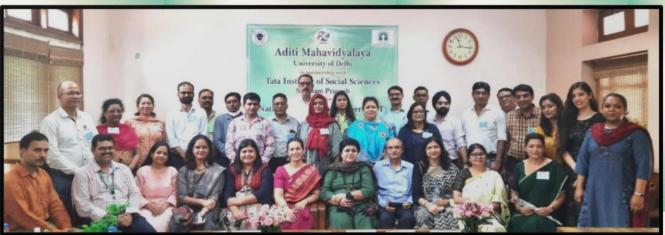

The drive for the elimination of tuberculosis is at its stride towards the cause.

Counselling Soft Skills is 110.

Aditi Mahavidyalaya Project Saksham Pravaah team led by Faculty In-charge Prof. (Dr.) Beena Antony Reji at National Training of Trainers in Delhi University along with Central TB Division Officials and Principal of Aditi Mahavidyalaya