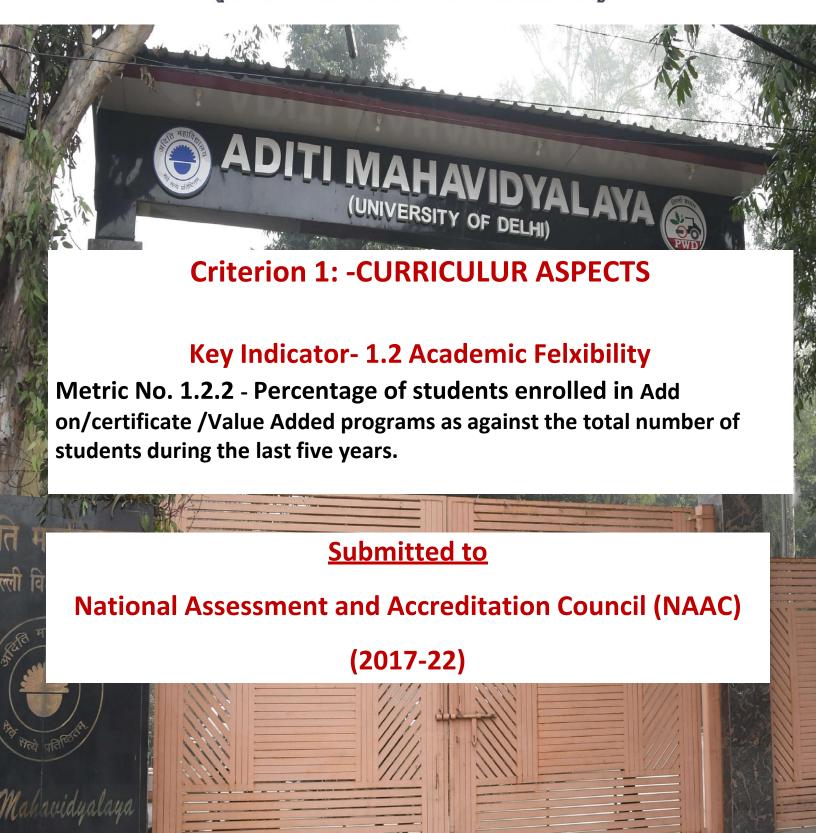

# ADITI MAHAVIDYALAYA

# **Criterion 1: - Curriculur Aspects**

**Key Indicator- 1.2. Academic Felixibilty** 

Metric No. 1.2.2- Percentage of students enrolled in Add on/certificate /Value Added programs as against the total number of students during the last five years.