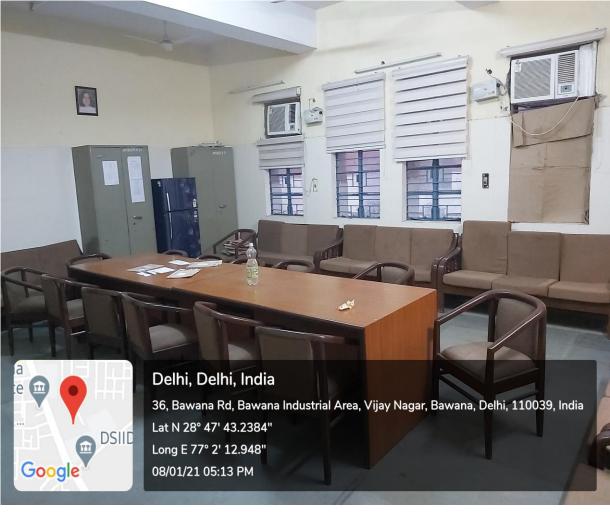

थे।
  11 दिल्ली विश्वविद्यालय से डिप्लोमा य डिप्री प्राप्त कर रहे यदि किसी अन्य मामलों
  में रैमिंग के दोषी चार गए तो दिल्ली विश्वविद्यालय अध्यादेश 15 सी के तहत उनके
  विलाक कार्यवादिश करके वह डिग्री/डिप्लोमा वाचित्र ले सकता है।
  12 इस अध्यादेश के प्रयोजन के अंवर्गत शैमिंग रचने बाला भी सजा का मोगी होगा।
  13 दिल्ली विश्वविद्यालय प्रणाली के अंवर्गत शामिल सभी संस्था या विभाग या कालेज
  इस अध्यादेश का पालन करेंगे तथा कुलपति को इस अध्यादेश के फल प्रमायी
  कार्य-वयन प्राप्त करने में सहायता प्रदान करेंगे।

**GPS Map Camera** 



Delhi, Delhi, India Aditi Mahavidyalaya Bawana, Lat 28.794731° Long 77.037364° 20/01/22 04:25 PM

## Grievance Redressal Regulations





# CCTV in college premises





















## ICT facility in Administration block





# Back lawn and Teaching Staff room





## Medical Room



# Reading Hall





Delhi, Delhi, India Aditi Mahavidyalaya Bawana, Lat 28.794731° Long 77.037364° 19/01/22 11:33 AM





Delhi, Delhi, India Aditi Mahavidyalaya Bawana, Lat 28.794731° Long 77.037364° 19/01/22 11:34 AM





Library









# Sports Equipment





# Amphitheater



## Conference room



## Computer lab



## B.El.Ed Lab

## Chemistry Lab





### OMSP BHJ Lab





## NHE Lab

# Psychology Lab





## HDFE Lab

# Geography Lab



# FT lab







### Room 31

### Room 32