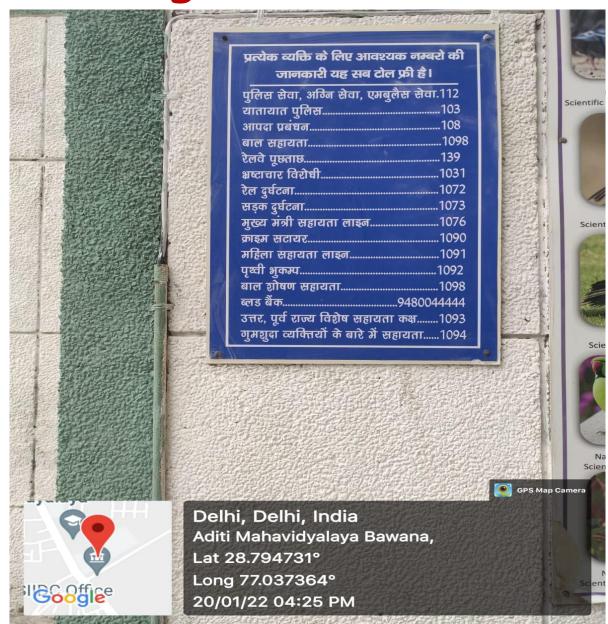

#### Student's Gree Redressal Meism

(http://wwwin/grievence)

#### **Student's Grievance Redressal** Mechanism

(http://www.ugc.ac.in/grievence)