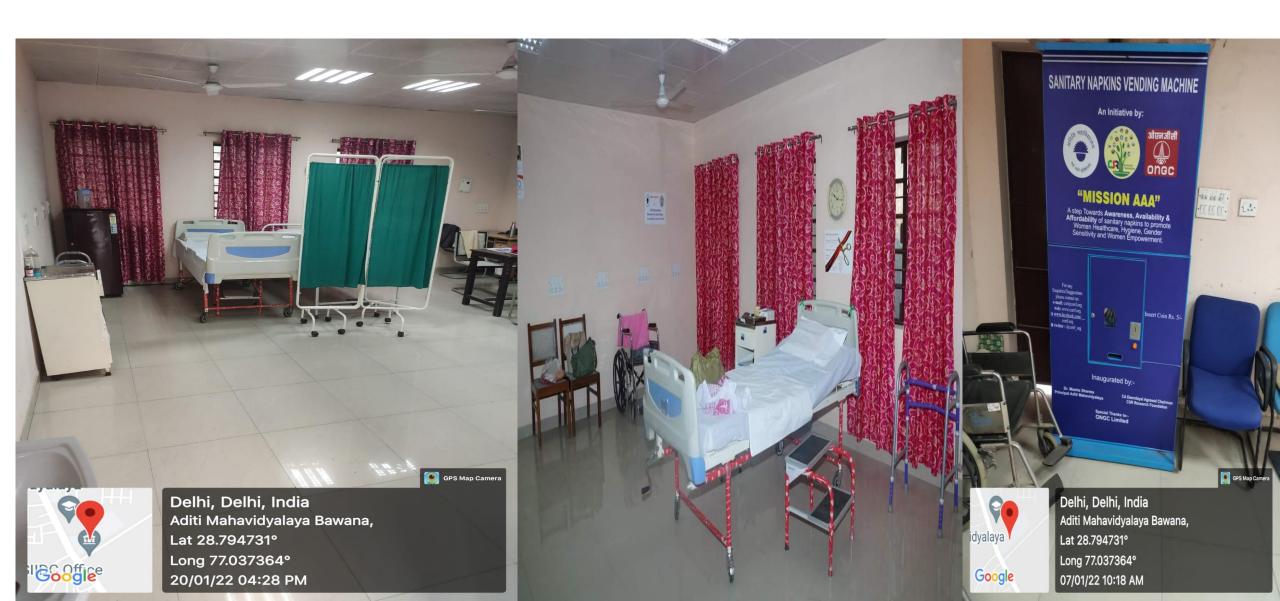

्वविद्यालय से डिप्लोमा य डिप्री प्राप्त कर रहे यदि किसी अन्य मामलों
  में रैमिंग के दोषी चार गए तो दिल्ली विश्वविद्यालय अध्यादेश 15 सी के तहत उनके
  विलाक कार्यवादिश करके वह डिग्री/डिप्लोमा वाचित्र ले सकता है।
  12 इस अध्यादेश के प्रयोजन के अंवर्गत शैमिंग रचने बाला भी सजा का मोगी होगा।
  13 दिल्ली विश्वविद्यालय प्रणाली के अंवर्गत शामिल सभी संस्था या विभाग या कालेज
  इस अध्यादेश का पालन करेंगे तथा कुलपति को इस अध्यादेश के फल प्रमायी
  कार्य-वयन प्राप्त करने में सहायता प्रदान करेंगे।

**GPS Map Camera** 



Delhi, Delhi, India Aditi Mahavidyalaya Bawana, Lat 28.794731° Long 77.037364° 20/01/22 04:25 PM

## Grievance Redressal Regulations





# CCTV in college premises





















## ICT facility in Administration block





# Back lawn and Teaching Staff room





## Medical Room



# Reading Hall





Delhi, Delhi, India Aditi Mahavidyalaya Bawana, Lat 28.794731° Long 77.037364° 19/01/22 11:33 AM





Delhi, Delhi, India Aditi Mahavidyalaya Bawana, Lat 28.794731° Long 77.037364° 19/01/22 11:34 AM





Library









# Sports Equipment





# Amphitheater



## Conference room



## Computer lab



## B.El.Ed Lab

## Chemistry Lab





### OMSP BHJ Lab





## NHE Lab

# Psychology Lab





## HDFE Lab

# Geography Lab



# FT lab







### Room 31

### Room 32