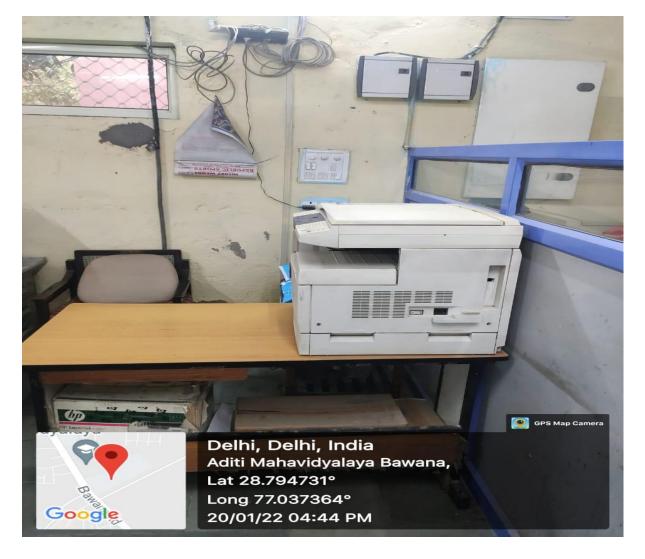

ो रह किया जा सकता है
  जिसमें वे परिक्षाची थे।
  11 दिल्ली विश्वविद्यालय से डिप्लोमा य डिप्री प्राप्त कर रहे यदि किसी अन्य मामलों
  में रैमिंग के दोषी चार गए तो दिल्ली विश्वविद्यालय अध्यादेश 15 सी के तहत उनके
  विलाक कार्यवादिश करके वह डिग्री/डिप्लोमा वाचित्र ले सकता है।
  12 इस अध्यादेश के प्रयोजन के अंवर्गत शैमिंग रचने बाला भी सजा का मोगी होगा।
  13 दिल्ली विश्वविद्यालय प्रणाली के अंवर्गत शामिल सभी संस्था या विभाग या कालेज
  इस अध्यादेश का पालन करेंगे तथा कुलपति को इस अध्यादेश के फल प्रमायी
  कार्य-वयन प्राप्त करने में सहायता प्रदान करेंगे।

**GPS Map Camera** 



Delhi, Delhi, India Aditi Mahavidyalaya Bawana, Lat 28.794731° Long 77.037364° 20/01/22 04:25 PM

## Grievance Redressal Regulations





# CCTV in college premises





















## ICT facility in Administration block





# Back lawn and Teaching Staff room





## Medical Room



# Reading Hall





Delhi, Delhi, India Aditi Mahavidyalaya Bawana, Lat 28.794731° Long 77.037364° 19/01/22 11:33 AM





Delhi, Delhi, India Aditi Mahavidyalaya Bawana, Lat 28.794731° Long 77.037364° 19/01/22 11:34 AM





Library









# Sports Equipment





# Amphitheater



## Conference room



## Computer lab



## B.El.Ed Lab

## Chemistry Lab





### OMSP BHJ Lab





## NHE Lab

# Psychology Lab





## HDFE Lab

# Geography Lab



# FT lab







### Room 31

### Room 32