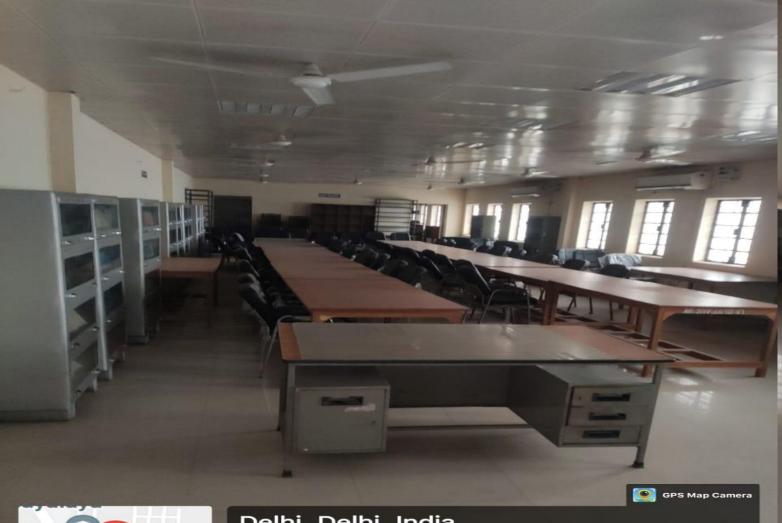

# Reading Hall

Delhi, Delhi, India Aditi Mahavidyalaya Bawana, Lat 28.794731° Long 77.037364° 19/01/22 11:33 AM

Delhi, Delhi, India Aditi Mahavidyalaya Bawana, Lat 28.794731° Long 77.037364° 19/01/22 11:34 AM

Library