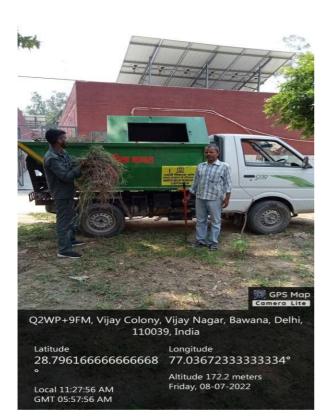

## 1. Alternate sources of energy and energy conservation measures

Geo-tagged photographs of the facilities

# (i) Solar panels have been installed in the college





# (iv) LED installed at different locations in college



Delhi, Delhi, India Miti Mahavidyalaya Bawana, at 26.794731° ong 77.037364° 9/01/22 02:26 PM



Delhi, Delhi, India viti Mahavidyalaya Bawana. .at 28.794731° .ong 77.037364° 9/01/22 02:26 PM





Delhi, Delhi, India Miti Mahavidyalaya Bawana, at 28.794731° .ong 77.037384° 9/01/22 02:24 PM

interes

## Waste Management in College Campus

#### Solid waste Management





## Medical waste Management in College Campus

## Medical waste Management in the Medical Room





#### Waste Management in the different locations in the College Campus

#### (Solid waste Management)





## E-Waste Management in College Campus

#### (Solid waste Management)



# Rain Water Harvesting (Location of points in the college campus)











Green cover and Herbal Garden in the College

# (Go Green)