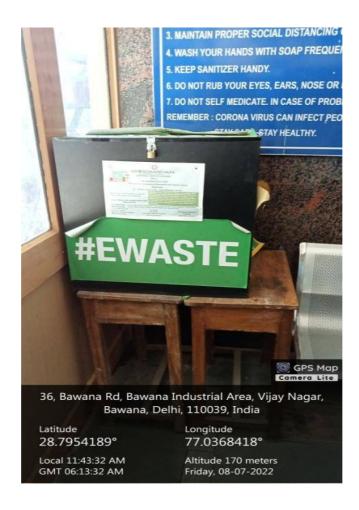

photographs of the facilities

# (i) Solar panels have been installed in the college





# (iv) LED installed at different locations in college



Delhi, Delhi, India Miti Mahavidyalaya Bawana, at 26.794731° ong 77.037364° 9/01/22 02:26 PM



Delhi, Delhi, India viti Mahavidyalaya Bawana. .at 28.794731° .ong 77.037364° 9/01/22 02:26 PM





Delhi, Delhi, India Miti Mahavidyalaya Bawana, at 28.794731° .ong 77.037384° 9/01/22 02:24 PM

interes

## Waste Management in College Campus

#### Solid waste Management





## Medical waste Management in College Campus

## Medical waste Management in the Medical Room





#### Waste Management in the different locations in the College Campus

#### (Solid waste Management)





## E-Waste Management in College Campus

#### (Solid waste Management)



# Rain Water Harvesting (Location of points in the college campus)











Green cover and Herbal Garden in the College

# (Go Green)