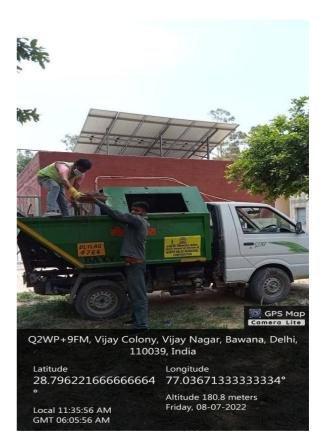

## 1. Alternate sources of energy and energy conservation measures

Geo-tagged photographs of the facilities

# (i) Solar panels have been installed in the college





# (iv) LED installed at different locations in college



Delhi, Delhi, India Miti Mahavidyalaya Bawana, at 26.794731° ong 77.037364° 9/01/22 02:26 PM



Delhi, Delhi, India viti Mahavidyalaya Bawana. .at 28.794731° .ong 77.037364° 9/01/22 02:26 PM





Delhi, Delhi, India Miti Mahavidyalaya Bawana, at 28.794731° .ong 77.037384° 9/01/22 02:24 PM

interes

## Waste Management in College Campus

#### Solid waste Management





## Medical waste Management in College Campus

## Medical waste Management in the Medical Room





#### Waste Management in the different locations in the College Campus

#### (Solid waste Management)





## E-Waste Management in College Campus

#### (Solid waste Management)



# Rain Water Harvesting (Location of points in the college campus)











Green cover and Herbal Garden in the College

# (Go Green)