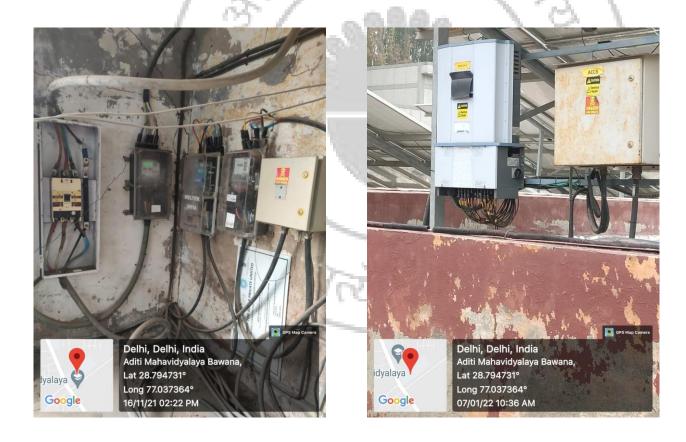

# Location of Solar Panel in the College Campus

-1Ng

Singhin Salate ASHUTOSH AGGARWAL Rama Silatan Dipenter Section Officer (Admin) MRR anonamerca Aditi Mahavidyalaya Receli Revelourera/University of Delhi aman, Receli - 1 1 0 0 3 9/Bawana, Delhi-110039