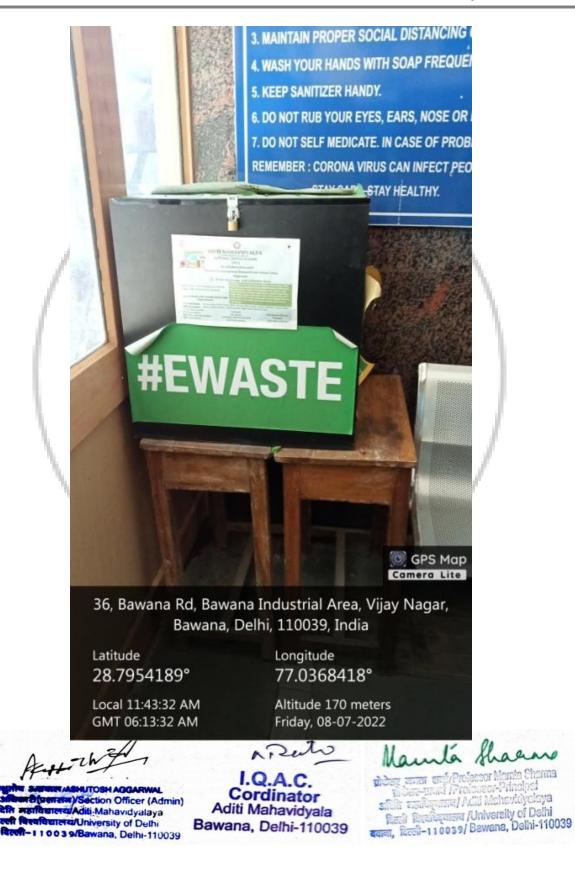

#### Best Out of Waste (in the College Campus)

L-WY

Singhin Senara ASHUTOSH AGGARWAL Runor Silven Council (Admin) Math mentamera Aditi-Mahavidyalaya Recell Realized University of Delhi anim, Recell - 1 1 0 0 3 9/Bawana, Delhi-110039