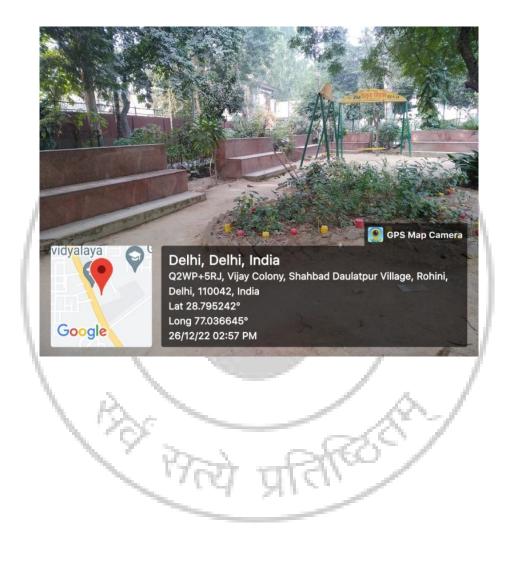

Eco-Club of Aditi Mahavidyalaya organized a visit to the Yamuna Biodiversity Park on 28th March, 2019 to make the students aware about

the principles of ecology.

wik?

Singhin Salace ASHUTOSH AGGARWAL विमान अधिकारी (प्रसारन)/Section Officer (Admin) अदिति महाविद्यालय/Aditi:Mahavidyalaya दिल्ली विश्वविद्यालय/University of Delhi ब्वाना, दिल्ली-11003 9/Bawana, Delhi-110039