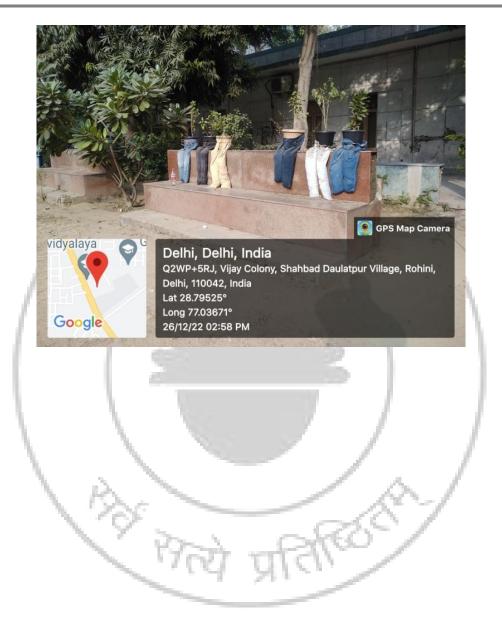

#### Best Out of Waste (in the College Campus)

L-WY

Singhin Senara ASHUTOSH AGGARWAL Runor Silven Council (Admin) Math mentamera Aditi-Mahavidyalaya Recell Realized University of Delhi anim, Recell - 1 1 0 0 3 9/Bawana, Delhi-110039

plastic. Volunteer groups motivated street vendors and *subjiwalas* about stopping the use of plastic and promoting cloth bags.

- The Eco Club of the college organized on 6th March 2019 a series of intra college activities to generate environment awareness. Plastic Bottle Garden, Pen stands, decorative pieces were displayed in an attempt to create best out of waste. Besides- debates, notice boards and poster making competitions were also organized.
- In 2021-22 Department of Education in collaboration with the science society and Eco Club of the college organized virtual visit to Bio Diversity park in the month of December, for all the years. It gave them the opportunity to clear their doubts and share the observations with the nature education officer. Students were part of various other events organized by the committees and societies of the college and participated in the events of other colleges and secured positions in competitions.