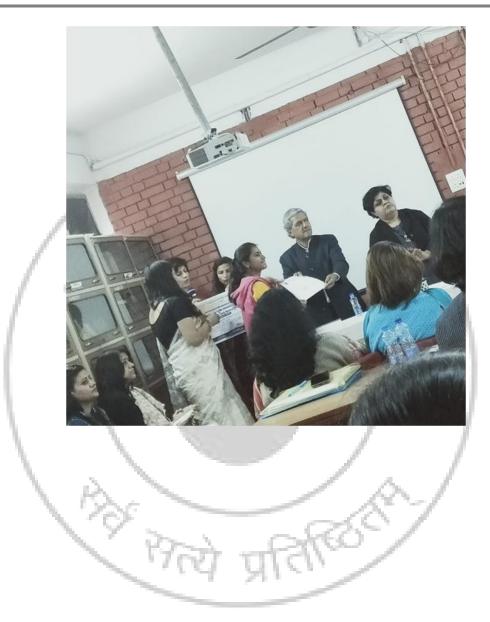

- 4. Beyond the Campus Environmental promotion and Sustainability activities
  - Eco-Club in collaboration with the Gandhi Study Circle of Aditi Mahavidyalaya organized a two-day National Conference on 'Gandhian Vision and Environment', held during 6th-7th March, 2019 at Gandhi Bhawan, University of Delhi. The conference provided a platform to our students to interact with eminent scholars from different disciplines of environmental studies, geography, history, political science, commerce and some other streams students.