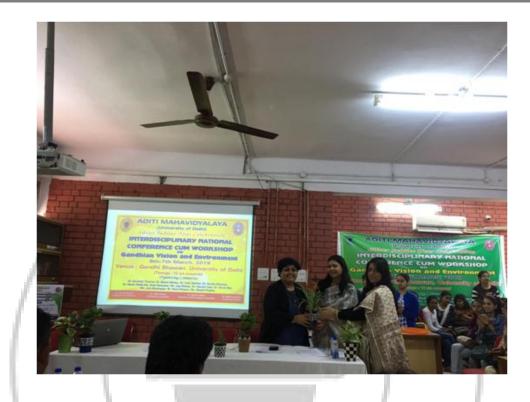

Eco-Club of Aditi Mahavidyalaya organized a visit to the Yamuna Biodiversity Park on 28th March, 2019 to make the students aware about

the principles of ecology.

wik?

Singhin Salace ASHUTOSH AGGARWAL विमान अधिकारी (प्रसारन)/Section Officer (Admin) अदिति महाविद्यालय/Aditi:Mahavidyalaya दिल्ली विश्वविद्यालय/University of Delhi ब्वाना, दिल्ली-11003 9/Bawana, Delhi-110039