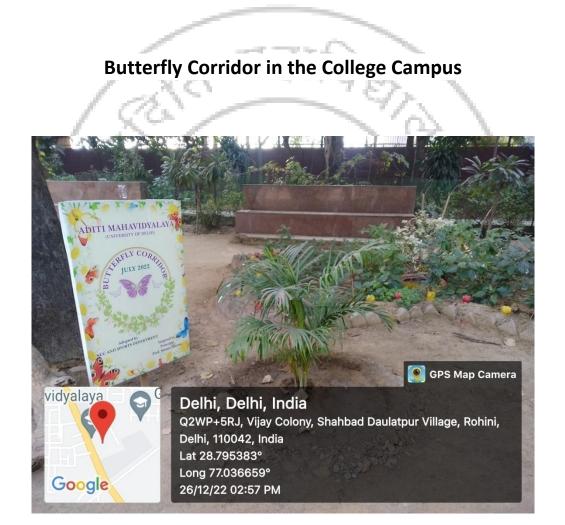

• Landscaping with trees and plants

۶.,

L-2W7

Singhin Senara ASHUTOSH AGGARWAL Runor Silven Council (Admin) Math mentamera Aditi-Mahavidyalaya Recell Realized University of Delhi anim, Recell - 1 1 0 0 3 9/Bawana, Delhi-110039