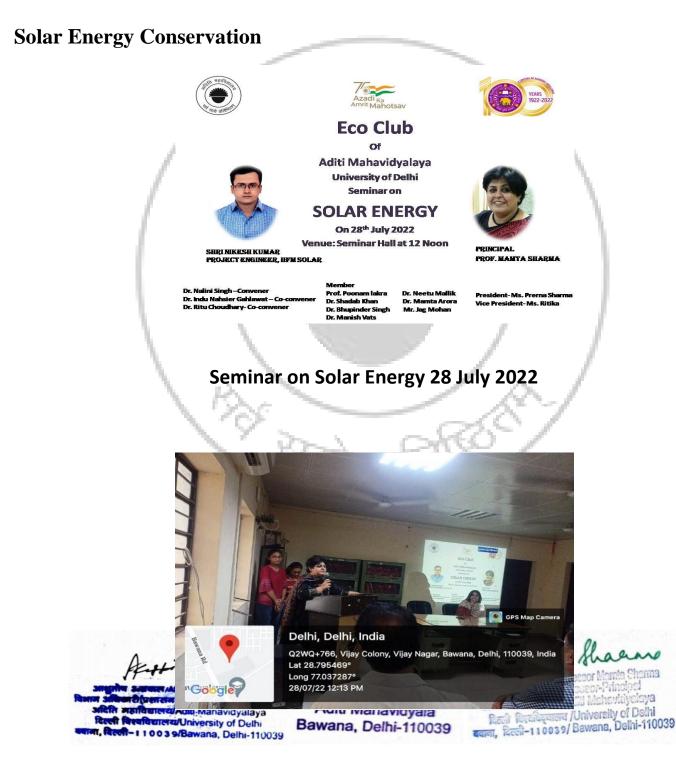

# Location of Solar Panel in the College Campus

-1Ng

Singhin Salate ASHUTOSH AGGARWAL Rama Silatan Dipenter Section Officer (Admin) MRR anonamerca Aditi Mahavidyalaya Receli Revelourera/University of Delhi aman, Receli - 1 1 0 0 3 9/Bawana, Delhi-110039