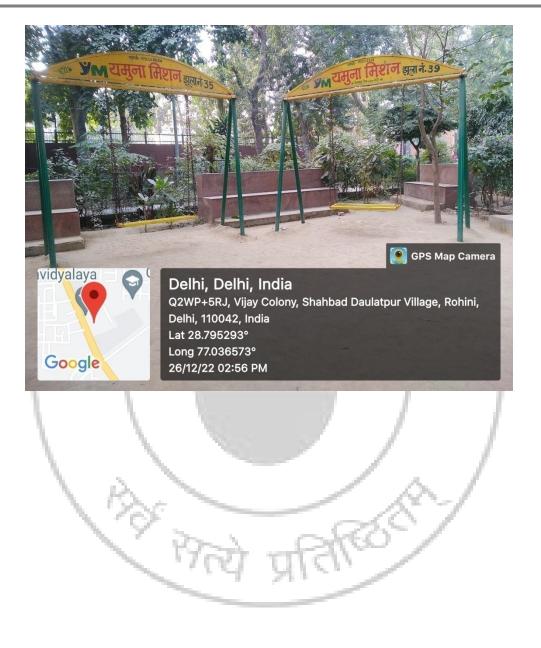

- 4. Beyond the Campus Environmental promotion and Sustainability activities
  - Eco-Club in collaboration with the Gandhi Study Circle of Aditi Mahavidyalaya organized a two-day National Conference on 'Gandhian Vision and Environment', held during 6th-7th March, 2019 at Gandhi Bhawan, University of Delhi. The conference provided a platform to our students to interact with eminent scholars from different disciplines of environmental studies, geography, history, political science, commerce and some other streams students.

Eco-Club of Aditi Mahavidyalaya organized a visit to the Yamuna Biodiversity Park on 28th March, 2019 to make the students aware about

the principles of ecology.

wik?

Singhin Salace ASHUTOSH AGGARWAL विमान अधिकारी (प्रसारन)/Section Officer (Admin) अदिति महाविद्यालय/Aditi:Mahavidyalaya दिल्ली विश्वविद्यालय/University of Delhi ब्वाना, दिल्ली-11003 9/Bawana, Delhi-110039