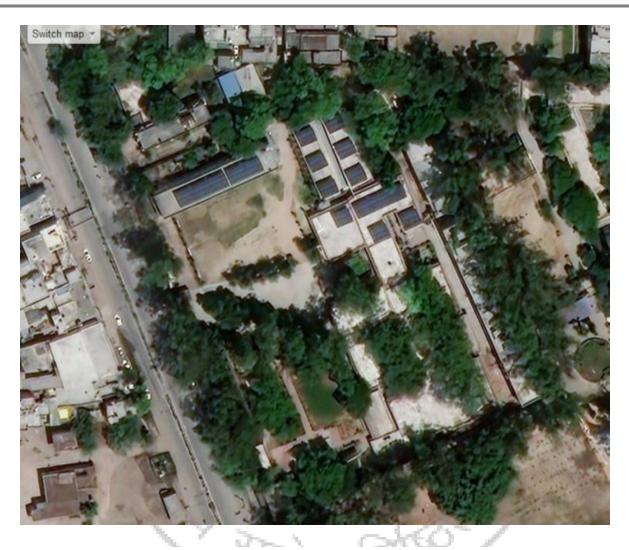

The campus has 3,130.84 square meters total area and out of total 1,447.75 square meters comes <u>under green cover</u> which is <u>46.24 %</u>.

-1W

असुतीय अववस्त/ASHUTOSH ADGARWAL विमान असिकारी(प्रसारन)/Section Officer (Admin) अदिति महाविद्यालय/Aditi:Mahavidyalaya दिल्ली विश्वविद्यालय/University of Delhi ब्वाजा, दिल्ली-11003 9/Bawana, Delhi-110039

#### Green Area in the College Campus

LTW?

Singhin Senary ASHUTOSH AGGARWAL Runo Sillian O(Senicio)/Soction Officer (Admin) MCR Ashifasinera/Aditi-Mahavidyalaya Recell Realizationary/University of Delhi anim, Recell - 1 1 0 0 3 9/Bawana, Delhi-110039