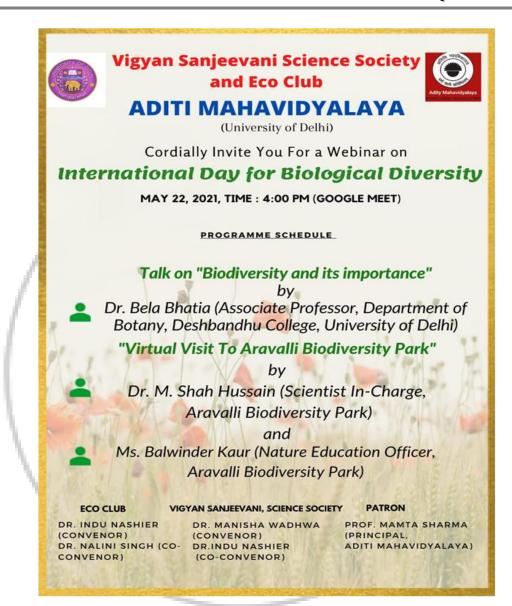

Reto

I.Q.A.C. Cordinator Aditi Mahavidyala Bawana, Delhi-110039

anta Shae

ਸ਼ੇਦੇਰਦ ਕਾਰਜ ਬਾਈ/Professor Manual channa ਸ਼ਰੇਰਦ-ਸ਼ਾਹਰ /Professor-Principal अधिक ब्रह्मविद्वालय / Aciti Mahavidyalaya दिल्ली विरवविद्वालय /University of Delhi ब्रावा, दिल्ली–110039/ Bawana, Delhi-110039 In 2021 Eco Club of Aditi Mahavidyalaya organized a talk on Biodiversity and its importance virtual visit to Aravalli BioDiversity park in the month of May, for all the years. It gave them the opportunity to clear their doubts and share the observations with the nature education officer. Students were part of various other events organized by the committees and societies of the college and participated in the events of other colleges and secured positions in competitions.