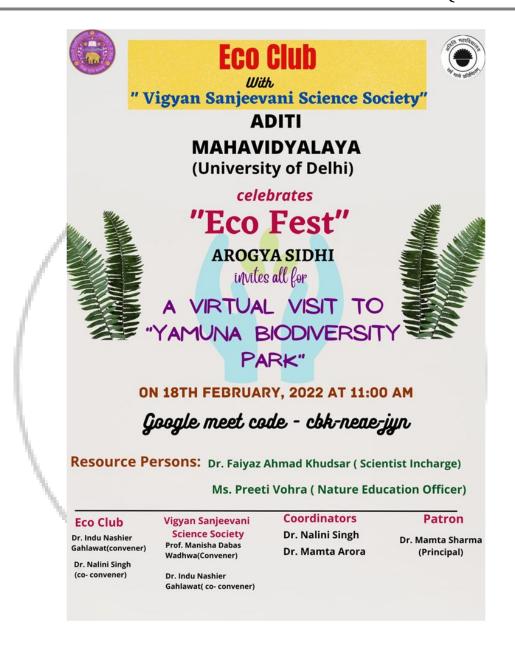

#### Vigyan Sanjeevani Science Society

The science society celebrated National Energy Conservation Day on Dec14, 2021 by organizing an essay writing competition on the topic 'Energy Efficient India'.

Virtual Visit to the Yamuna Biodiversity Park

plastic. Volunteer groups motivated street vendors and *subjiwalas* about stopping the use of plastic and promoting cloth bags.

- The Eco Club of the college organized on 6th March 2019 a series of intra college activities to generate environment awareness. Plastic Bottle Garden, Pen stands, decorative pieces were displayed in an attempt to create best out of waste. Besides- debates, notice boards and poster making competitions were also organized.
- In 2021-22 Department of Education in collaboration with the science society and Eco Club of the college organized virtual visit to Bio Diversity park in the month of December, for all the years. It gave them the opportunity to clear their doubts and share the observations with the nature education officer. Students were part of various other events organized by the committees and societies of the college and participated in the events of other colleges and secured positions in competitions.