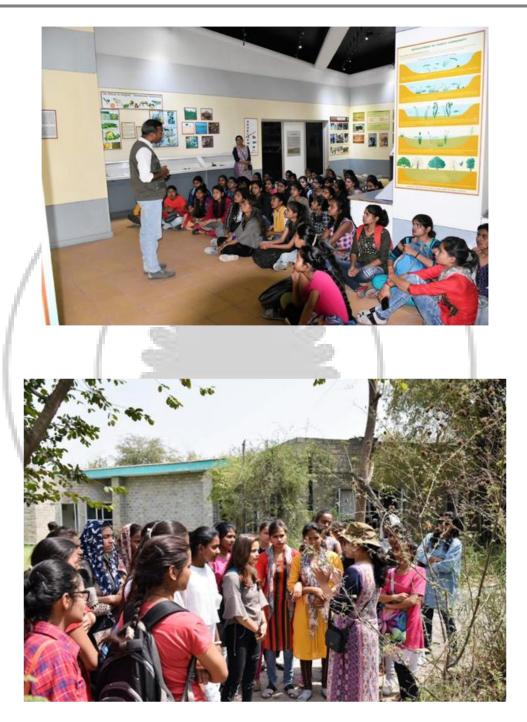

Eco-Club of Aditi Mahavidyalaya organized a visit to the Yamuna Biodiversity Park on 28th March, 2019 to make the students aware about

the principles of ecology.

wik?

Singhin Salace ASHUTOSH AGGARWAL विमान अधिकारी (प्रसारन)/Section Officer (Admin) अदिति महाविद्यालय/Aditi:Mahavidyalaya दिल्ली विश्वविद्यालय/University of Delhi ब्वाना, दिल्ली-11003 9/Bawana, Delhi-110039