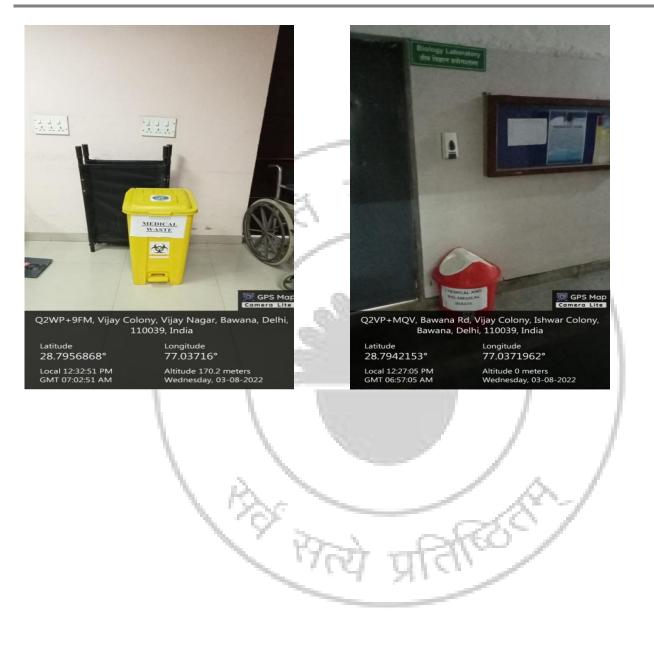

Location of Dustbins for Dry, Wet and Medical Waste in the College Campus

PAR

-1h?

Singha Salar ABHUTOSH ADGARWAL Rano Silan O (Serier) Soction Officer (Admin) MRR Montainer Aditi Mahavidyalaya Reeft Restaurce University of Delhi amm, Reeft- 1 1 0 0 3 9/Bawana, Delhi-110039