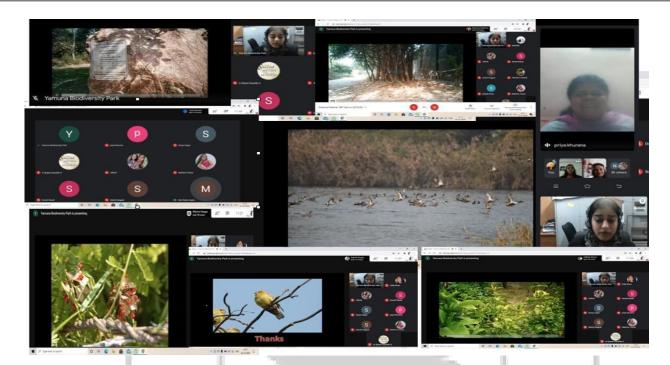

#### Vigyan Sanjeevani Science Society

The science society celebrated National Energy Conservation Day on Dec14, 2021 by organizing an essay writing competition on the topic 'Energy Efficient India'.

Virtual Visit to the Yamuna Biodiversity Park

plastic. Volunteer groups motivated street vendors and *subjiwalas* about stopping the use of plastic and promoting cloth bags.

- The Eco Club of the college organized on 6th March 2019 a series of intra college activities to generate environment awareness. Plastic Bottle Garden, Pen stands, decorative pieces were displayed in an attempt to create best out of waste. Besides- debates, notice boards and poster making competitions were also organized.
- In 2021-22 Department of Education in collaboration with the science society and Eco Club of the college organized virtual visit to Bio Diversity park in the month of December, for all the years. It gave them the opportunity to clear their doubts and share the observations with the nature education officer. Students were part of various other events organized by the committees and societies of the college and participated in the events of other colleges and secured positions in competitions.

| ADITI MAHAVIDYALAYA                                                                                                                                                             |                                 |    |
|---------------------------------------------------------------------------------------------------------------------------------------------------------------------------------|---------------------------------|----|
| "Eco-Club and Science Society"<br>Cordially invite all of you at Google Meet for a                                                                                              |                                 |    |
| Virtual Visit to Yamuna Biodiversity Park<br>On 10th December 2020 - 10:30 AM                                                                                                   | ۲                               |    |
| Resource Persons: Dr. Faiyaz Ahmad Khudsar (Scientist Incharge                                                                                                                  | 9                               |    |
| Ms. Preeti Vohra (Nature Education Officer)                                                                                                                                     |                                 | 12 |
| Dr. Indu Nashier Gahlawat (convener) Dr. Manisha Wadhwa Dr. Punita Gupta<br>Dr. Nalini Singh (co-convener) (Convener) (Teacher in Charge)<br>Eco-Club Science Society Education | Dr. Mamta Sharma<br>(Principal) |    |
| AL FAR                                                                                                                                                                          | ROC                             |    |