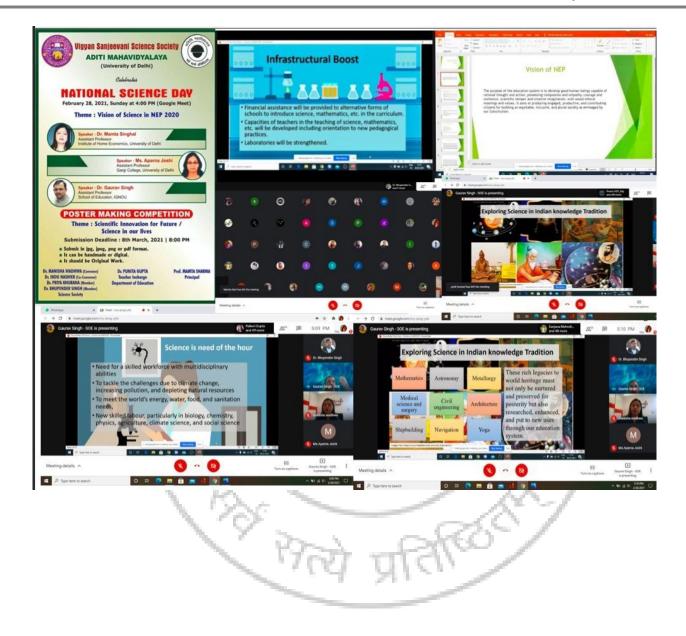

Celebration of the National Science Day on Feb 28, 2021

Celebration of International Day for Biological Diversity on 22 May, 2021

A digital poster making competition was also organized on the occasion of the National Science Day. The theme of the competition was 'Science in Indian Monuments'.