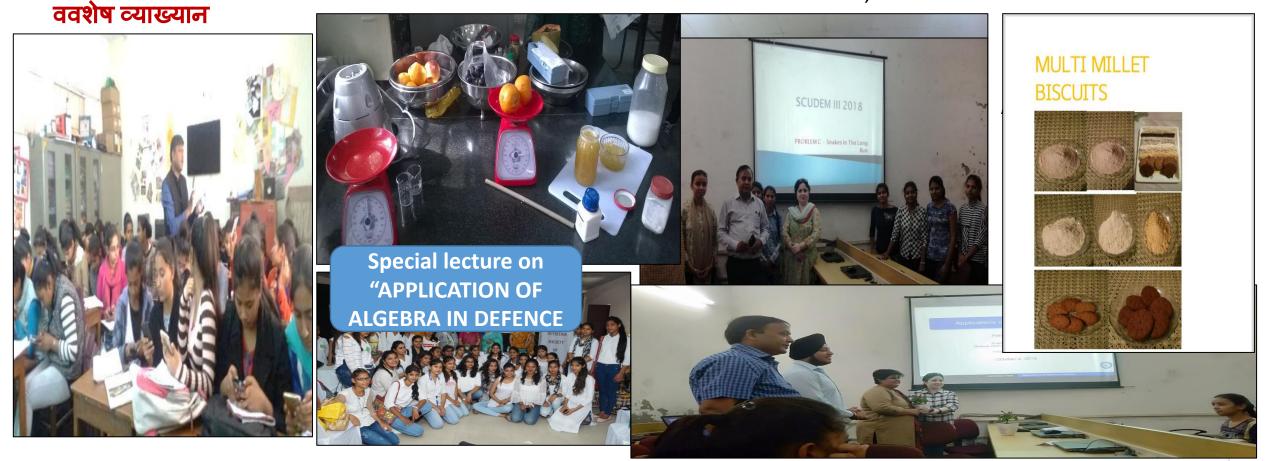

#### International competition SCUDEM- II, on 21-04-2018 in collaboration with SIMIODE, USA.

Singha and Althous Agencia State Strategy / Section Officer (Admin) Section Addite Mahavidyalaya Reeft Reafources/University of Dethi Section, Reeft-110039/Bawana, Dethi-110039

**Celebrated National Nutrition Month-2018** 

**SKILL DEVELOPMENT WORKSHOP ON Q-GIS** 

surch

Reef Pressure University of Delhi Reef Pressure University of Delhi

I.Q.A.C.

I.Q.A.C. Cordinator Aditi Mahavidyala Bawana, Delhi-110039

unta Shaane

Channa Actis Mehovitiyeleya Actis Mehovitiyeleya

SCHEDULE FOR LECTURE SERIES 23rd Oct. 2018 (a) Prevention of Domestic Violence (b) Pre-Conception Prenatal Diagnostic Techinques Act 24th Oct. 2018 (a) Maternal & Child Health (b) Health & Gender in North-East Region 25th Oct. 2018 (a) Alternative Sexualities Gender & Films/Family/ Fluidity (6) Human Trafficking 2nd Nov. 2018 (a) Filing an FIR. (b) Paradigm Shift in Criminal Law (c) Sexual Harassment & Redressal Mechanism at Workplace (d) Rights of Third Gender