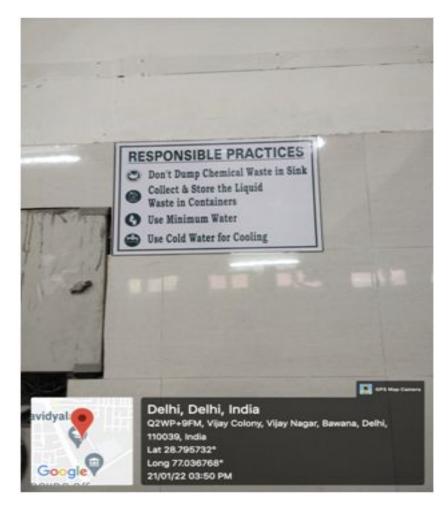

महात्मा गांधी राष्ट्रीय ग्रामीण शिक्षा परिषद MGNCRE Mahatma Gandhi National Council of Rural Education Department of Higher Education, Ministry of Education, Government of India Certificate of Appreciation Prof Mamta Sharma, Professor-Principal, ADITI MAHAVIDHYALAYA UNIVERSITY OF DELHI, North-West, Delhi has contributed to the World Environment Day Celebrations June 2022 by facilitating and completing the Green activities on campus. The initiatives taken up under Swachhta Activities were building outdoor classrooms, reinforcing greenery and showcasing the green decisions of the institution. Makes and Gandhi National Council of Rural Education congratulates the Institution for its participation and solving impetus to the activities conducted by the faculty members and students. Date: 20.06.2022 Certi: MG/SAP/WED/N86 **BSC Naveen Kumar** MGNCRE World Environment Day 2022 Monitoring Officer **GPS Map Camera** Bawana Delhi, Delhi, India 36, Bawana Rd, DSIIDC Industrial Area, Vijay Nagar, Bawana, Delhi, 110039, India Lat 28.795299° Long 77.036541° 05/08/22 02:21 PM