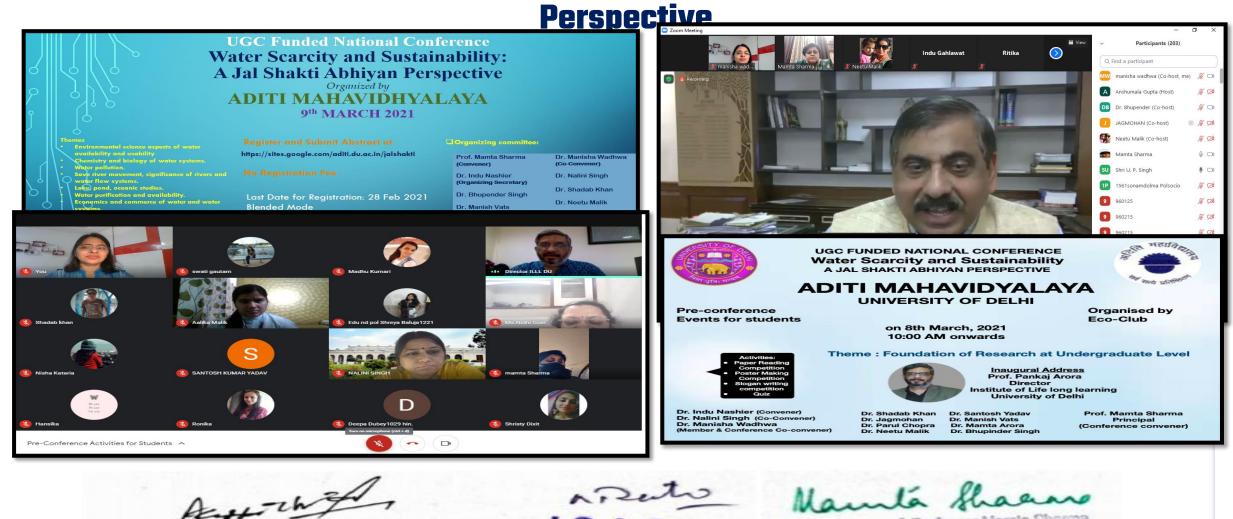

## **UGC Funded Conference on Water Scarcity and Sustainability: A Jal Shakti Abhiyan**

HUTOSH AGGARMAN references)/Section Officer (Admin) Math Halfamere Adit Mahavidyalaya Reeft Areafamerer/University of Delhi n, Reef-110039/Bawana, Delhi-110039