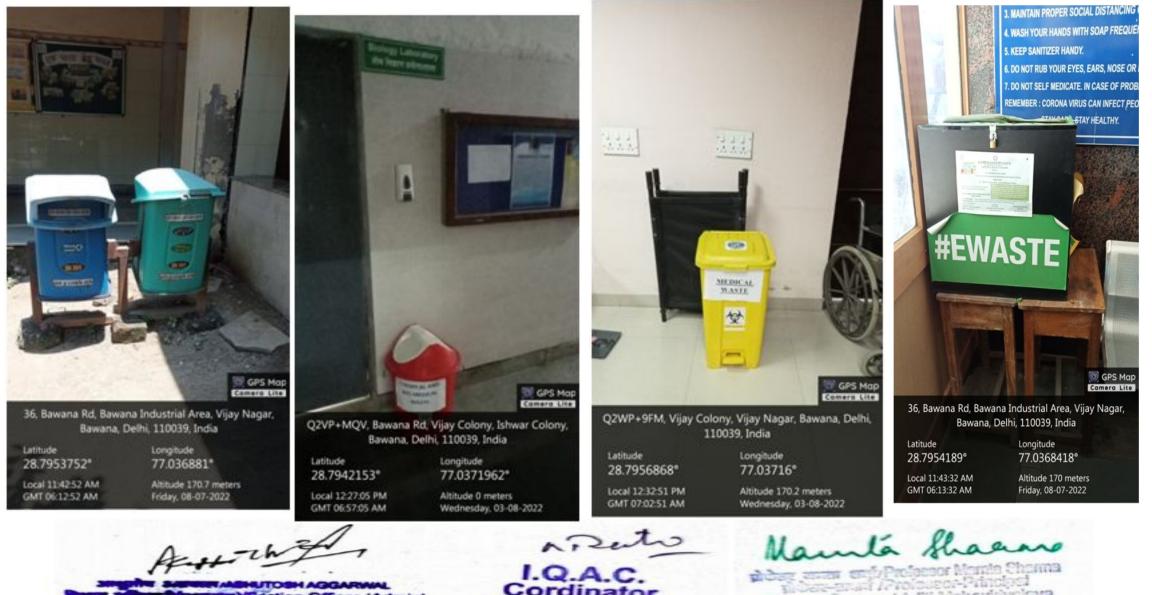

महात्मा गांधी राष्ट्रीय ग्रामीण शिक्षा परिषद MGNCRE Mahatma Gandhi National Council of Rural Education Department of Higher Education, Ministry of Education, Government of India Certificate of Appreciation Prof Mamta Sharma, Professor-Principal, ADITI MAHAVIDHYALAYA UNIVERSITY OF DELHI, North-West, Delhi has contributed to the World Environment Day Celebrations June 2022 by facilitating and completing the Green activities on campus. The initiatives taken up under Swachhta Activities were building outdoor classrooms, reinforcing greenery and showcasing the green decisions of the institution. Makes and Gandhi National Council of Rural Education congratulates the Institution for its participation and solving impetus to the activities conducted by the faculty members and students. Date: 20.06.2022 Certi: MG/SAP/WED/N86 **BSC Naveen Kumar** MGNCRE World Environment Day 2022 Monitoring Officer **GPS Map Camera** Bawana Delhi, Delhi, India 36, Bawana Rd, DSIIDC Industrial Area, Vijay Nagar, Bawana, Delhi, 110039, India Lat 28.795299° Long 77.036541° 05/08/22 02:21 PM