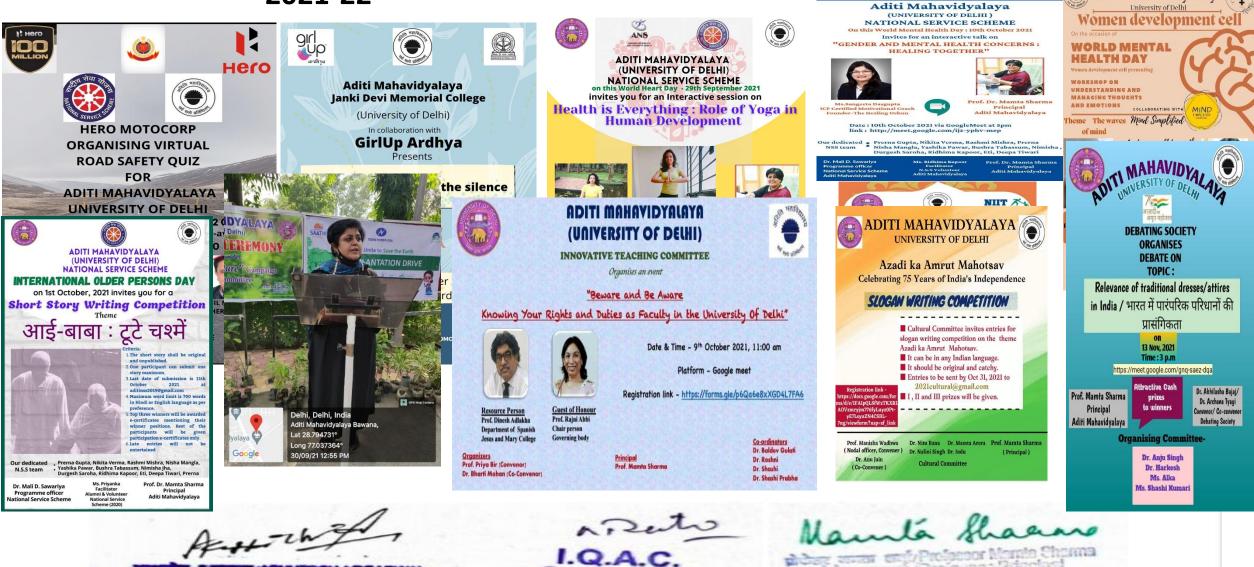

# 2021-22

For the

Singha Sanati ABHUTOSH AGGARWAL Rand Silver O(verrent)/Section Officer (Admin) Siltin Handamere/Adib, Mahavidyalaya Reeft Reefource/University of Delhi Territ, Reefi-110039/Bawana, Delhi-110039

## Eco Club

Aditi Mahavidyalaya Celebrating 52<sup>nd</sup> Year of Theme: India&75

Principal – Prof. Mamta Sharma

Events : Earth Day Anthem Poem Recitation, Slogan, Speech, Videos.

> MEMBERS Prof. Poonam Lakra Dr. Shadab khan Dr. Neetu Malik Dr. Mamta Arora Dr. Bhupinder Singh Dr. Manish Vats Mr. Jagmohan