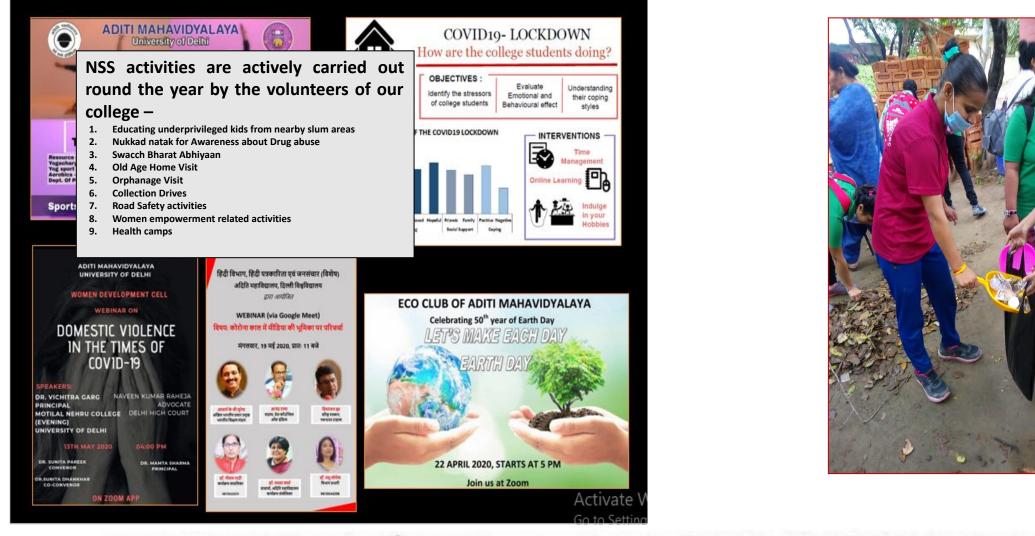

110039

lauté Shaan Record entre Prolacoor Monte Channa Récord Prolacoor Principed

Repairs and Actis Mahavidyalaya Recit Recitaçansa /University of Delhi aana, Recil-110039/ Bawana, Delhi-110039

Aditi Mahavidyalaya has adopted Shahabad Dairy Slum. It is an initiative of the students and teachers to identify the problems in the real world and address these problems with possible solutions.





. . th

Reeff Reeffource/University of Dethi Reeff Reeffource/University of Dethi

Aret

I.Q.A.C. Cordinator Aditi Mahavidyala Bawana, Delhi-110039

Marila Shaano

 Description and Professor Month Channa Biologe-trank Professor-Principal stills analogeness / Adli Mahavidyalaya Bioli Brailigeness /University of Delhi Bioli Brailigeness /University of Delhi Bioli Brailigeness / Bawana, Delhi-110039



++-chig

Reef Reef-110039/Bawana, Delhi-110039

I.Q.A.C.

I.Q.A.C. Cordinator Aditi Mahavidyala Bawana, Delhi-110039

lamba Shaane

 Deer and enf/Professor Monte Choma Nobre-mean /Professor-Principel Sibilit Tablequeen /Actil Mehevioyelaya Rech Rechtqueen /University of Delhi Rech Rechtqueen /University of Delhi Recht-110039/Bawana, Delhi-110039



feet the

Stand Science /Section Officer (Admin) Section Officer (Admin) Section Addit Mahavidyalaya Reeft Reefource/University of Delhi Territ, Reeft-110039

Aret

I.Q.A.C. Cordinator Aditi Mahavidyala Bawana, Delhi-110039

Marila Shaano

the and any Projector Mente Channa More-train Projector-Principal sittis and garant / Acti Mehovidyelaya Real Realizement /University of Delhi agent, Real-110039/ Bewana, Delhi-110039



Aut-chit

Reef Reef-