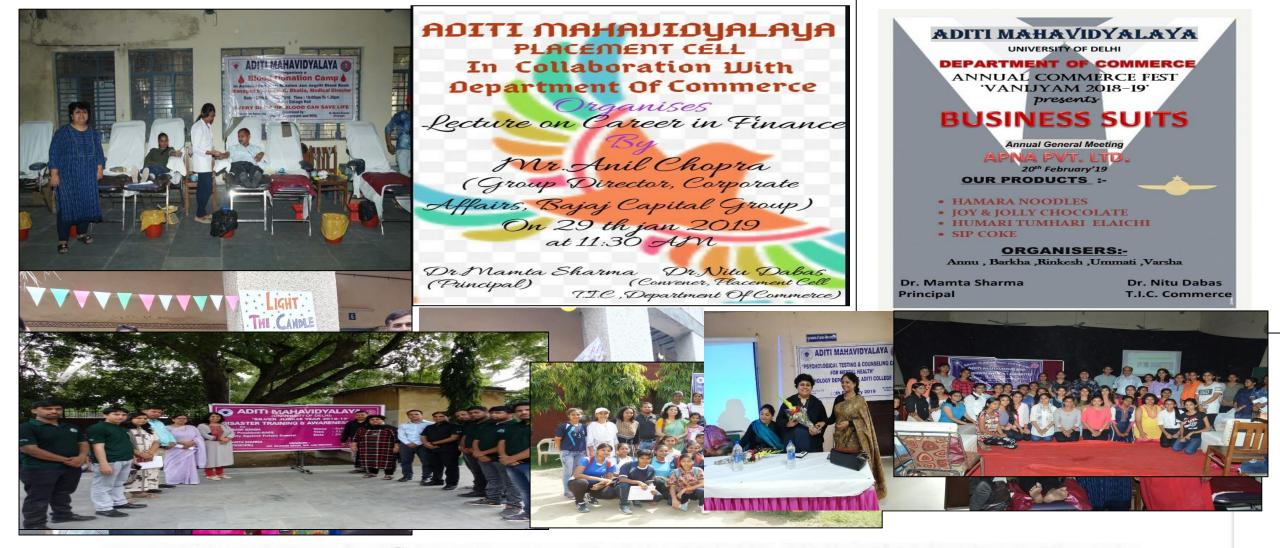

#### LECTURE ON CAREER IN FINANCE : 29TH JANUARY, 2019

Frest the

UTOSH AGGARWAL Recti Aren Adition Officer (Admin)

SELF - DEVELOPMENT WORKSHOPS(SDW) (DEPT OF **EDUCATION**)

I.Q.A.C. Cordinator Aditi Mahavidyala