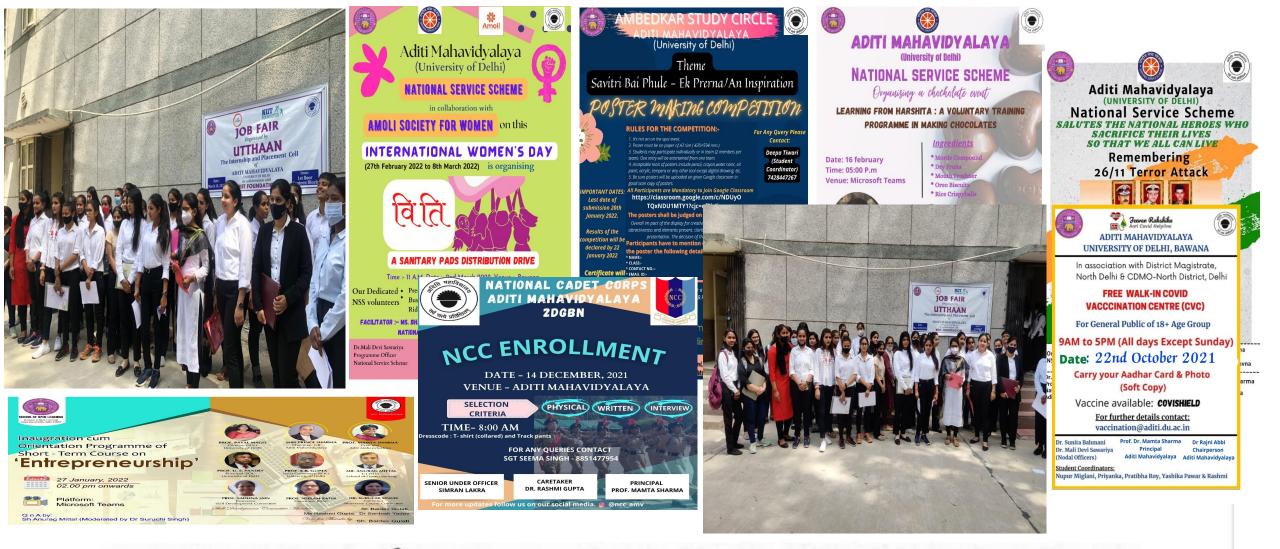

## 7.3.1 Portray the performance of the institution in one area distinctive to its priority and thrust.

YEARWISE EVIDENCE OF FOLLOWING TWO DISTINCTIVE AREAS

# Women Empowerment Sustainability and Inclusion

Singher Subset (ASHUTOSH AGGARWAL Romer Silver Diversity)/Section Officer (Admin) Siltin Ashlamerci/Aditi Mahavidyalaya Reeft Reefaurerci/University of Dethi anar, Reefi-110039