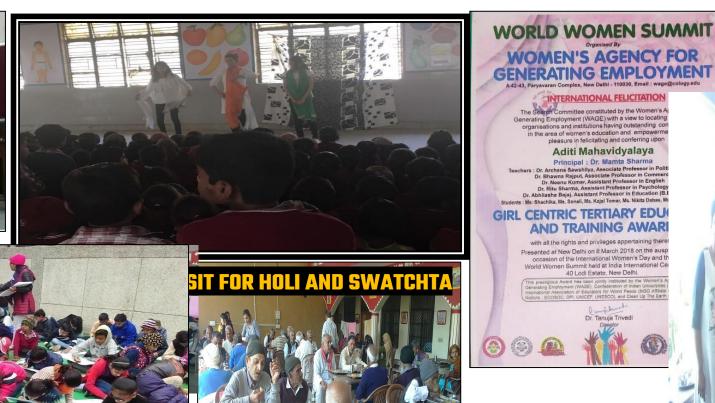

Program Ek Bharat Shrestha Bharat on 21st February, 2018

Sharma

O(renew)/Section Officer (Admin) Meth managerer Adit Mahavidyalaya Reeft Freefource/University of Delhi -1 1 0 0 3 9/Bawana, Delhi-110039

Aret

#### **SWACHHTA PAKHWADA**

Autohy

AN AGHUTOSH AGGARWAL Reeft Freefourerer/University of Dethi m, Reef-1 1003 9/Bawana, Delhi-110039

I.Q.A.C. Cordinator Aditi Mahavidyala Bawana, Delhi-110039

Naula flaces Maula flaces More-anal Professor Mente Chama More-anal Professor-Principel state analogeness / Acts Mehevityeleya Erech Rechargeness / University of Delhi anen, Rech-110039/ Bewene, Delhi-110039