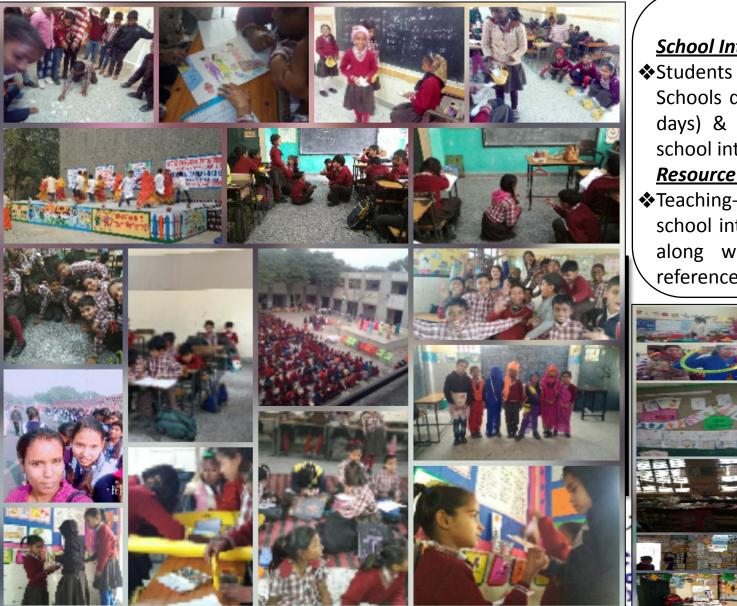

#### School Internship

Students facilitate learning in the classrooms of MCP Schools during their Primary school internship (50-52 days) & in Sarvodya Vidyalaya during their Middle school internship (22-25 days

#### **Resource Room**

✤Teaching-learning materials developed during the school internship were displayed in a Resource Room along with the manual & catalogue for ready reference.

-110039/Bawana, Delhi-110039