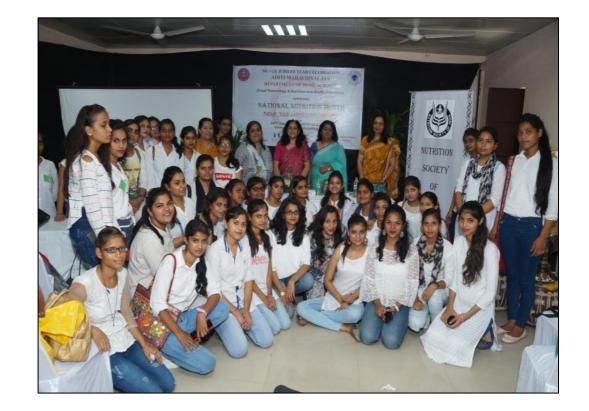

**Celebrated National Nutrition Month-2018** 

**SKILL DEVELOPMENT WORKSHOP ON Q-GIS** 

surch

Reef Pressure University of Delhi Reef Pressure University of Delhi

I.Q.A.C.

I.Q.A.C. Cordinator Aditi Mahavidyala Bawana, Delhi-110039