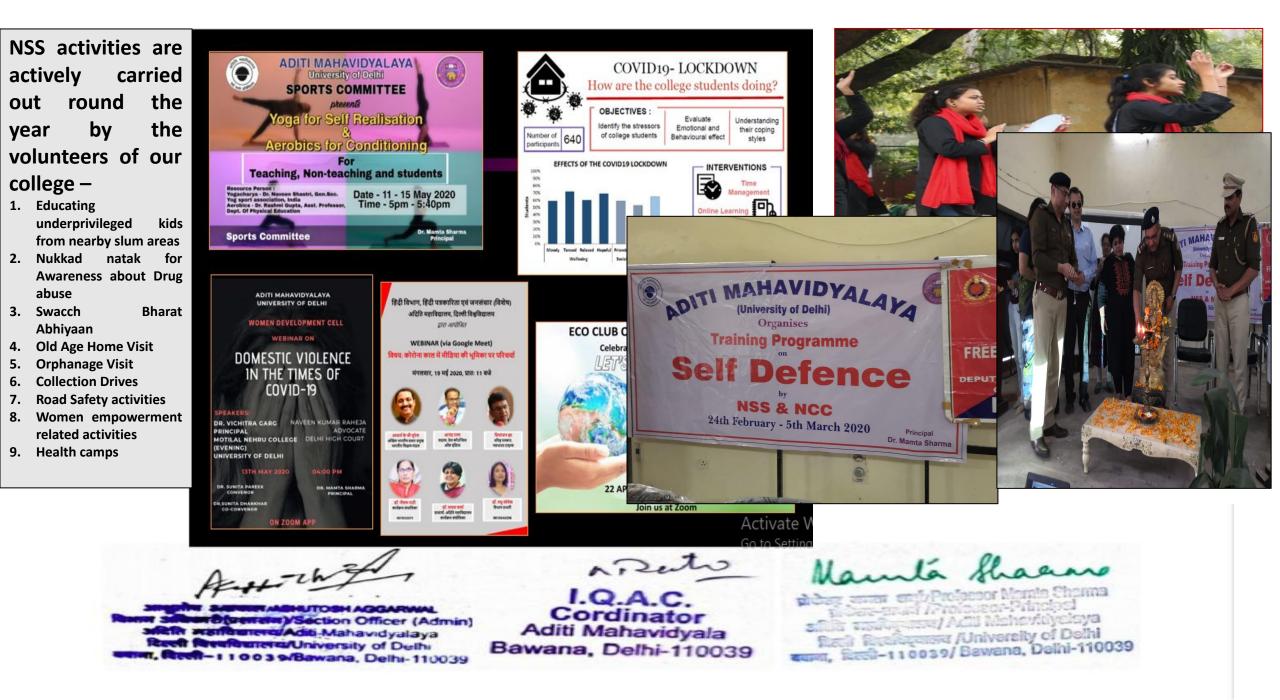

## 7.3.1 Portray the performance of the institution in one area distinctive to its priority and thrust.

YEARWISE EVIDENCE OF FOLLOWING TWO DISTINCTIVE AREAS

# Women Empowerment Sustainability and Inclusion

Singher Subset (ASHUTOSH AGGARWAL Romer Silver Diversity)/Section Officer (Admin) Siltin Ashlamerci/Aditi Mahavidyalaya Reeft Reefaurerci/University of Dethi anar, Reefi-110039