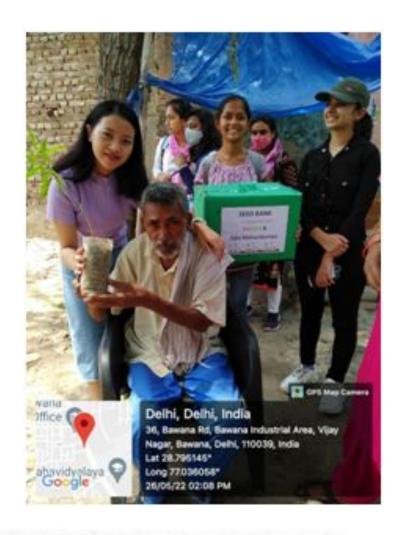

lauté Shaan Record entre Prolacoor Monte Channa Récord Prolacoor Principed

Repairs and Actis Mahavidyalaya Recit Recitaçansa /University of Delhi aana, Recil-110039/ Bawana, Delhi-110039

Aditi Mahavidyalaya has adopted Shahabad Dairy Slum. It is an initiative of the students and teachers to identify the problems in the real world and address these problems with possible solutions.