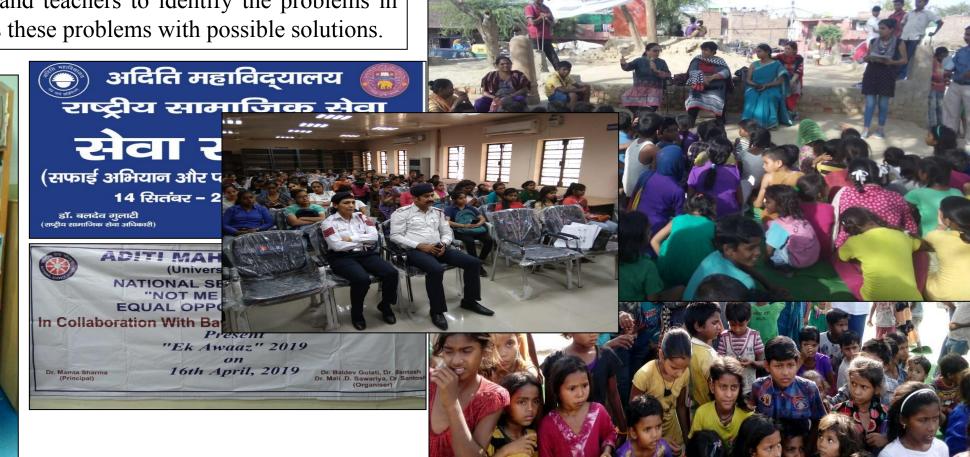

lauté Shaan Record entre Prolacoor Monte Channa Récord Prolacoor Principed

Repairs and Actis Mahavidyalaya Recit Recitaçansa /University of Delhi aana, Recil-110039/ Bawana, Delhi-110039

Aditi Mahavidyalaya has adopted Shahabad Dairy Slum. It is an initiative of the students and teachers to identify the problems in the real world and address these problems with possible solutions.