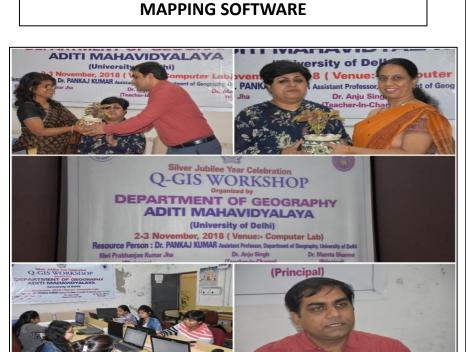

**Celebrated National Nutrition Month-2018** 

**SKILL DEVELOPMENT WORKSHOP ON Q-GIS** 

surch

Reef Pressure University of Delhi Reef Pressure University of Delhi

I.Q.A.C.

I.Q.A.C. Cordinator Aditi Mahavidyala Bawana, Delhi-110039