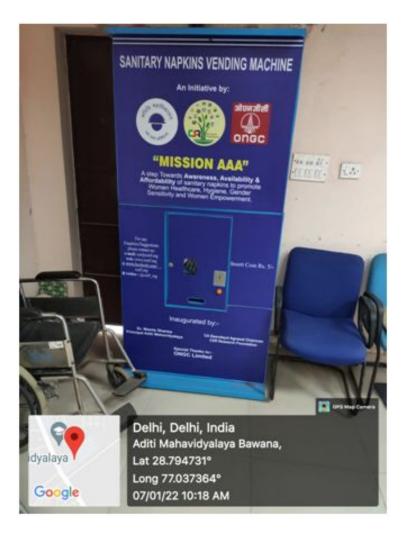

tion congratulates the Institution for its participation and solving impetus to the activities conducted by the faculty members and students. Date: 20.06.2022 Certi: MG/SAP/WED/N86 **BSC Naveen Kumar** MGNCRE World Environment Day 2022 Monitoring Officer **GPS Map Camera** Bawana Delhi, Delhi, India 36, Bawana Rd, DSIIDC Industrial Area, Vijay Nagar, Bawana, Delhi, 110039, India Lat 28.795299° Long 77.036541° 05/08/22 02:21 PM

Reef Reef-110039/Bawana, Delhi-110039

Aret

I.Q.A.C. Cordinator Aditi Mahavidyala Bawana, Delhi-110039

 Dese and enf/Professor Month Channa Nobre-space // Professor-Principal Sidds and gamen / Actil Mohovidyelaya Rach Englispense /University of Delhi Rach Englispense /University of Delhi Rach Englispense /University of Delhi Sidd - 110039/ Bawana, Delhi-110039





Est the

Reef Pressure University of Delhi Reef Pressure University of Delhi

I.Q.A.C.

I.Q.A.C. Cordinator Aditi Mahavidyala Bawana, Delhi-110039

Marila Shaano

the and any Projector Mente Channa Noter-train Projector-Principal silit and querry Acts Mehovidyeleya Rech Rechtgener /University of Delhi agen, Rech-110039/ Bewana, Delhi-110039



Fert the

Reef Reef-110039/Bawana, Delhi-110039

I.Q.A.C.

I.Q.A.C. Cordinator Aditi Mahavidyala Bawana, Delhi-110039



Marila Shaano

Rech Rech-110039/ Bewana, Delhi-110039





Autochigh

Reef Pressure University of Delhi Reef Pressure University of Delhi

I.Q.A.C.

I.Q.A.C. Cordinator Aditi Mahavidyala Bawana, Delhi-110039

Marila Shaano

Biolog and enfr Professor Mante Channa Biolog and Professor-Principal affait and Against / Acts Mahavioyala