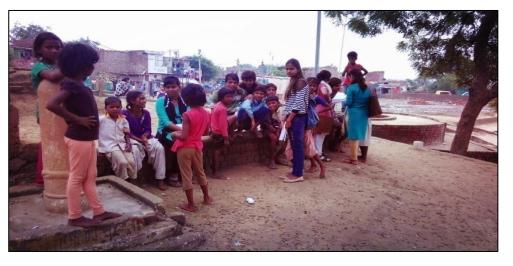

lauté Shaan Record entre Prolacoor Monte Channa Récord Prolacoor Principed

Repairs and Actis Mahavidyalaya Recit Recitaçansa /University of Delhi aana, Recil-110039/ Bawana, Delhi-110039

Aditi Mahavidyalaya has adopted Shahabad Dairy Slum. It is an initiative of the students and teachers to identify the problems in the real world and address these problems with possible solutions.