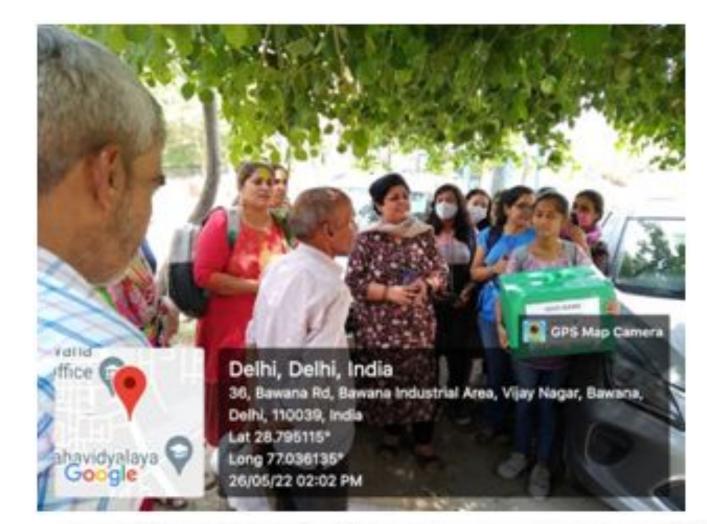

lauté Shaan Record entre Prolacoor Monte Channa Récord Prolacoor Principed

Repairs and Actis Mahavidyalaya Recit Recitaçansa /University of Delhi aana, Recil-110039/ Bawana, Delhi-110039

Aditi Mahavidyalaya has adopted Shahabad Dairy Slum. It is an initiative of the students and teachers to identify the problems in the real world and address these problems with possible solutions.