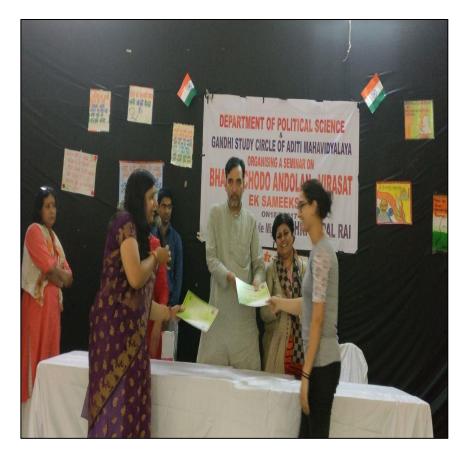

Seminar titled "Bharat Chodo

Andolan: Virasat Ek Sameeksha"

1 oth August roferences/Section Officer (Admin) Reeft Realization University of Dethi m, Rech-110039/Bawana, Delhi-110039

I.Q.A.C. Cordinator Aditi Mahavidyala Bawana, Delhi-110039