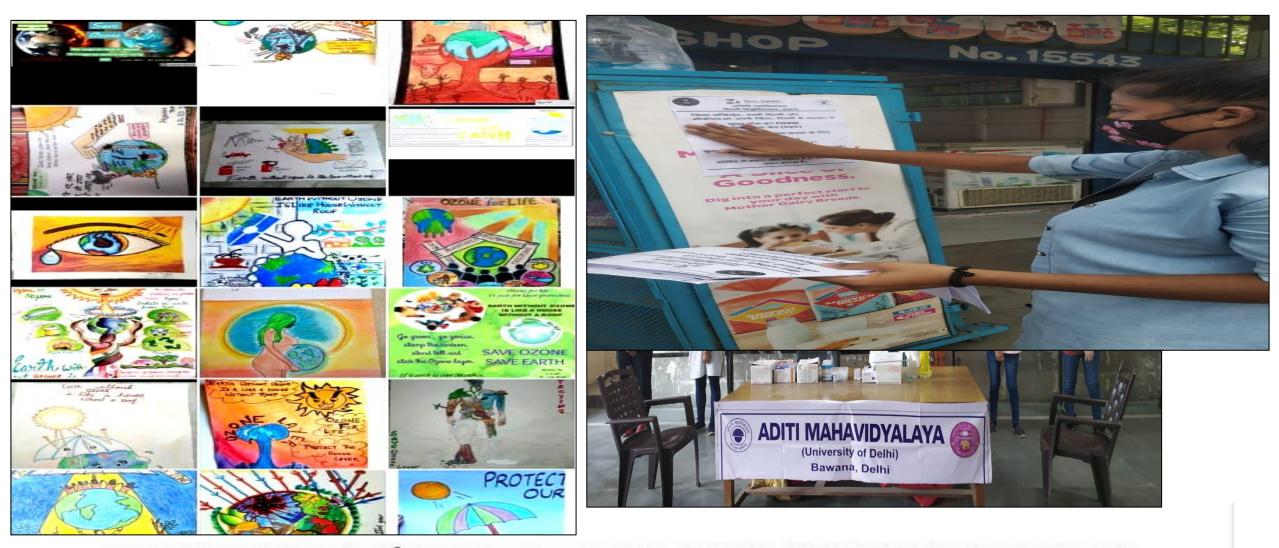

## Eco Club

Aditi Mahavidyalaya Celebrating 52<sup>nd</sup> Year of Theme: India&75

Principal – Prof. Mamta Sharma

Events : Earth Day Anthem Poem Recitation, Slogan, Speech, Videos.

> MEMBERS Prof. Poonam Lakra Dr. Shadab khan Dr. Neetu Malik Dr. Mamta Arora Dr. Bhupinder Singh Dr. Manish Vats Mr. Jagmohan