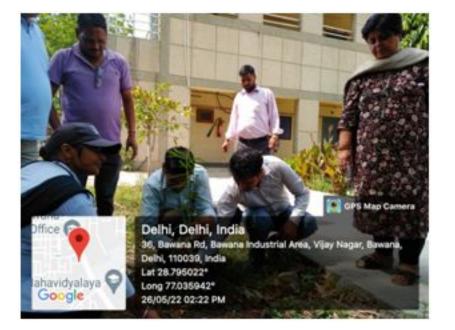

lauté Shaan Record entre Prolacoor Monte Channa Récord Prolacoor Principed

Repairs and Actis Mahavidyalaya Recit Recitaçansa /University of Delhi aana, Recil-110039/ Bawana, Delhi-110039

Aditi Mahavidyalaya has adopted Shahabad Dairy Slum. It is an initiative of the students and teachers to identify the problems in the real world and address these problems with possible solutions.