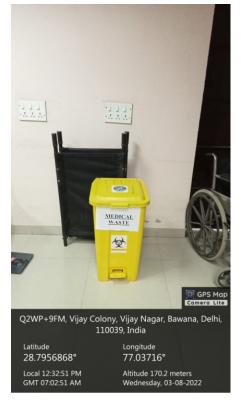

Energy 28 July 2022





**Eco Club** 

OF

Aditi Mahavidyalaya University of Delhi Seminar on

**SOLAR ENERGY** 

On 28<sup>th</sup> July 2022

Venue: Seminar Hall at 12 Noon







PRINCIPAL PROF. MANTA SHARMA

Dr. Nalini Singh—Convener
Dr. Indu Nahsier Gahlawat — Co-convene
Dr. Ritu Choudhary- Co-convener

member Prof. Poonam lakra Dr. Shadab Khan Dr. Bhupinder Singh

Dr. Meetu Maiik Dr. Mamta Arora Mr. Jag Mohan President-Ms. Prema Sharma Vice President-Ms. Ritika







Mahatma Gandhi National Council of Rural Education (MGNCRE), Ministry of Education, Government of India in collaboration with Aditi Mahavidyalaya, SWACHH CAMPUS SUCCESS STORY on 5 August 2022









#### Solar Energy Conservation









#### Solid Waste Management





#### Dustbins for Dry, Wet and Medical Waste









#### *E-Waste*



#### INCINERATOR





#### Campus Greenery





Long 77.037364°

21/12/21 02:27 PM





















#### **Butterfly Corridor**





#### Best Out Of Waste





#### Meditation centre



#### Water Management & Rain Water Harvesting







#### Herbal Garden















#### Physically Disabled Parking Space



#### Open Gym



#### Green Compost





#### Safety Shower at Chemistry Laboratory