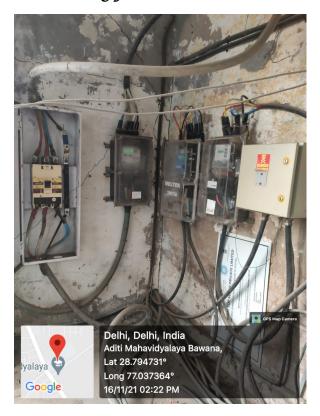

e 26 May 2022: SEED BANK In collaboration with WePlant













# Semínar on Solar Energy 28 July 2022





**Eco Club** 

OF

Aditi Mahavidyalaya University of Delhi Seminar on

**SOLAR ENERGY** 

On 28<sup>th</sup> July 2022

Venue: Seminar Hall at 12 Noon







PRINCIPAL PROF. MANTA SHARMA

Dr. Nalini Singh—Convener
Dr. Indu Nahsier Gahlawat — Co-convene
Dr. Ritu Choudhary- Co-convener

member Prof. Poonam lakra Dr. Shadab Khan Dr. Bhupinder Singh

Dr. Meetu Maiik Dr. Mamta Arora Mr. Jag Mohan President-Ms. Prema Sharma Vice President-Ms. Ritika







Mahatma Gandhi National Council of Rural Education (MGNCRE), Ministry of Education, Government of India in collaboration with Aditi Mahavidyalaya, SWACHH CAMPUS SUCCESS STORY on 5 August 2022









#### Solar Energy Conservation









#### Solid Waste Management





#### Dustbins for Dry, Wet and Medical Waste









#### *E-Waste*



#### INCINERATOR





#### Campus Greenery





Long 77.037364°

21/12/21 02:27 PM





















#### **Butterfly Corridor**





#### Best Out Of Waste





#### Meditation centre



#### Water Management & Rain Water Harvesting







#### Herbal Garden















#### Physically Disabled Parking Space



#### Open Gym



#### Green Compost





#### Safety Shower at Chemistry Laboratory