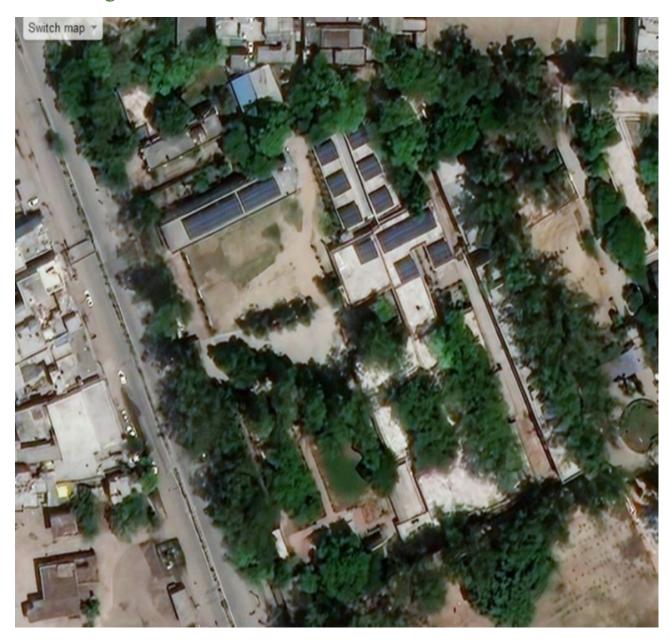

# Aditi Mahavidyalaya GREEN ENVIRONMENT INITIATIVES

The campus has <u>46.24% of its area under green cover</u> with 1447.75 sq mtr. out of 3130.84 sq. mtr.

Plantation Drive 26 May 2022: SEED BANK In collaboration with WePlant

#### Campus Greenery

Long 77.037364°

21/12/21 02:27 PM