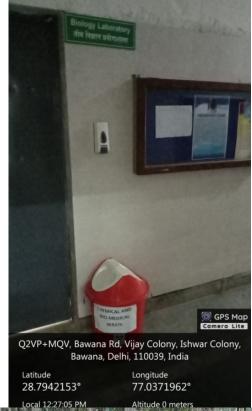

gy 28 July 2022





**Eco Club** 

OF

Aditi Mahavidyalaya University of Delhi Seminar on

**SOLAR ENERGY** 

On 28<sup>th</sup> July 2022

Venue: Seminar Hall at 12 Noon







PRINCIPAL PROF. MANTA SHARMA

Dr. Nalini Singh—Convener
Dr. Indu Nahsier Gahlawat — Co-convene
Dr. Ritu Choudhary- Co-convener

member Prof. Poonam lakra Dr. Shadab Khan Dr. Bhupinder Singh

Dr. Meetu Maiik Dr. Mamta Arora Mr. Jag Mohan President-Ms. Prema Sharma Vice President-Ms. Ritika







Mahatma Gandhi National Council of Rural Education (MGNCRE), Ministry of Education, Government of India in collaboration with Aditi Mahavidyalaya, SWACHH CAMPUS SUCCESS STORY on 5 August 2022









#### Solar Energy Conservation









#### Solid Waste Management





#### Dustbins for Dry, Wet and Medical Waste









#### *E-Waste*



#### INCINERATOR





#### Campus Greenery





Long 77.037364°

21/12/21 02:27 PM





















#### **Butterfly Corridor**





#### Best Out Of Waste





#### Meditation centre



#### Water Management & Rain Water Harvesting







#### Herbal Garden















#### Physically Disabled Parking Space



#### Open Gym



#### Green Compost





#### Safety Shower at Chemistry Laboratory