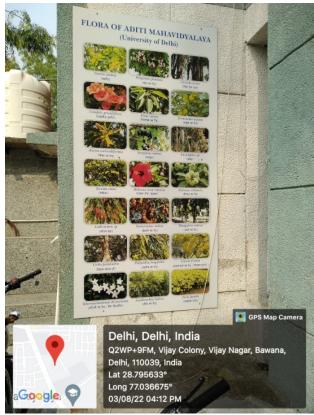

h</sup> July 2022

Venue: Seminar Hall at 12 Noon







PRINCIPAL PROF. MANTA SHARMA

Dr. Nalini Singh—Convener
Dr. Indu Nahsier Gahlawat — Co-convene
Dr. Ritu Choudhary- Co-convener

member Prof. Poonam lakra Dr. Shadab Khan Dr. Bhupinder Singh

Dr. Meetu Maiik Dr. Mamta Arora Mr. Jag Mohan President-Ms. Prema Sharma Vice President-Ms. Ritika







Mahatma Gandhi National Council of Rural Education (MGNCRE), Ministry of Education, Government of India in collaboration with Aditi Mahavidyalaya, SWACHH CAMPUS SUCCESS STORY on 5 August 2022









#### Solar Energy Conservation









#### Solid Waste Management





#### Dustbins for Dry, Wet and Medical Waste









#### *E-Waste*



#### INCINERATOR





#### Campus Greenery





Long 77.037364°

21/12/21 02:27 PM





















#### **Butterfly Corridor**





#### Best Out Of Waste





#### Meditation centre



#### Water Management & Rain Water Harvesting







#### Herbal Garden















#### Physically Disabled Parking Space



#### Open Gym



#### Green Compost





#### Safety Shower at Chemistry Laboratory