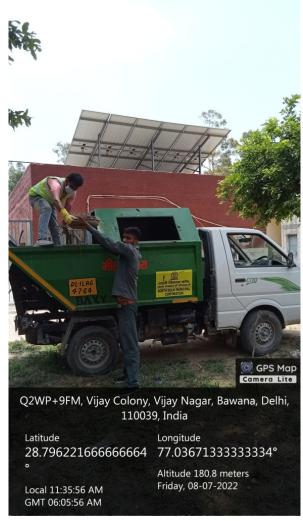

on with WePlant













# Semínar on Solar Energy 28 July 2022





**Eco Club** 

OF

Aditi Mahavidyalaya University of Delhi Seminar on

**SOLAR ENERGY** 

On 28<sup>th</sup> July 2022

Venue: Seminar Hall at 12 Noon







PRINCIPAL PROF. MANTA SHARMA

Dr. Nalini Singh—Convener
Dr. Indu Nahsier Gahlawat — Co-convene
Dr. Ritu Choudhary- Co-convener

member Prof. Poonam lakra Dr. Shadab Khan Dr. Bhupinder Singh

Dr. Meetu Maiik Dr. Mamta Arora Mr. Jag Mohan President-Ms. Prema Sharma Vice President-Ms. Ritika







Mahatma Gandhi National Council of Rural Education (MGNCRE), Ministry of Education, Government of India in collaboration with Aditi Mahavidyalaya, SWACHH CAMPUS SUCCESS STORY on 5 August 2022









#### Solar Energy Conservation









#### Solid Waste Management





#### Dustbins for Dry, Wet and Medical Waste









#### *E-Waste*



#### INCINERATOR





#### Campus Greenery





Long 77.037364°

21/12/21 02:27 PM





















#### **Butterfly Corridor**





#### Best Out Of Waste





#### Meditation centre



#### Water Management & Rain Water Harvesting







#### Herbal Garden















#### Physically Disabled Parking Space



#### Open Gym



#### Green Compost





#### Safety Shower at Chemistry Laboratory