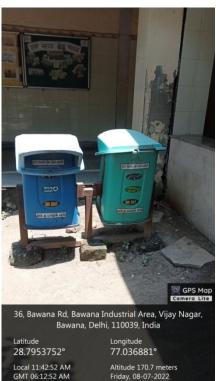

ergy 28 July 2022





**Eco Club** 

OF

Aditi Mahavidyalaya University of Delhi Seminar on

**SOLAR ENERGY** 

On 28<sup>th</sup> July 2022

Venue: Seminar Hall at 12 Noon







PRINCIPAL PROF. MANTA SHARMA

Dr. Nalini Singh—Convener
Dr. Indu Nahsier Gahlawat — Co-convene
Dr. Ritu Choudhary- Co-convener

member Prof. Poonam lakra Dr. Shadab Khan Dr. Bhupinder Singh

Dr. Meetu Maiik Dr. Mamta Arora Mr. Jag Mohan President-Ms. Prema Sharma Vice President-Ms. Ritika







Mahatma Gandhi National Council of Rural Education (MGNCRE), Ministry of Education, Government of India in collaboration with Aditi Mahavidyalaya, SWACHH CAMPUS SUCCESS STORY on 5 August 2022









#### Solar Energy Conservation









#### Solid Waste Management





#### Dustbins for Dry, Wet and Medical Waste









#### *E-Waste*



#### INCINERATOR





#### Campus Greenery





Long 77.037364°

21/12/21 02:27 PM





















#### **Butterfly Corridor**





#### Best Out Of Waste





#### Meditation centre



#### Water Management & Rain Water Harvesting







#### Herbal Garden















#### Physically Disabled Parking Space



#### Open Gym



#### Green Compost





#### Safety Shower at Chemistry Laboratory