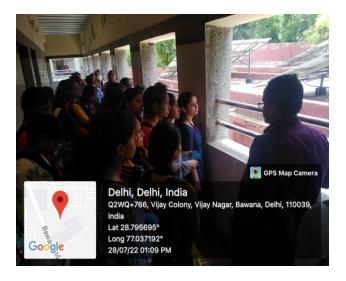

# Semínar on Solar Energy 28 July 2022

**Eco Club** 

OF

Aditi Mahavidyalaya University of Delhi Seminar on

**SOLAR ENERGY** 

On 28<sup>th</sup> July 2022

Venue: Seminar Hall at 12 Noon

PRINCIPAL PROF. MANTA SHARMA