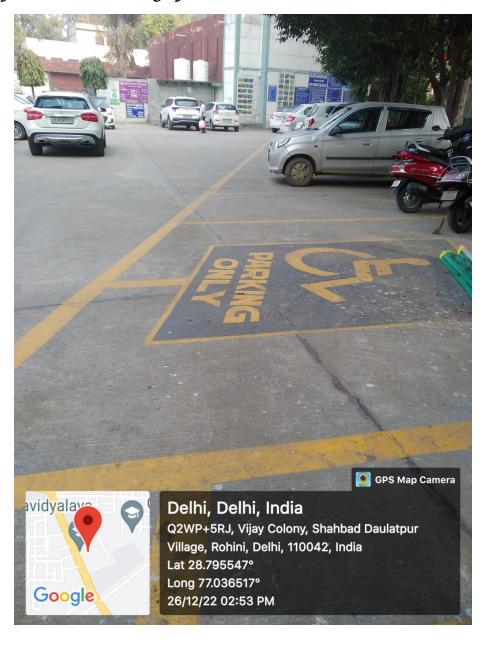

dab Khan Dr. Bhupinder Singh

Dr. Meetu Maiik Dr. Mamta Arora Mr. Jag Mohan President-Ms. Prema Sharma Vice President-Ms. Ritika







Mahatma Gandhi National Council of Rural Education (MGNCRE), Ministry of Education, Government of India in collaboration with Aditi Mahavidyalaya, SWACHH CAMPUS SUCCESS STORY on 5 August 2022









#### Solar Energy Conservation









#### Solid Waste Management





#### Dustbins for Dry, Wet and Medical Waste









#### *E-Waste*



#### INCINERATOR





#### Campus Greenery





Long 77.037364°

21/12/21 02:27 PM





















#### **Butterfly Corridor**





#### Best Out Of Waste





#### Meditation centre



#### Water Management & Rain Water Harvesting







#### Herbal Garden















#### Physically Disabled Parking Space



#### Open Gym



#### Green Compost





#### Safety Shower at Chemistry Laboratory