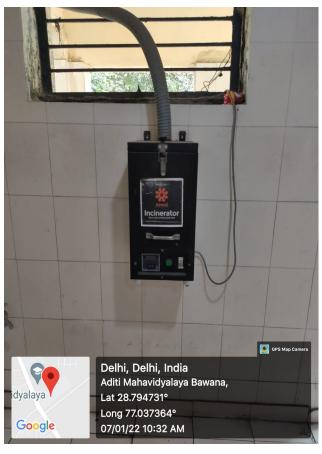

iti Mahavidyalaya University of Delhi Seminar on

**SOLAR ENERGY** 

On 28<sup>th</sup> July 2022

Venue: Seminar Hall at 12 Noon







PRINCIPAL PROF. MANTA SHARMA

Dr. Nalini Singh—Convener
Dr. Indu Nahsier Gahlawat — Co-convene
Dr. Ritu Choudhary- Co-convener

member Prof. Poonam lakra Dr. Shadab Khan Dr. Bhupinder Singh

Dr. Meetu Maiik Dr. Mamta Arora Mr. Jag Mohan President-Ms. Prema Sharma Vice President-Ms. Ritika







Mahatma Gandhi National Council of Rural Education (MGNCRE), Ministry of Education, Government of India in collaboration with Aditi Mahavidyalaya, SWACHH CAMPUS SUCCESS STORY on 5 August 2022









#### Solar Energy Conservation









#### Solid Waste Management





#### Dustbins for Dry, Wet and Medical Waste









#### *E-Waste*



#### INCINERATOR





#### Campus Greenery





Long 77.037364°

21/12/21 02:27 PM





















#### **Butterfly Corridor**





#### Best Out Of Waste





#### Meditation centre



#### Water Management & Rain Water Harvesting







#### Herbal Garden















#### Physically Disabled Parking Space



#### Open Gym



#### Green Compost





#### Safety Shower at Chemistry Laboratory