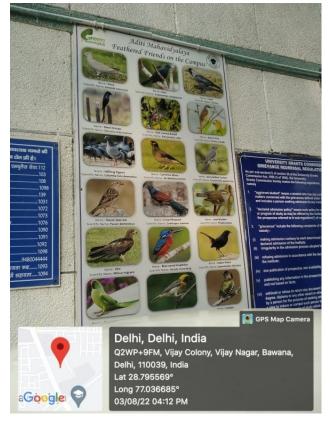

/sup> July 2022

Venue: Seminar Hall at 12 Noon







PRINCIPAL PROF. MANTA SHARMA

Dr. Nalini Singh—Convener
Dr. Indu Nahsier Gahlawat — Co-convene
Dr. Ritu Choudhary- Co-convener

member Prof. Poonam lakra Dr. Shadab Khan Dr. Bhupinder Singh

Dr. Meetu Maiik Dr. Mamta Arora Mr. Jag Mohan President-Ms. Prema Sharma Vice President-Ms. Ritika







Mahatma Gandhi National Council of Rural Education (MGNCRE), Ministry of Education, Government of India in collaboration with Aditi Mahavidyalaya, SWACHH CAMPUS SUCCESS STORY on 5 August 2022









#### Solar Energy Conservation









#### Solid Waste Management





#### Dustbins for Dry, Wet and Medical Waste









#### *E-Waste*



#### INCINERATOR





#### Campus Greenery





Long 77.037364°

21/12/21 02:27 PM





















#### **Butterfly Corridor**





#### Best Out Of Waste





#### Meditation centre



#### Water Management & Rain Water Harvesting







#### Herbal Garden















#### Physically Disabled Parking Space



#### Open Gym



#### Green Compost





#### Safety Shower at Chemistry Laboratory