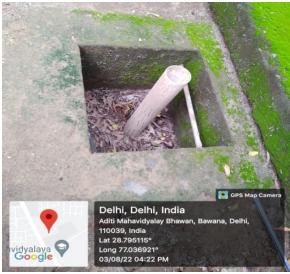

Co-convene
Dr. Ritu Choudhary- Co-convener

member Prof. Poonam lakra Dr. Shadab Khan Dr. Bhupinder Singh

Dr. Meetu Maiik Dr. Mamta Arora Mr. Jag Mohan President-Ms. Prema Sharma Vice President-Ms. Ritika







Mahatma Gandhi National Council of Rural Education (MGNCRE), Ministry of Education, Government of India in collaboration with Aditi Mahavidyalaya, SWACHH CAMPUS SUCCESS STORY on 5 August 2022









#### Solar Energy Conservation









#### Solid Waste Management





#### Dustbins for Dry, Wet and Medical Waste









#### *E-Waste*



#### INCINERATOR





#### Campus Greenery





Long 77.037364°

21/12/21 02:27 PM





















#### **Butterfly Corridor**





#### Best Out Of Waste





#### Meditation centre



#### Water Management & Rain Water Harvesting







#### Herbal Garden















#### Physically Disabled Parking Space



#### Open Gym



#### Green Compost





#### Safety Shower at Chemistry Laboratory