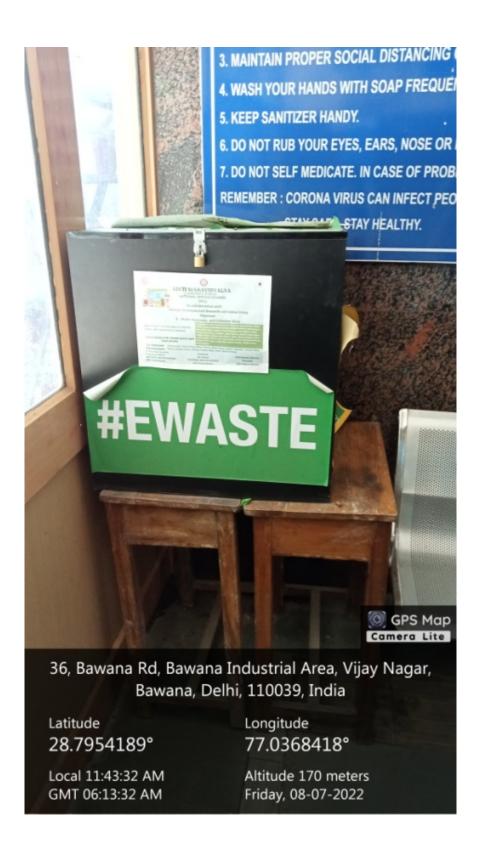

**Eco Club** 

OF

Aditi Mahavidyalaya University of Delhi Seminar on

**SOLAR ENERGY** 

On 28<sup>th</sup> July 2022

Venue: Seminar Hall at 12 Noon







PRINCIPAL PROF. MANTA SHARMA

Dr. Nalini Singh—Convener
Dr. Indu Nahsier Gahlawat — Co-convene
Dr. Ritu Choudhary- Co-convener

member Prof. Poonam lakra Dr. Shadab Khan Dr. Bhupinder Singh

Dr. Meetu Maiik Dr. Mamta Arora Mr. Jag Mohan President-Ms. Prema Sharma Vice President-Ms. Ritika







Mahatma Gandhi National Council of Rural Education (MGNCRE), Ministry of Education, Government of India in collaboration with Aditi Mahavidyalaya, SWACHH CAMPUS SUCCESS STORY on 5 August 2022









#### Solar Energy Conservation









#### Solid Waste Management





#### Dustbins for Dry, Wet and Medical Waste









#### *E-Waste*



#### INCINERATOR





#### Campus Greenery





Long 77.037364°

21/12/21 02:27 PM





















#### **Butterfly Corridor**





#### Best Out Of Waste





#### Meditation centre



#### Water Management & Rain Water Harvesting







#### Herbal Garden















#### Physically Disabled Parking Space



#### Open Gym



#### Green Compost





#### Safety Shower at Chemistry Laboratory