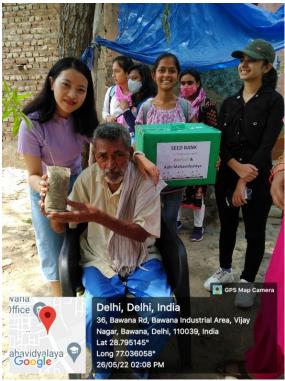

# Aditi Mahavidyalaya GREEN ENVIRONMENT INITIATIVES

The campus has <u>46.24% of its area under green cover</u> with 1447.75 sq mtr. out of 3130.84 sq. mtr.

Plantation Drive 26 May 2022: SEED BANK In collaboration with WePlant