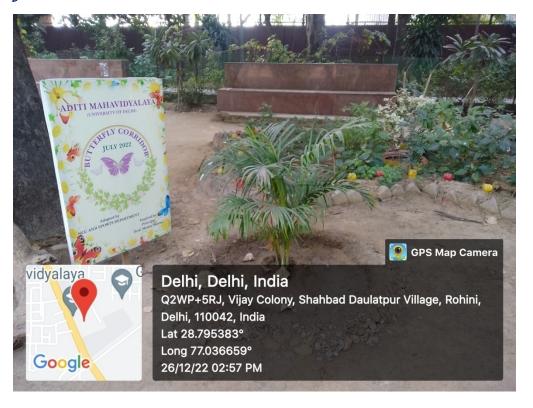

Hall at 12 Noon







PRINCIPAL PROF. MANTA SHARMA

Dr. Nalini Singh—Convener
Dr. Indu Nahsier Gahlawat — Co-convene
Dr. Ritu Choudhary- Co-convener

member Prof. Poonam lakra Dr. Shadab Khan Dr. Bhupinder Singh

Dr. Meetu Maiik Dr. Mamta Arora Mr. Jag Mohan President-Ms. Prema Sharma Vice President-Ms. Ritika







Mahatma Gandhi National Council of Rural Education (MGNCRE), Ministry of Education, Government of India in collaboration with Aditi Mahavidyalaya, SWACHH CAMPUS SUCCESS STORY on 5 August 2022









#### Solar Energy Conservation









#### Solid Waste Management





#### Dustbins for Dry, Wet and Medical Waste









#### *E-Waste*



#### INCINERATOR





#### Campus Greenery





Long 77.037364°

21/12/21 02:27 PM





















#### **Butterfly Corridor**





#### Best Out Of Waste





#### Meditation centre



#### Water Management & Rain Water Harvesting







#### Herbal Garden















#### Physically Disabled Parking Space



#### Open Gym



#### Green Compost





#### Safety Shower at Chemistry Laboratory