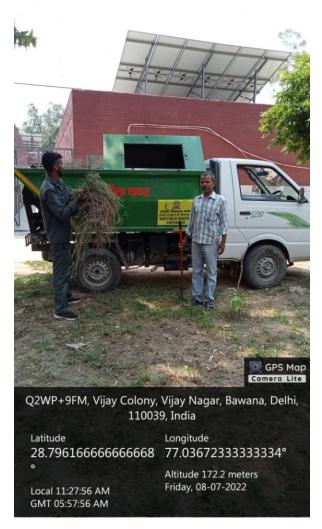

tion with WePlant













# Semínar on Solar Energy 28 July 2022





**Eco Club** 

OF

Aditi Mahavidyalaya University of Delhi Seminar on

**SOLAR ENERGY** 

On 28<sup>th</sup> July 2022

Venue: Seminar Hall at 12 Noon







PRINCIPAL PROF. MANTA SHARMA

Dr. Nalini Singh—Convener
Dr. Indu Nahsier Gahlawat — Co-convene
Dr. Ritu Choudhary- Co-convener

member Prof. Poonam lakra Dr. Shadab Khan Dr. Bhupinder Singh

Dr. Meetu Maiik Dr. Mamta Arora Mr. Jag Mohan President-Ms. Prema Sharma Vice President-Ms. Ritika







Mahatma Gandhi National Council of Rural Education (MGNCRE), Ministry of Education, Government of India in collaboration with Aditi Mahavidyalaya, SWACHH CAMPUS SUCCESS STORY on 5 August 2022









#### Solar Energy Conservation









#### Solid Waste Management





#### Dustbins for Dry, Wet and Medical Waste









#### *E-Waste*



#### INCINERATOR





#### Campus Greenery





Long 77.037364°

21/12/21 02:27 PM





















#### **Butterfly Corridor**





#### Best Out Of Waste





#### Meditation centre



#### Water Management & Rain Water Harvesting







#### Herbal Garden















#### Physically Disabled Parking Space



#### Open Gym



#### Green Compost





#### Safety Shower at Chemistry Laboratory