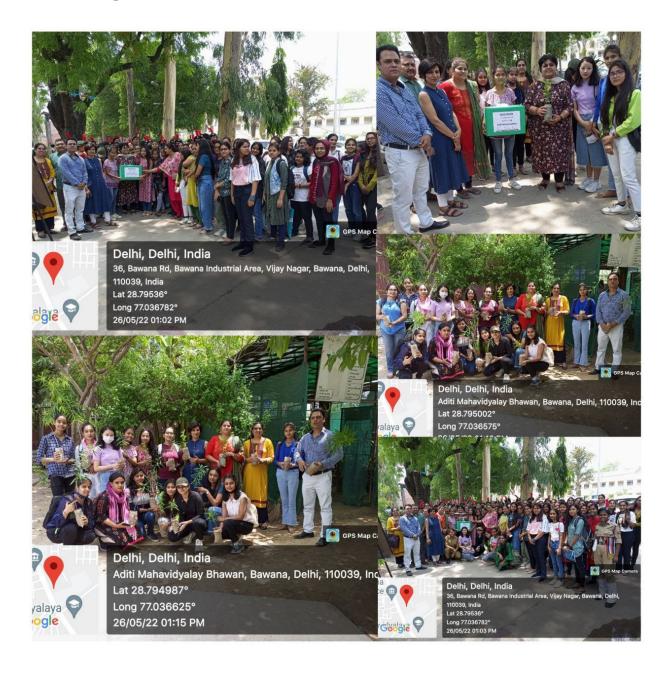

# Aditi Mahavidyalaya GREEN ENVIRONMENT INITIATIVES

The campus has <u>46.24% of its area under green cover</u> with 1447.75 sq mtr. out of 3130.84 sq. mtr.

Plantation Drive 26 May 2022: SEED BANK In collaboration with WePlant