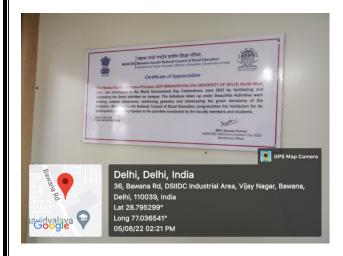

Mahatma Gandhi National Council of Rural Education (MGNCRE), Ministry of Education, Government of India in collaboration with Aditi Mahavidyalaya, SWACHH CAMPUS SUCCESS STORY on 5 August 2022