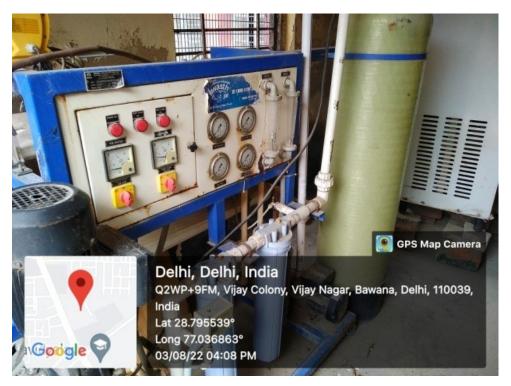

o-convene
Dr. Ritu Choudhary- Co-convener

member Prof. Poonam lakra Dr. Shadab Khan Dr. Bhupinder Singh

Dr. Meetu Maiik Dr. Mamta Arora Mr. Jag Mohan President-Ms. Prema Sharma Vice President-Ms. Ritika







Mahatma Gandhi National Council of Rural Education (MGNCRE), Ministry of Education, Government of India in collaboration with Aditi Mahavidyalaya, SWACHH CAMPUS SUCCESS STORY on 5 August 2022









#### Solar Energy Conservation









#### Solid Waste Management





#### Dustbins for Dry, Wet and Medical Waste









#### *E-Waste*



#### INCINERATOR





#### Campus Greenery





Long 77.037364°

21/12/21 02:27 PM





















#### **Butterfly Corridor**





#### Best Out Of Waste





#### Meditation centre



#### Water Management & Rain Water Harvesting







#### Herbal Garden















#### Physically Disabled Parking Space



#### Open Gym



#### Green Compost





#### Safety Shower at Chemistry Laboratory