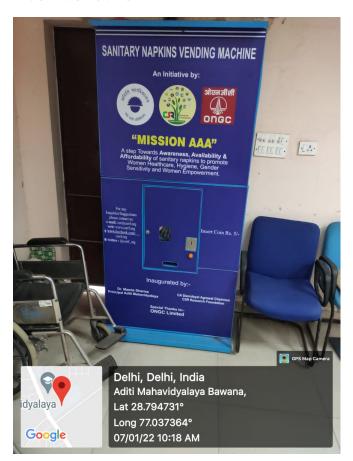

Aditi Mahavidyalaya University of Delhi Seminar on

**SOLAR ENERGY** 

On 28<sup>th</sup> July 2022

Venue: Seminar Hall at 12 Noon







PRINCIPAL PROF. MANTA SHARMA

Dr. Nalini Singh—Convener
Dr. Indu Nahsier Gahlawat — Co-convene
Dr. Ritu Choudhary- Co-convener

member Prof. Poonam lakra Dr. Shadab Khan Dr. Bhupinder Singh

Dr. Meetu Maiik Dr. Mamta Arora Mr. Jag Mohan President-Ms. Prema Sharma Vice President-Ms. Ritika







Mahatma Gandhi National Council of Rural Education (MGNCRE), Ministry of Education, Government of India in collaboration with Aditi Mahavidyalaya, SWACHH CAMPUS SUCCESS STORY on 5 August 2022









#### Solar Energy Conservation









#### Solid Waste Management





#### Dustbins for Dry, Wet and Medical Waste









#### *E-Waste*



#### INCINERATOR





#### Campus Greenery





Long 77.037364°

21/12/21 02:27 PM





















#### **Butterfly Corridor**





#### Best Out Of Waste





#### Meditation centre



#### Water Management & Rain Water Harvesting







#### Herbal Garden















#### Physically Disabled Parking Space



#### Open Gym



#### Green Compost





#### Safety Shower at Chemistry Laboratory