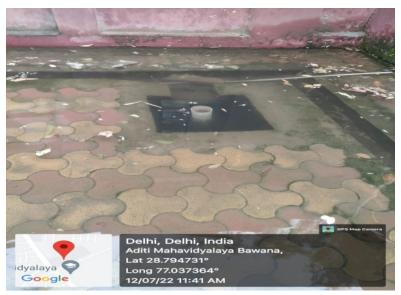

— Co-convene
Dr. Ritu Choudhary- Co-convener

member Prof. Poonam lakra Dr. Shadab Khan Dr. Bhupinder Singh

Dr. Meetu Maiik Dr. Mamta Arora Mr. Jag Mohan President-Ms. Prema Sharma Vice President-Ms. Ritika







Mahatma Gandhi National Council of Rural Education (MGNCRE), Ministry of Education, Government of India in collaboration with Aditi Mahavidyalaya, SWACHH CAMPUS SUCCESS STORY on 5 August 2022









#### Solar Energy Conservation









#### Solid Waste Management





#### Dustbins for Dry, Wet and Medical Waste









#### *E-Waste*



#### INCINERATOR





#### Campus Greenery





Long 77.037364°

21/12/21 02:27 PM





















#### **Butterfly Corridor**





#### Best Out Of Waste





#### Meditation centre



#### Water Management & Rain Water Harvesting







#### Herbal Garden















#### Physically Disabled Parking Space



#### Open Gym



#### Green Compost





#### Safety Shower at Chemistry Laboratory