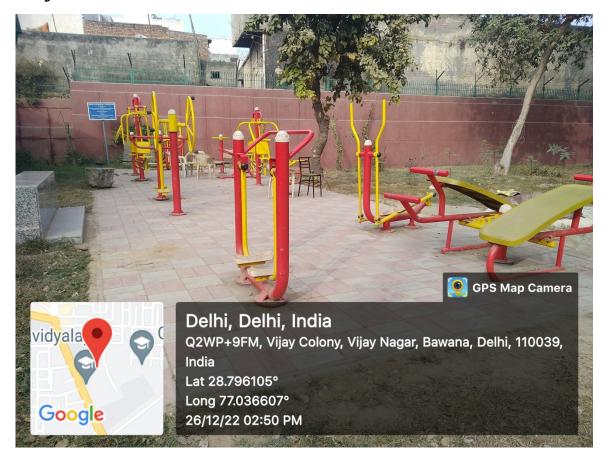

inder Singh

Dr. Meetu Maiik Dr. Mamta Arora Mr. Jag Mohan President-Ms. Prema Sharma Vice President-Ms. Ritika







Mahatma Gandhi National Council of Rural Education (MGNCRE), Ministry of Education, Government of India in collaboration with Aditi Mahavidyalaya, SWACHH CAMPUS SUCCESS STORY on 5 August 2022









#### Solar Energy Conservation









#### Solid Waste Management





#### Dustbins for Dry, Wet and Medical Waste









#### *E-Waste*



#### INCINERATOR





#### Campus Greenery





Long 77.037364°

21/12/21 02:27 PM





















#### **Butterfly Corridor**





#### Best Out Of Waste





#### Meditation centre



#### Water Management & Rain Water Harvesting







#### Herbal Garden















#### Physically Disabled Parking Space



#### Open Gym



#### Green Compost





#### Safety Shower at Chemistry Laboratory