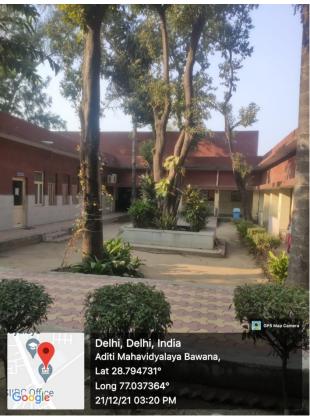

>th</sup> July 2022

Venue: Seminar Hall at 12 Noon







PRINCIPAL PROF. MANTA SHARMA

Dr. Nalini Singh—Convener
Dr. Indu Nahsier Gahlawat — Co-convene
Dr. Ritu Choudhary- Co-convener

member Prof. Poonam lakra Dr. Shadab Khan Dr. Bhupinder Singh

Dr. Meetu Maiik Dr. Mamta Arora Mr. Jag Mohan President-Ms. Prema Sharma Vice President-Ms. Ritika







Mahatma Gandhi National Council of Rural Education (MGNCRE), Ministry of Education, Government of India in collaboration with Aditi Mahavidyalaya, SWACHH CAMPUS SUCCESS STORY on 5 August 2022









#### Solar Energy Conservation









#### Solid Waste Management





#### Dustbins for Dry, Wet and Medical Waste









#### *E-Waste*



#### INCINERATOR





#### Campus Greenery





Long 77.037364°

21/12/21 02:27 PM





















#### **Butterfly Corridor**





#### Best Out Of Waste





#### Meditation centre



#### Water Management & Rain Water Harvesting







#### Herbal Garden















#### Physically Disabled Parking Space



#### Open Gym



#### Green Compost





#### Safety Shower at Chemistry Laboratory