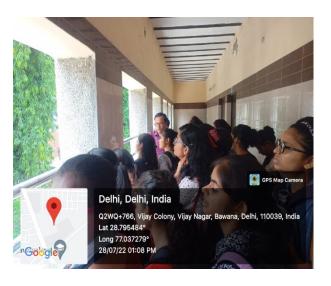

# Semínar on Solar Energy 28 July 2022

**Eco Club** 

OF

Aditi Mahavidyalaya University of Delhi Seminar on

**SOLAR ENERGY** 

On 28<sup>th</sup> July 2022

Venue: Seminar Hall at 12 Noon

PRINCIPAL PROF. MANTA SHARMA