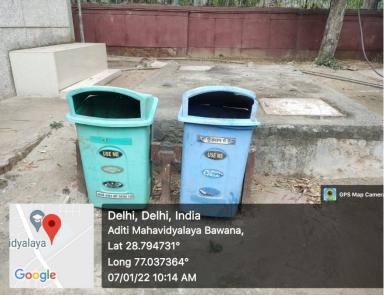

28 July 2022





**Eco Club** 

OF

Aditi Mahavidyalaya University of Delhi Seminar on

**SOLAR ENERGY** 

On 28<sup>th</sup> July 2022

Venue: Seminar Hall at 12 Noon







PRINCIPAL PROF. MANTA SHARMA

Dr. Nalini Singh—Convener
Dr. Indu Nahsier Gahlawat — Co-convene
Dr. Ritu Choudhary- Co-convener

member Prof. Poonam lakra Dr. Shadab Khan Dr. Bhupinder Singh

Dr. Meetu Maiik Dr. Mamta Arora Mr. Jag Mohan President-Ms. Prema Sharma Vice President-Ms. Ritika







Mahatma Gandhi National Council of Rural Education (MGNCRE), Ministry of Education, Government of India in collaboration with Aditi Mahavidyalaya, SWACHH CAMPUS SUCCESS STORY on 5 August 2022









#### Solar Energy Conservation









#### Solid Waste Management





#### Dustbins for Dry, Wet and Medical Waste









#### *E-Waste*



#### INCINERATOR





#### Campus Greenery





Long 77.037364°

21/12/21 02:27 PM





















#### **Butterfly Corridor**





#### Best Out Of Waste





#### Meditation centre



#### Water Management & Rain Water Harvesting







#### Herbal Garden















#### Physically Disabled Parking Space



#### Open Gym



#### Green Compost





#### Safety Shower at Chemistry Laboratory