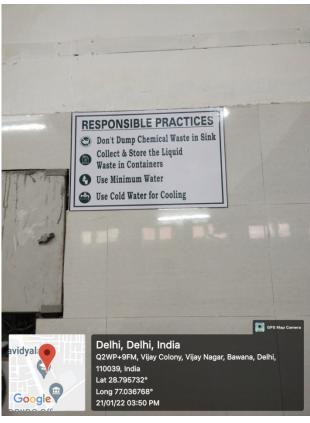

Prema Sharma Vice President-Ms. Ritika







Mahatma Gandhi National Council of Rural Education (MGNCRE), Ministry of Education, Government of India in collaboration with Aditi Mahavidyalaya, SWACHH CAMPUS SUCCESS STORY on 5 August 2022









#### Solar Energy Conservation









#### Solid Waste Management





#### Dustbins for Dry, Wet and Medical Waste









#### *E-Waste*



#### INCINERATOR





#### Campus Greenery





Long 77.037364°

21/12/21 02:27 PM





















#### **Butterfly Corridor**





#### Best Out Of Waste





#### Meditation centre



#### Water Management & Rain Water Harvesting







#### Herbal Garden















#### Physically Disabled Parking Space



#### Open Gym



#### Green Compost





#### Safety Shower at Chemistry Laboratory