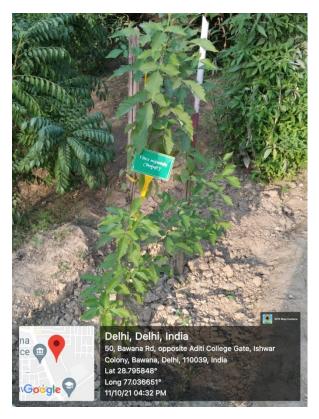

udhary- Co-convener

member Prof. Poonam lakra Dr. Shadab Khan Dr. Bhupinder Singh

Dr. Meetu Maiik Dr. Mamta Arora Mr. Jag Mohan President-Ms. Prema Sharma Vice President-Ms. Ritika







Mahatma Gandhi National Council of Rural Education (MGNCRE), Ministry of Education, Government of India in collaboration with Aditi Mahavidyalaya, SWACHH CAMPUS SUCCESS STORY on 5 August 2022









#### Solar Energy Conservation









#### Solid Waste Management





#### Dustbins for Dry, Wet and Medical Waste









#### *E-Waste*



#### INCINERATOR





#### Campus Greenery





Long 77.037364°

21/12/21 02:27 PM





















#### **Butterfly Corridor**





#### Best Out Of Waste





#### Meditation centre



#### Water Management & Rain Water Harvesting







#### Herbal Garden















#### Physically Disabled Parking Space



#### Open Gym



#### Green Compost





#### Safety Shower at Chemistry Laboratory