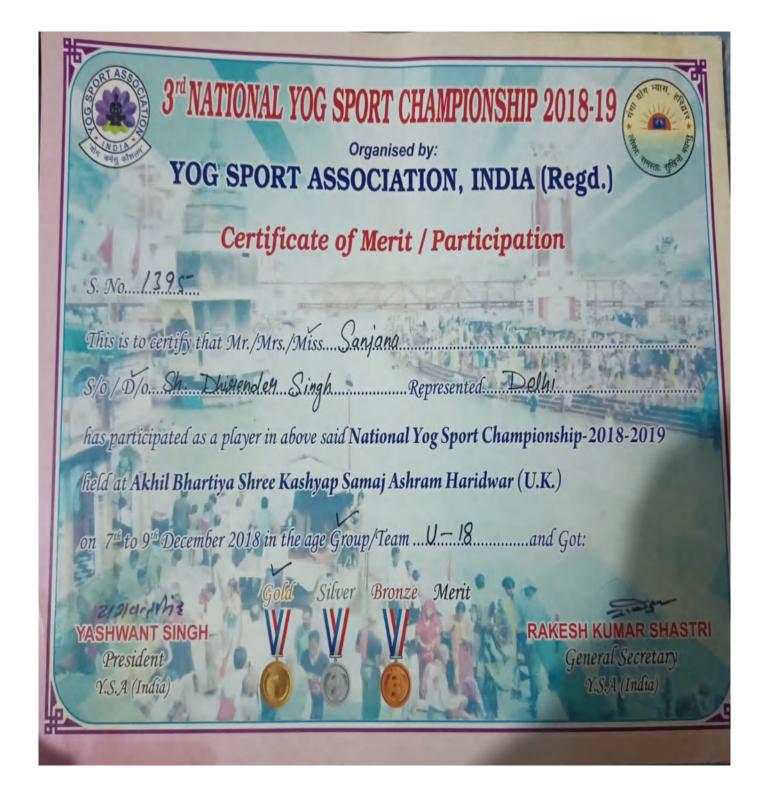

### Criterion 5.3.1.1 - List of awards/medals for outstanding performance in sports/ cultural activities at the National/ International level during 2018-2019

|      |         | 8                                                              |            | University /     |          |                     |
|------|---------|----------------------------------------------------------------|------------|------------------|----------|---------------------|
|      |         |                                                                | Team /     | State / National | Sports / |                     |
| S.No | Year    | Name of the award/ medal                                       | Individual | / International  | Cultural | Name of the student |
|      |         | Gold medal in Commonwealth Judo Championship 2018 held at      |            |                  |          |                     |
|      | 2018-19 | Sawai Man Singh Indoor Stadium, Jaipur, Rajasthan, India, 4-11 | Individual | International    | Sports   | Koyal               |
| 1    |         | Nov 2018                                                       |            |                  |          |                     |
|      | 2018-19 | Silver medal in 2nd Open International Taekwondo               | Individual | International    | Sports   | Seema               |
| 2    | 2018-19 | Championship 2018 held at Amritsar, 29-31 Dec. 2018            | marviauai  | International    | sports   | Seema               |
|      | 2018-   | Champions Trophy Open National Taekwondo championship          | Individual | National         | Sports   | Seema               |
| 3    | 2019    | 2018                                                           | marviauai  | INational        | sports   | Seema               |
|      | 2018-19 | Silver in 3rd National yog sports championship 2018-19 held at | Team       | National         | Sports   | Priyanshu           |
| 4    | 2018-19 | Akhil Bhartiya Shree ,Samaj ,Haridwar, (U.K), 7-9 Dec. 2018    | Icalli     | Inational        | sports   | 1 Hyanshu           |
|      | 2018-19 | Gold in 3rd National yog sports championship 2018-19Akhil      | Team       | National         | Sports   | Sanjana             |
| 5    | 2018-19 | Bhartiya Shree ,Samaj ,Haridwar, (U.K), 7-9 Dec. 2018          | Icalli     | Inational        | sports   | Sanjana             |
|      | 2018-19 | Gold in International Yog Sport Championship organised by      | Individual | International    | Sports   | Sanjana             |
| 6    | 2010-19 | Navyog Gram- 2019 organised by Yog Sport Association           | marviauai  | International    | sports   | Sanjana             |
|      |         | Bronze in 1st challenger trophy prize money open national      |            |                  |          |                     |
|      | 2018-19 | taekwondo championship 2018Faridabad (HR) 30 Nov-20 Dec        | Individual | National         | Sports   | Manisha             |
| 7    |         | 2018                                                           |            |                  |          |                     |
|      | 2018-19 | Gold in first Goodwill Cup Prize Money National Taekwondo      | Individual | National         | Sports   | Seema               |
| 8    | 2018-19 | Championship, Karnal, 10-12 August 2018                        | marviauai  | INational        | sports   | Seema               |
|      |         | Gold in International Sport Championship -2019 organized by    |            |                  |          |                     |
|      | 2018-19 | Navyog Gram (Suryodya Sewa Samiti) Yog Sport Association       | Individual | International    | Sports   | Priyanshu           |
| 9    |         | (India) at Rohini on 13th and 14th June 2019                   |            |                  |          |                     |