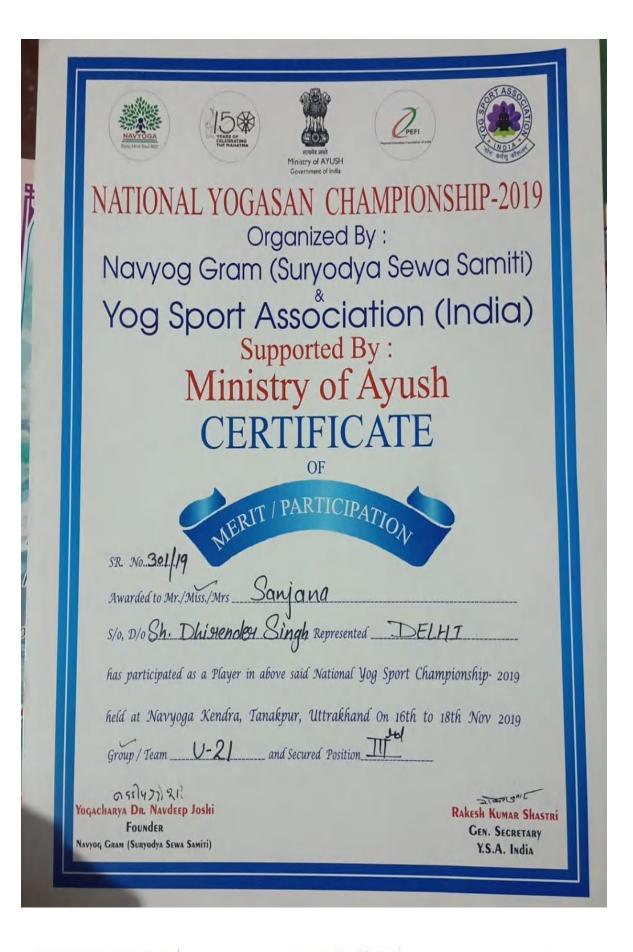

### Criterion 5.3.1.1. - List of awards/medals for outstanding performance in sports/ cultural activities at the National/ International level during 2019-20

| <b>C</b> N |         |                                                                                                                                                          | Team /     | University /<br>State / National | Sports / | Name of the |
|------------|---------|----------------------------------------------------------------------------------------------------------------------------------------------------------|------------|----------------------------------|----------|-------------|
| S.No       | Year    | Name of the award/ medal                                                                                                                                 | Individual | / International                  | Cultural | student     |
| 1          | 2019-20 | Gold in Kabaddi South Asian Championship held in Kathmandu- Pokhara o December 1 to December 10, 2019                                                    | Team       | International                    | Sports   | Nisha       |
| 2          | 2019-20 | Third in National Yogasan Championship organized by<br>Navyog Gram (Suryodya Sewa Samiti) Yog Sport Association<br>(India) on 16th to 18th November 2019 | Team       | National                         | Sports   | Sanjana     |
| 3          | 2019-20 | Gold in Yoga International Yoga Sport Championship                                                                                                       | Team       | National                         | Sports   | Kusum       |
| 4          | 2019-20 | Gold in National Style Kabaddi Lucknow (2019)                                                                                                            | Team       | National                         | Sports   | Manisha     |
| 5          | 2019-20 | Gold in National Style Kabaddi, Lucknow (2019)                                                                                                           | Team       | National                         | Sports   | Shivani     |
| 6          | 2019-20 | Silver in National Style Kabaddi championship, Ambala                                                                                                    | Team       | National                         | Sports   | Manisha     |
| 7          | 2019-20 | Silver in National Style Kabaddi championship, Ambala                                                                                                    | Team       | National                         | Sports   | Shivani     |
| 8          | 2019-20 | National level junior championship, 2019                                                                                                                 | Team       | National                         | Sports   | Punita      |
| 9          | 2019-20 | Gold in National Level wrestling competition                                                                                                             | Individual | National                         | Sports   | Khushi      |