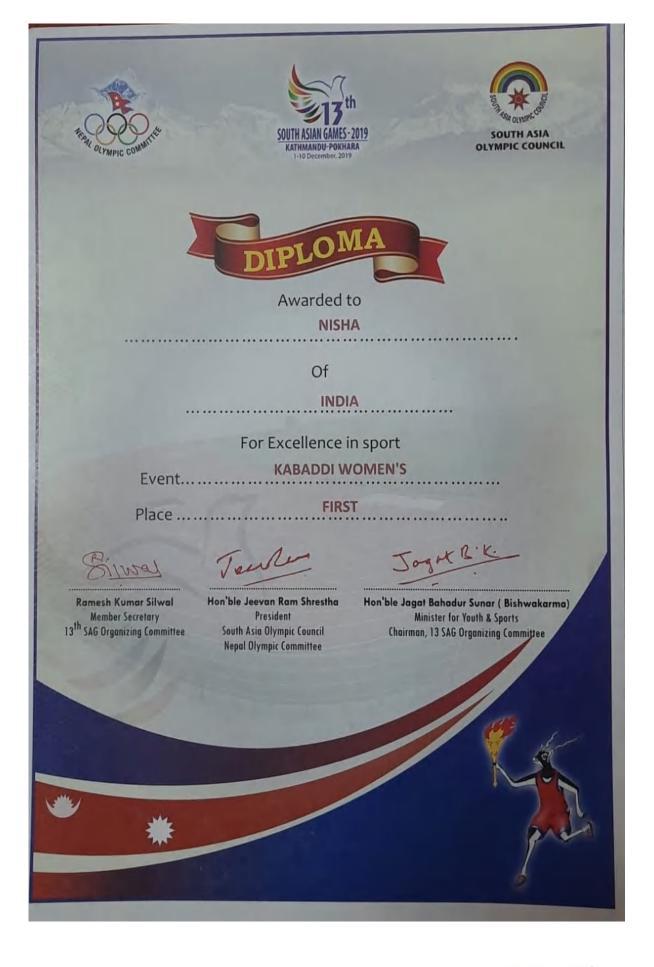

### Criterion 5.3.1.1. - List of awards/medals for outstanding performance in sports/ cultural activities at the National/ International level during 2019-20

| <b>C</b> N |         |                                                                                                                                                          | Team /     | University /<br>State / National | Sports / | Name of the |
|------------|---------|----------------------------------------------------------------------------------------------------------------------------------------------------------|------------|----------------------------------|----------|-------------|
| S.No       | Year    | Name of the award/ medal                                                                                                                                 | Individual | / International                  | Cultural | student     |
| 1          | 2019-20 | Gold in Kabaddi South Asian Championship held in Kathmandu- Pokhara o December 1 to December 10, 2019                                                    | Team       | International                    | Sports   | Nisha       |
| 2          | 2019-20 | Third in National Yogasan Championship organized by<br>Navyog Gram (Suryodya Sewa Samiti) Yog Sport Association<br>(India) on 16th to 18th November 2019 | Team       | National                         | Sports   | Sanjana     |
| 3          | 2019-20 | Gold in Yoga International Yoga Sport Championship                                                                                                       | Team       | National                         | Sports   | Kusum       |
| 4          | 2019-20 | Gold in National Style Kabaddi Lucknow (2019)                                                                                                            | Team       | National                         | Sports   | Manisha     |
| 5          | 2019-20 | Gold in National Style Kabaddi, Lucknow (2019)                                                                                                           | Team       | National                         | Sports   | Shivani     |
| 6          | 2019-20 | Silver in National Style Kabaddi championship, Ambala                                                                                                    | Team       | National                         | Sports   | Manisha     |
| 7          | 2019-20 | Silver in National Style Kabaddi championship, Ambala                                                                                                    | Team       | National                         | Sports   | Shivani     |
| 8          | 2019-20 | National level junior championship, 2019                                                                                                                 | Team       | National                         | Sports   | Punita      |
| 9          | 2019-20 | Gold in National Level wrestling competition                                                                                                             | Individual | National                         | Sports   | Khushi      |