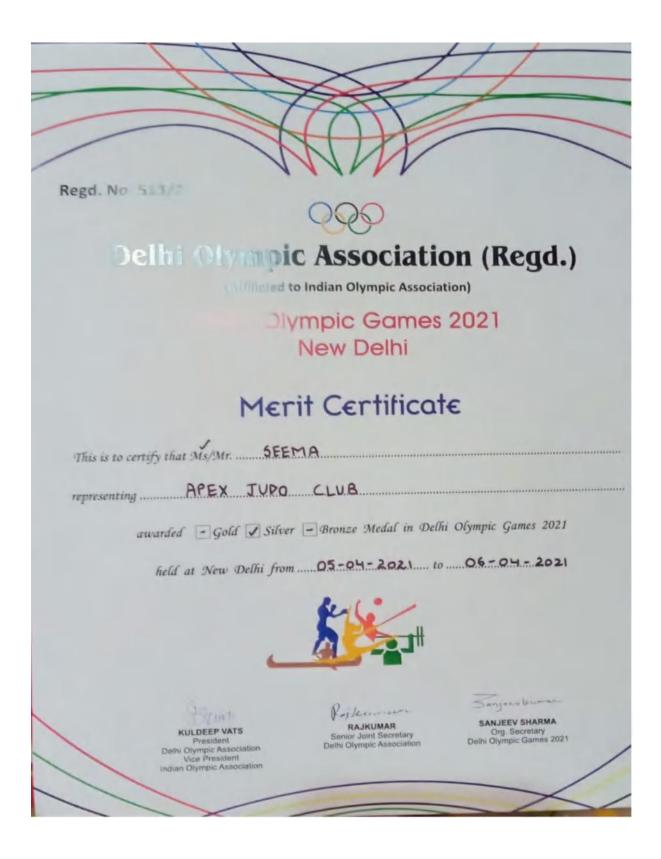

|      |         |                                                                                                                             |                      | University /<br>State /     |                      |                     |
|------|---------|-----------------------------------------------------------------------------------------------------------------------------|----------------------|-----------------------------|----------------------|---------------------|
| S.No | Year    | Name of the award/ medal                                                                                                    | Team /<br>Individual | National /<br>International | Sports /<br>Cultural | Name of the student |
| 1    | 2020-21 | Sliver in Junior National Kabaddi                                                                                           | Team                 | National                    | Sports               | Nisha               |
| 2    | 2020-21 | Bronze medal in Senior National Women's Wrestling<br>Championship 2021                                                      | Individual           | National                    | Sports               | Kirti               |
| 3    | 2020-21 | Gold in 11th National Sambo Championship at Devi Lal<br>University, Sirsa, Haryana (India) from 19th to 21st March,<br>2021 | Individual           | National                    | Sports               | Koyal               |
| 4    | 2020-21 | Bronze in North zone open Judo championship Jammu and Kashmir                                                               | Individual           | National                    | Sports               | Seema               |