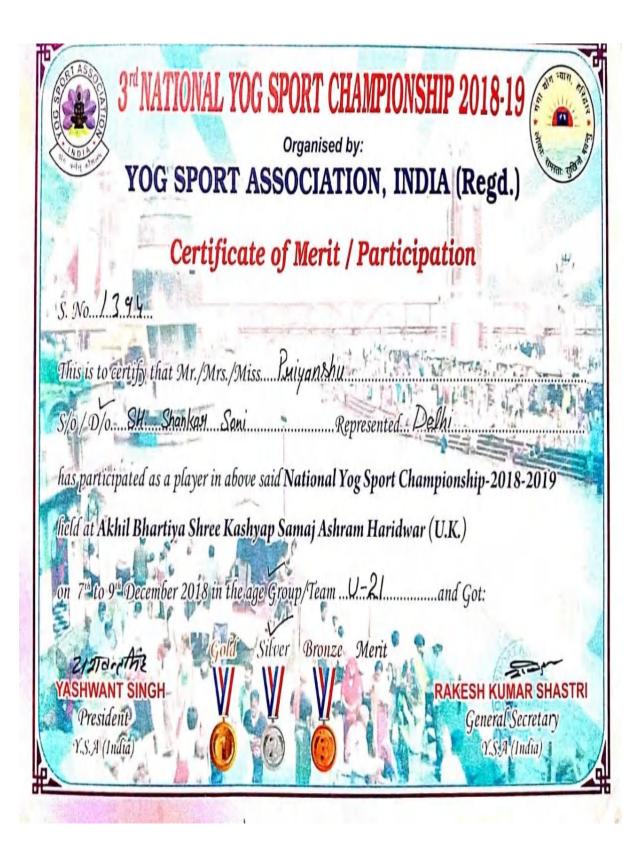

### Criterion 5.3.1.1 - List of awards/medals for outstanding performance in sports/ cultural activities at the National/ International level during 2018-2019

|      |         | 8                                                              |            | University /     |          |                     |
|------|---------|----------------------------------------------------------------|------------|------------------|----------|---------------------|
|      |         |                                                                | Team /     | State / National | Sports / |                     |
| S.No | Year    | Name of the award/ medal                                       | Individual | / International  | Cultural | Name of the student |
|      |         | Gold medal in Commonwealth Judo Championship 2018 held at      |            |                  |          |                     |
|      | 2018-19 | Sawai Man Singh Indoor Stadium, Jaipur, Rajasthan, India, 4-11 | Individual | International    | Sports   | Koyal               |
| 1    |         | Nov 2018                                                       |            |                  |          |                     |
|      | 2018-19 | Silver medal in 2nd Open International Taekwondo               | Individual | International    | Sports   | Seema               |
| 2    | 2018-19 | Championship 2018 held at Amritsar, 29-31 Dec. 2018            | marviauai  | International    | sports   | Seema               |
|      | 2018-   | Champions Trophy Open National Taekwondo championship          | Individual | National         | Sports   | Seema               |
| 3    | 2019    | 2018                                                           | marviauai  | INational        | sports   | Seema               |
|      | 2018-19 | Silver in 3rd National yog sports championship 2018-19 held at | Team       | National         | Sports   | Priyanshu           |
| 4    | 2018-19 | Akhil Bhartiya Shree ,Samaj ,Haridwar, (U.K), 7-9 Dec. 2018    | Icalli     | Inational        | sports   | 1 Hyanshu           |
|      | 2018-19 | Gold in 3rd National yog sports championship 2018-19Akhil      | Team       | National         | Sports   | Sanjana             |
| 5    | 2018-19 | Bhartiya Shree ,Samaj ,Haridwar, (U.K), 7-9 Dec. 2018          | Icalli     | Inational        | sports   | Sanjana             |
|      | 2018-19 | Gold in International Yog Sport Championship organised by      | Individual | International    | Sports   | Sanjana             |
| 6    | 2010-19 | Navyog Gram- 2019 organised by Yog Sport Association           | marviauai  | International    | sports   | Sanjana             |
|      |         | Bronze in 1st challenger trophy prize money open national      |            |                  |          |                     |
|      | 2018-19 | taekwondo championship 2018Faridabad (HR) 30 Nov-20 Dec        | Individual | National         | Sports   | Manisha             |
| 7    |         | 2018                                                           |            |                  |          |                     |
|      | 2018-19 | Gold in first Goodwill Cup Prize Money National Taekwondo      | Individual | National         | Sports   | Seema               |
| 8    | 2018-19 | Championship, Karnal, 10-12 August 2018                        | marviauai  | INational        | sports   | Seema               |
|      |         | Gold in International Sport Championship -2019 organized by    |            |                  |          |                     |
|      | 2018-19 | Navyog Gram (Suryodya Sewa Samiti) Yog Sport Association       | Individual | International    | Sports   | Priyanshu           |
| 9    |         | (India) at Rohini on 13th and 14th June 2019                   |            |                  |          |                     |

| REVERSE REVERSES OF ATUSH                                                                                                                                                                                          |  |  |  |  |  |  |
|--------------------------------------------------------------------------------------------------------------------------------------------------------------------------------------------------------------------|--|--|--|--|--|--|
| INTERNATIONAL YOG SPORT CHAMPIONSHIP-2019                                                                                                                                                                          |  |  |  |  |  |  |
| Organized By :<br>Navyog Gram (Suryodya Sewa Samiti)                                                                                                                                                               |  |  |  |  |  |  |
| Yog Sport Association (India)<br>Supported By :                                                                                                                                                                    |  |  |  |  |  |  |
| Capital Yog Sport Association (Delhi)                                                                                                                                                                              |  |  |  |  |  |  |
| CERTIFICATE                                                                                                                                                                                                        |  |  |  |  |  |  |
| SR. No.141 MERIT / PARTICIPATION                                                                                                                                                                                   |  |  |  |  |  |  |
| sk. No.1<br>Awarded to Mr./Miss./Mrs <u>Prigemshe</u><br>\$10, D/o Shankas Sone Represented India                                                                                                                  |  |  |  |  |  |  |
| has participated as a Player in above said International Yog Sport Championship- 2019                                                                                                                              |  |  |  |  |  |  |
| held at Maharaja Agrasen Institute Of Technology, Sec-22, Rohini On 13th & 14th June 2019<br>Group / Totam Indl and Secured Position Gold.                                                                         |  |  |  |  |  |  |
| G 55147) 212<br>Yogacharya Dr. Navdeep Joshi Dr. Nand kishore Garg Rakesh. Kumar. Shastri<br>Founder Chancellor Gen. Secretary<br>Navyog Gram (Suryodya Sewa Saniti) Maharaja Agrasen University (HP) Y.S.A. India |  |  |  |  |  |  |