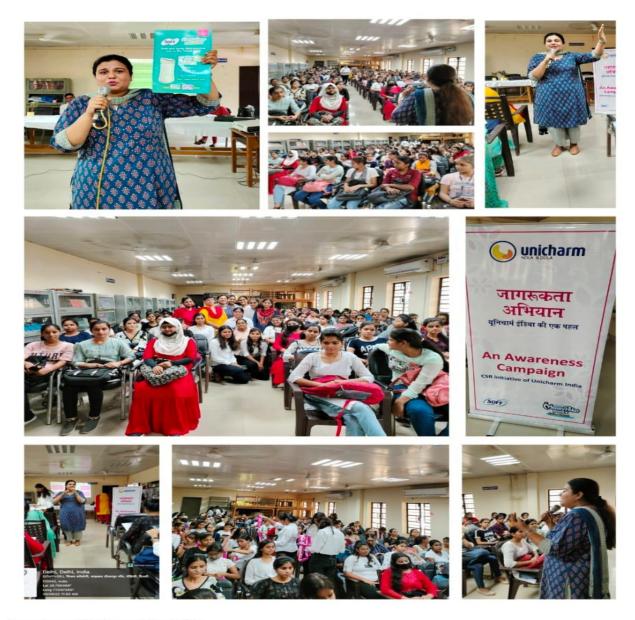

Sloo (a) grand. Gr

Department of Social Work, Aditi Mahavidyalaya (University of Delhi) in collaboration with ANKUR Organization

Workshop On "Conversation With Childern – Gateway Of Their World And Creativity"