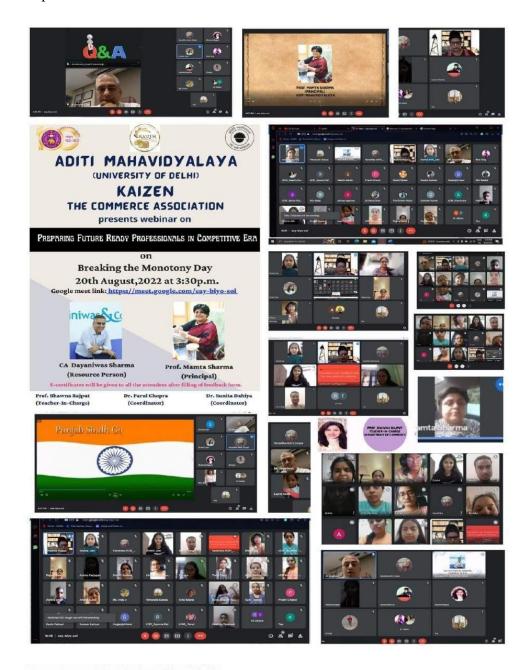

Department:- Commerce and Kaizen - The Commerce Association

Areto

I.Q.A.C. Cordinator Aditi Mahavidyala Bawana, Delhi-110039

Mainta Shaa สมสม ยาวใน Professor 12mma and Pro jaisie/ Adili N

दितली विद्वविद्वालय /University of Delhi बवाना, दिल्ली-110039/ Bawana, Delhi-110039 The Department of Commerce and Kaizen - The Commerce Association of Aditi Mahavidyalaya jointly organized a lecture series on "EntrepreneurshipMindset and Actions" on 8th October 2022 by the renowned speakers, Mr.Piyush Singhal, CEO and Director at Jagannath Polymers Pvt. Ltd. and Mr. Khet Singh, CEO Claimbuddy. All the students from various departments were a part of this elucidate program. There were 100 participants includingfaculty members who attended the session.

The event started with the opening remark by teacher in charge of commerce department Prof. Bhawna Rajput. She not only explained about Entrepreneurship but also taught students about the importance of perfect combination of mindset and actions as an Entrepreneur. She also explainedhow an entrepreneur mindset can develop confidence and bring necessary changes in life. Afterwards, the principal of the college, Prof. Mamta Sharmamotivated and enriched students with her energizing words. She gave the short introduction about the topic and gave a brief explanation about entrepreneur. The session was first headed by Mr. Piyush Singhal who shared his knowledge in a beautiful manner that was easy to understand. He emphasized on the meaning of entrepreneur that it's an individual who identifies a need in the marketplace and works to fulfill it. He also explained about pocket ventures that all youngsters should invest in. We should earn ourselves for our needs. Then the session was carried forward by Mr. Khet Singh Who beautifully explained and discussed about the challenges faced bythe entrepreneur, what are the ups and downs and how to deal with them.

He also emphasized on the importance of the swot analysis of a business. Headded that one should build confidence before a startup. It was an interactive and informative session. All the students were very attentive and eagerly listened to the session and also put up their queries for which the questions and answers session was conducted by Ms. Khushi Bajaj - Association Vice President of Kaizen. The informative webinar culminated with the National Anthem and a vote of thanks.