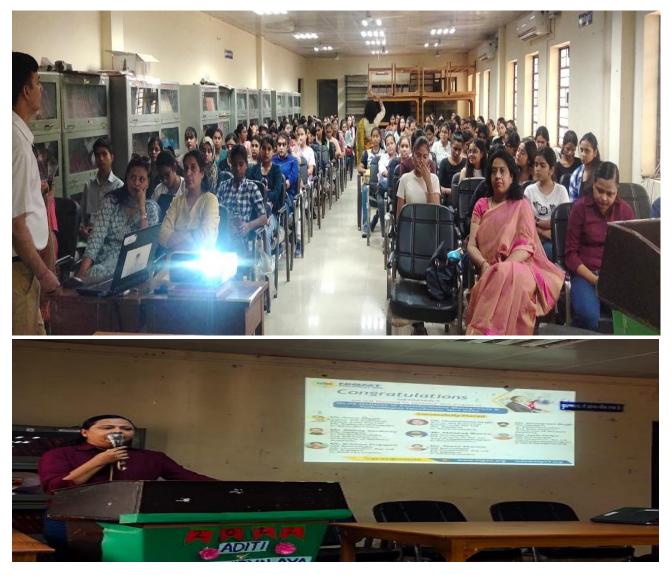

Department:- Commerce and Kaizen - The Commerce Association

Areto

I.Q.A.C. Cordinator Aditi Mahavidyala Bawana, Delhi-110039

Mainta Shaa สมสม ยาวใน Professor 12mma and Pro jaisie/ Adili N

दितली विद्वविद्वालय /University of Delhi बवाना, दिल्ली-110039/ Bawana, Delhi-110039 The Department of Commerce and Kaizen - The Commerce Association of Aditi Mahavidyalaya jointly organized a lecture series on "EntrepreneurshipMindset and Actions" on 8th October 2022 by the renowned speakers, Mr.Piyush Singhal, CEO and Director at Jagannath Polymers Pvt. Ltd. and Mr. Khet Singh, CEO Claimbuddy. All the students from various departments were a part of this elucidate program. There were 100 participants includingfaculty members who attended the session.

The event started with the opening remark by teacher in charge of commerce department Prof. Bhawna Rajput. She not only explained about Entrepreneurship but also taught students about the importance of perfect combination of mindset and actions as an Entrepreneur. She also explainedhow an entrepreneur mindset can develop confidence and bring necessary changes in life. Afterwards, the principal of the college, Prof. Mamta Sharmamotivated and enriched students with her energizing words. She gave the short introduction about the topic and gave a brief explanation about entrepreneur. The session was first headed by Mr. Piyush Singhal who shared his knowledge in a beautiful manner that was easy to understand. He emphasized on the meaning of entrepreneur that it's an individual who identifies a need in the marketplace and works to fulfill it. He also explained about pocket ventures that all youngsters should invest in. We should earn ourselves for our needs. Then the session was carried forward by Mr. Khet Singh Who beautifully explained and discussed about the challenges faced bythe entrepreneur, what are the ups and downs and how to deal with them.