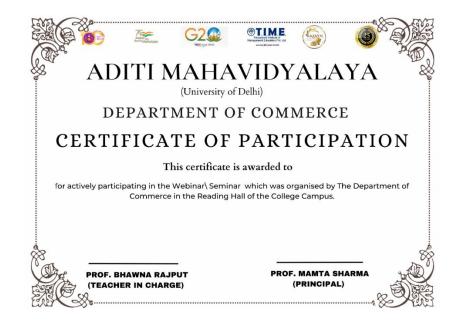

Department:- Social Work

The Department of Social Work, in collaboration with the Ankur Society for Alternatives in Education, organized a one-day workshop on Conversations with Children: Gateway to Their World and Creativity on March 16, 2023, in the reading hall. Prof. Beena Antony Reji (teacher in charge) welcomed Ms. Sharmila Bhagat (director, Ankur Society for Alternatives in Education), Ms. Harpreet, and Ms. Ishika. Prof. Beena Antony Reji highlighted the theme and purpose of this workshop for students. Prof. Mamta Sharma (Principal, Aditi Mahavidyalaya) inaugurated the workshop. The workshop was divided into three parts. Students introduced themselves and mentioned their current fieldwork placement. In this session, stories of childhood were shared, in which each student wrote a story about an incident or encounter from her childhood and shared it with other students. The world of children in their stories. The students were divided into six groups, and the resource person provided a kit of three stories authored by children. The students had gone through stories, reflected on major

I.Q.A.C. Cordinator Aditi Mahavidyala Bawana, Delhi-110039

aspects of each story, and discussed them in groups. Conversations with Children Through Open-Ended questions in which students were given a topic and asked to prepare twenty open-ended questions while working with children and discussing with the group. Forty-seven students and faculty members attended the workshop.