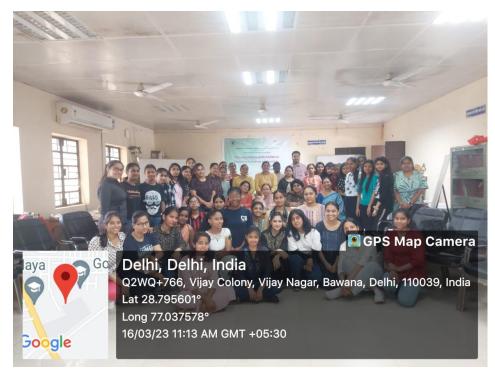

Areto

galera /University of Delhi -110039/ Bawana, Delhi-110039

Name of the programme:- One-day workshop on Conversations with Children: Gateway to Their World and Creativity

Date:- 16/3/2023

Resource persons:- Ms. Sharmila Bhagat (director, Ankur Society for Alternatives in Education), Ms. Harpreet, and Ms. Ishika

Department:- Social Work

The Department of Social Work, in collaboration with the Ankur Society for Alternatives in Education, organized a one-day workshop on Conversations with Children: Gateway to Their World and Creativity on March 16, 2023, in the reading hall. Prof. Beena Antony Reji (teacher in charge) welcomed Ms. Sharmila Bhagat (director, Ankur Society for Alternatives in Education), Ms. Harpreet, and Ms. Ishika. Prof. Beena Antony Reji highlighted the theme and purpose of this workshop for students. Prof. Mamta Sharma (Principal, Aditi Mahavidyalaya) inaugurated the workshop. The workshop was divided into three parts. Students introduced themselves and mentioned their current fieldwork placement. In this session, stories of childhood were shared, in which each student wrote a story about an incident or encounter from her childhood and shared it with other students. The world of children in their stories. The students were divided into six groups, and the resource person provided a kit of three stories authored by children. The students had gone through stories, reflected on major

I.Q.A.C. Cordinator Aditi Mahavidyala Bawana, Delhi-110039

aspects of each story, and discussed them in groups. Conversations with Children Through Open-Ended questions in which students were given a topic and asked to prepare twenty open-ended questions while working with children and discussing with the group. Forty-seven students and faculty members attended the workshop.