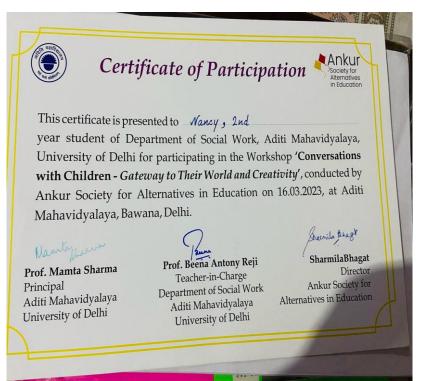

Areto

galera /University of Delhi -110039/ Bawana, Delhi-110039

Name of the programme:- One-day workshop on Conversations with Children: Gateway to Their World and Creativity

Date:- 16/3/2023

Resource persons:- Ms. Sharmila Bhagat (director, Ankur Society for Alternatives in Education), Ms. Harpreet, and Ms. Ishika

Department:- Social Work

The Department of Social Work, in collaboration with the Ankur Society for Alternatives in Education, organized a one-day workshop on Conversations with Children: Gateway to Their World and Creativity on March 16, 2023, in the reading hall. Prof. Beena Antony Reji (teacher in charge) welcomed Ms. Sharmila Bhagat (director, Ankur Society for Alternatives in Education), Ms. Harpreet, and Ms. Ishika. Prof. Beena Antony Reji highlighted the theme and purpose of this workshop for students. Prof. Mamta Sharma (Principal, Aditi Mahavidyalaya) inaugurated the workshop. The workshop was divided into three parts. Students introduced themselves and mentioned their current fieldwork placement. In this session, stories of childhood were shared, in which each student wrote a story about an incident or encounter from her childhood and shared it with other students. The world of children in their stories. The students were divided into six groups, and the resource person provided a kit of three stories authored by children. The students had gone through stories, reflected on major