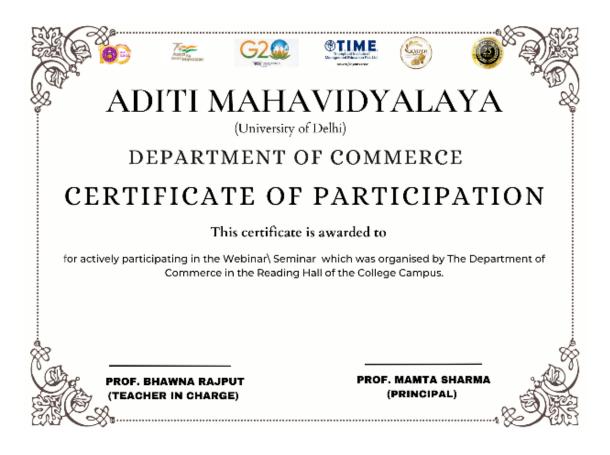

Areto

galera /University of Delhi -110039/ Bawana, Delhi-110039

Name of the programme:- One-day workshop on Conversations with Children: Gateway to Their World and Creativity

Date:- 16/3/2023

Resource persons:- Ms. Sharmila Bhagat (director, Ankur Society for Alternatives in Education), Ms. Harpreet, and Ms. Ishika

Department:- Social Work

The Department of Social Work, in collaboration with the Ankur Society for Alternatives in Education, organized a one-day workshop on Conversations with Children: Gateway to Their World and Creativity on March 16, 2023, in the reading hall. Prof. Beena Antony Reji (teacher in charge) welcomed Ms. Sharmila Bhagat (director, Ankur Society for Alternatives in Education), Ms. Harpreet, and Ms. Ishika. Prof. Beena Antony Reji highlighted the theme and purpose of this workshop for students. Prof. Mamta Sharma (Principal, Aditi Mahavidyalaya) inaugurated the workshop. The workshop was divided into three parts. Students introduced themselves and mentioned their current fieldwork placement. In this session, stories of childhood were shared, in which each student wrote a story about an incident or encounter from her childhood and shared it with other students. The world of children in their stories. The students were divided into six groups, and the resource person provided a kit of three stories authored by children. The students had gone through stories, reflected on major