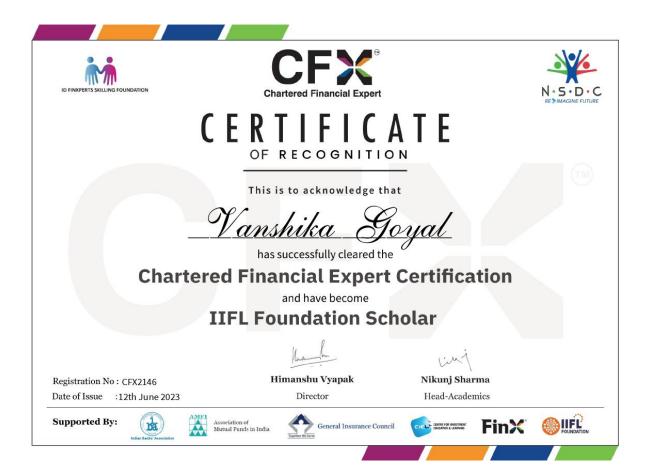

### List of Participants for the Webinar held on Mutual Fund held on 11 October, 2022

|    |                                | B.com hons and 3rd  |         |    |         |
|----|--------------------------------|---------------------|---------|----|---------|
| 14 | Kashish Arora                  | year                | Student |    | 2006097 |
| 15 | Princy sharma                  | B.com(p) ,2 year    | Student |    | 2105161 |
| 16 | Manju kumari                   | B. com 2 nd year    | Student |    | 2105248 |
| 17 | Tanya Singh                    | Bcom Program        | Student |    | 2105124 |
| 18 | Sneha                          | B. Com 2nd year     | Student |    | 2105231 |
| 19 | Shalini sharma                 | Bcom(p) 2 year      | Student |    | 2105076 |
| 20 | Sonam bhati                    | B.com (2nd year)    | Student |    | 2105170 |
| 21 | Divyanshi pal                  | Bcom prog 2nd year  | Student |    | 2105238 |
|    |                                | Ba programming      |         |    |         |
|    |                                | (aspsm+maths) 3rd   |         |    |         |
| 22 | Shubhi Sharma                  | year                | Student |    | 2001395 |
| 23 | Neha Panwar                    | B.com prog 2 year   | Student |    | 2105242 |
| 24 | Dr. Sunita Dahiya              | Commerce            | Faculty | NA |         |
| 25 | Tanya shukla                   | Bcom 2nd year       | Student |    | 2105073 |
| 26 | Aparna Anand                   | B. Com(P)           | Student |    | 2105096 |
| 27 | Anushka singh                  | B.com & 2nd year    | Student |    | 2105084 |
| 28 | Ishika Gupta                   | Bcom prog,2nd year  | Student |    | 2105195 |
| 29 | Parul Goel                     | NA                  | Faculty | NA |         |
| 30 | Diya kakraniya                 | Bcom 2nd year       | Student |    | 2105206 |
|    |                                | B. Com honours, 3rd |         |    |         |
| 31 | Pooja Ranjan                   | year                | Student |    | 2006143 |
| 32 | ISHIKA JAIN                    | Bcom & 2 year       | Student |    | 2105145 |
| 33 | A RAVIKUMAR                    | MBA, 2010           | Faculty | NA |         |
|    |                                | B.com (prog) 2nd    |         |    |         |
| 34 | Kajal pandey                   | year                | Student |    | 2105003 |
| 35 | Prof.Rajeev kaur               | Commerce            | Faculty | NA |         |
| 36 | Prof. Bhawna Rajput            | Faculty             | Faculty | NA |         |
| 37 | khushi bajaj                   | b com prog 3 year   | Student |    | 2005181 |
| 38 | Pragya singh                   | B.com & 2nd year    | Student |    | 2105027 |
| 39 | Diksha Chaudhary               | B. Com / 2          | Student |    | 2105147 |
| 40 | Arshiya Afsar                  | B. Com (P) 2nd year | Student |    | 2105064 |
| 41 | Srishti Pandey                 | Bcom 2 year         | Student |    | 2105070 |
| 42 | G.Sakila.,M.Sc.,M.Phil.,B.Ed., | Mathematics         | Faculty | NA |         |