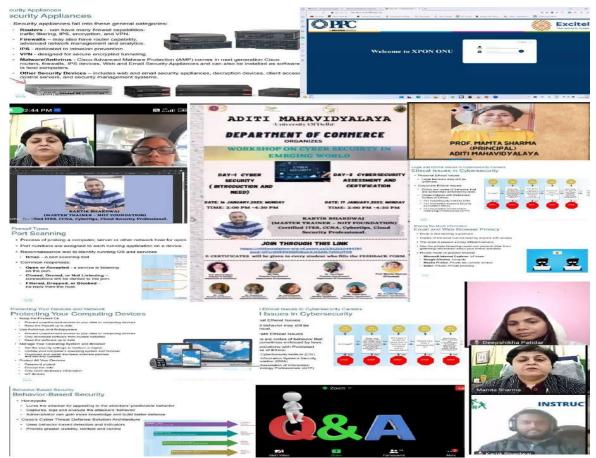

| B com prog 3 year        | bajajkhushi771@gmai   |                  | Commerce                 |
| 73 |                    |                    |                          |                       |                  |                          |

Nieto

Handa flacence indere-mari Professor Manta Shanna indere-mari Professor Manta Shanna silota analizational Acta Mahavitayalaya Radi RataRaganara /University of Delhi Ratan, RataRaganara /University of Delhi Ratan, RataRaganara /University of Delhi



20

Mainta fl 2003 दितली विद्योदेव्यालय /University of Delhi बवाना, दिल्ली-110039/ Bawana, Delhi-110039

## Name of the programme:- Workshop on CYBER SECURITY

### Date:- 16/1/2023 & 17/1/2023

Resource persons:- Shri Kartik Bhardwaj, Master trainer - NIIT foundation

#### Department:- Commerce



An interactive workshop on "CYBER SECURITY" was organized by the department in collaboration with Shri Kartik Bhardwaj, Master trainer - NIIT foundation on **16th & 17th January 2023.** There were more than 50 participants. The resource person explained the meaning, need and relevance of cyber security in the digital age. The session emphasized upon the measures to mitigate cybercrimes and bullying. The session highlighted the dangers of using public Wi-Fi routers and possibility of hacking. The resource person gave knowledgeable insights about the

Cordinator Aditi Mahavidyala Bawana, Delhi-110039

Marila Shaa and activersion Initial Protocosol çanad Adili Mehevid वित्त्री विषयविद्वालय /University of Dethi aquen, Receil-110039/ Bawana, Delhi-110039

passwords. The session ended with the