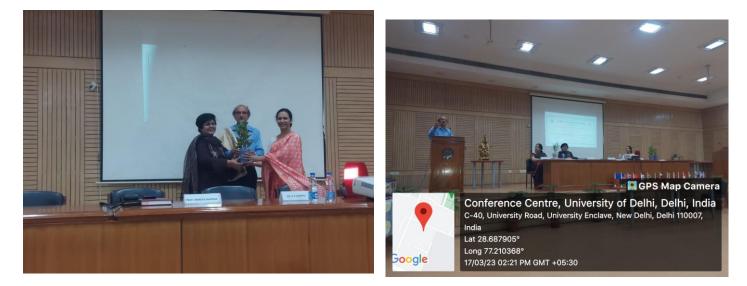

Areto

galera /University of Delhi -110039/ Bawana, Delhi-110039

Name of the programme:- One-day workshop on Conversations with Children: Gateway to Their World and Creativity

Date:- 16/3/2023

Resource persons:- Ms. Sharmila Bhagat (director, Ankur Society for Alternatives in Education), Ms. Harpreet, and Ms. Ishika

Department:- Social Work

The Department of Social Work, in collaboration with the Ankur Society for Alternatives in Education, organized a one-day workshop on Conversations with Children: Gateway to Their World and Creativity on March 16, 2023, in the reading hall. Prof. Beena Antony Reji (teacher in charge) welcomed Ms. Sharmila Bhagat (director, Ankur Society for Alternatives in Education), Ms. Harpreet, and Ms. Ishika. Prof. Beena Antony Reji highlighted the theme and purpose of this workshop for students. Prof. Mamta Sharma (Principal, Aditi Mahavidyalaya) inaugurated the workshop. The workshop was divided into three parts. Students introduced themselves and mentioned their current fieldwork placement. In this session, stories of childhood were shared, in which each student wrote a story about an incident or encounter from her childhood and shared it with other students. The world of children in their stories. The students were divided into six groups, and the resource person provided a kit of three stories authored by children. The students had gone through stories, reflected on major

I.Q.A.C. Cordinator Aditi Mahavidyala Bawana, Delhi-110039

aspects of each story, and discussed them in groups. Conversations with Children Through Open-Ended questions in which students were given a topic and asked to prepare twenty open-ended questions while working with children and discussing with the group. Forty-seven students and faculty members attended the workshop.