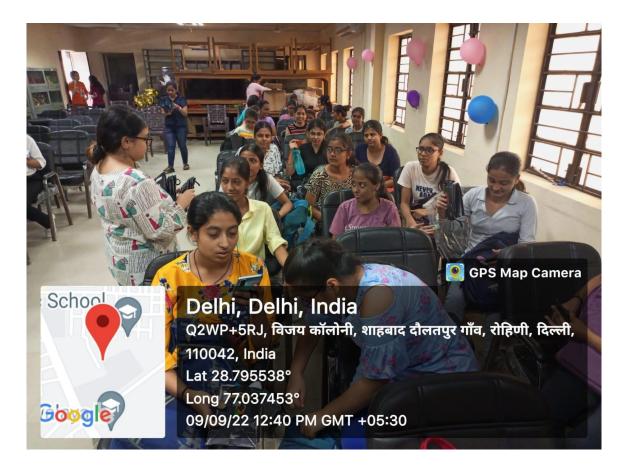

Areto

galera /University of Delhi -110039/ Bawana, Delhi-110039

Name of the programme:- One-day workshop on Conversations with Children: Gateway to Their World and Creativity

Date:- 16/3/2023

Resource persons:- Ms. Sharmila Bhagat (director, Ankur Society for Alternatives in Education), Ms. Harpreet, and Ms. Ishika

Department:- Social Work

The Department of Social Work, in collaboration with the Ankur Society for Alternatives in Education, organized a one-day workshop on Conversations with Children: Gateway to Their World and Creativity on March 16, 2023, in the reading hall. Prof. Beena Antony Reji (teacher in charge) welcomed Ms. Sharmila Bhagat (director, Ankur Society for Alternatives in Education), Ms. Harpreet, and Ms. Ishika. Prof. Beena Antony Reji highlighted the theme and purpose of this workshop for students. Prof. Mamta Sharma (Principal, Aditi Mahavidyalaya) inaugurated the workshop. The workshop was divided into three parts. Students introduced themselves and mentioned their current fieldwork placement. In this session, stories of childhood were shared, in which each student wrote a story about an incident or encounter from her childhood and shared it with other students. The world of children in their stories. The students were divided into six groups, and the resource person provided a kit of three stories authored by children. The students had gone through stories, reflected on major

I.Q.A.C. Cordinator Aditi Mahavidyala Bawana, Delhi-110039

aspects of each story, and discussed them in groups. Conversations with Children Through Open-Ended questions in which students were given a topic and asked to prepare twenty open-ended questions while working with children and discussing with the group. Forty-seven students and faculty members attended the workshop.