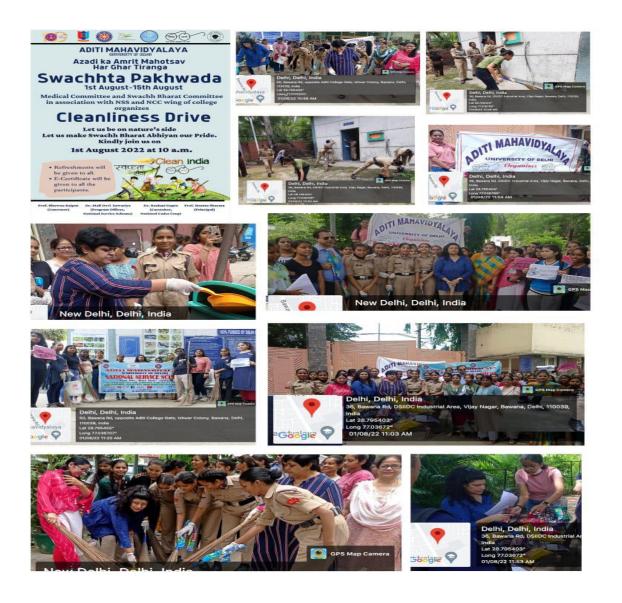

Bcom program Bcom honours Bcom program Education - B.El.Ed. Bcom prog Commerce Commerce Commerce B com program Bcom hons COMMERCE B.com (Program) Bcom program B com (p) ncweb B.com program Department of Commerce B.com (program) B. Com(p) Political science Commerce Bcom program Bcom prog. B.com prog Bachelor of commerce Bcom 1 year

B.com (P) English

Peto



Bcom **B.com** Bcom Bcom (Program) Commerce Bcom prog. Bcom program Bcom program Bcom B.com program B.Com program (02 sem.) Sociology Bcom program B.com B.com B.com (program) B.com (P) Bcom B.com Commerce B.com program Bcom B.com Bcom hons B.com **B.Com Programme** Bcom program Bcom B.com (prog) Commerce B. Com Commerce

Areto



## Name of the programme:- Cleanliness drive

Date:- 1/8/2022

Department:- Medical Committee, NSS & NCC



Areto

I.Q.A.C. Cordinator Aditi Mahavidyala Bawana, Delhi-110039

Marila Shaas प्रोटेडर वजता सर्दो/Professor Mania Shama स्रोटेसर-प्रायदां /Professor Mania Shama अधित राजनिक्षालय / Aciti Mahavidyelaya दिल्ली दिल्ली-110039/ Bawana, Delhi-110039

As per the instructions of the Ministry of Human Resource Development, Government of India, and the Department of Education, Aditi Mahavidyalya, under the National Campaign, SWACHHATA PAKHWADA, 2022 organized the **cleanliness drive** on **1st of August,2022** in the college premises. The principal, Prof. Mamta Sharma, convener of medical committee, Prof. Bhawna rajput, NCC incharge, Dr. Rashmi Gupta, NSS incharge, Dr. Mali Devi Sawariya, other faculty members and around 50 students contributed towards cleanliness of the college. The programme be