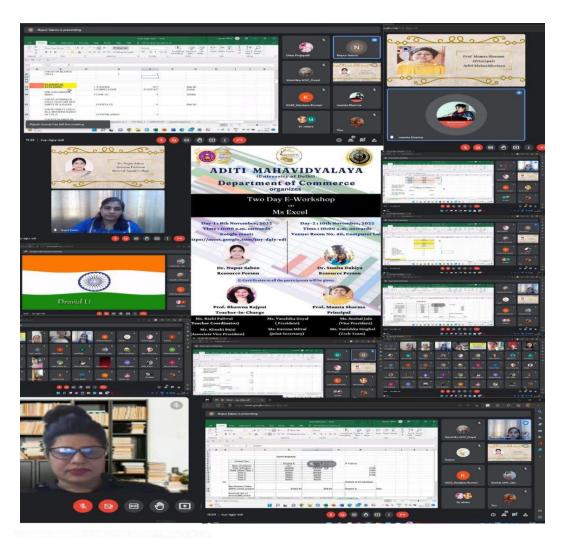

Areto

Mamla Shaano बोजेसर समता चर्ला/Professor Momfa बोजेसर-प्रायम (Professor-Princ Shanna হাবিক ব্যৱবিদ্যালয় / Acili Mehevitiyelaya হিন্দ্রী হিম্মেট্র্বালয /University of Delhi द्यावा, दिल्ली-110039/ Bewana, Delhi-110039