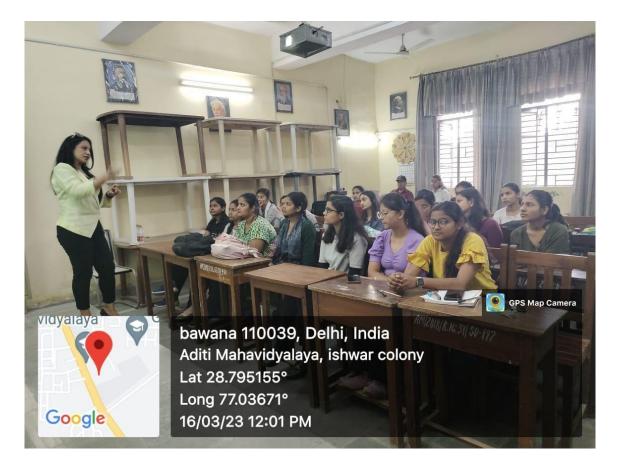

Areto

galera /University of Delhi -110039/ Bawana, Delhi-110039

Name of the programme:- One-day workshop on Conversations with Children: Gateway to Their World and Creativity

Date:- 16/3/2023

Resource persons:- Ms. Sharmila Bhagat (director, Ankur Society for Alternatives in Education), Ms. Harpreet, and Ms. Ishika

Department:- Social Work

The Department of Social Work, in collaboration with the Ankur Society for Alternatives in Education, organized a one-day workshop on Conversations with Children: Gateway to Their World and Creativity on March 16, 2023, in the reading hall. Prof. Beena Antony Reji (teacher in charge) welcomed Ms. Sharmila Bhagat (director, Ankur Society for Alternatives in Education), Ms. Harpreet, and Ms. Ishika. Prof. Beena Antony Reji highlighted the theme and purpose of this workshop for students. Prof. Mamta Sharma (Principal, Aditi Mahavidyalaya) inaugurated the workshop. The workshop was divided into three parts. Students introduced themselves and mentioned their current fieldwork placement. In this session, stories of childhood were shared, in which each student wrote a story about an incident or encounter from her childhood and shared it with other students. The world of children in their stories. The students were divided into six groups, and the resource person provided a kit of three stories authored by children. The students had gone through stories, reflected on major

I.Q.A.C. Cordinator Aditi Mahavidyala Bawana, Delhi-110039

aspects of each story, and discussed them in groups. Conversations with Children Through Open-Ended questions in which students were given a topic and asked to prepare twenty open-ended questions while working with children and discussing with the group. Forty-seven students and faculty members attended the workshop.