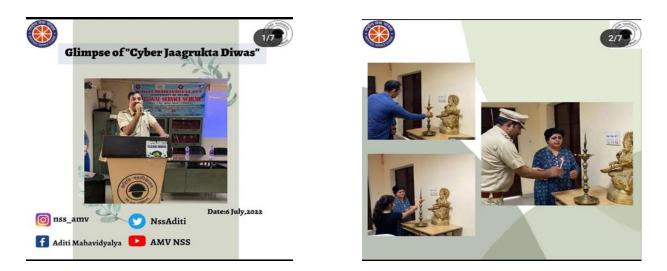

Areto

I.Q.A.C. Cordinator Aditi Mahavidyala Bawana, Delhi-110039

| 95  | Aparna Anand       | B. Com(P)            | Student | 2105096  |
|-----|--------------------|----------------------|---------|----------|
| 96  | Tanya Singh        | Bcom Program         | Student | 2105124  |
|     |                    | Bcom program 2nd     |         |          |
| 97  | Rishu singh        | year                 | Student | 2105217  |
| 98  | Ishika Gupta       | Bcom prog,2nd year   | Student | 2105195  |
| 99  | Isha               | B. Com(H) 3rd year   | Student | 2006001  |
| 100 | Komal Kumari Gupta | Bcom prog.           | Student | 2105181  |
| 101 | Annu               | B.com 2nd year       | Student | 2105182  |
| 102 | Diya kakraniya     | Bcom 2nd year        | Student | 2105206  |
|     |                    | Bcom honours/3rd     |         |          |
| 103 | Sakshi Bardia      | Year                 | Student | 2006138  |
|     |                    | BCom programme       |         |          |
| 104 | Dishita Chaudhary  | 2nd year             | Student | 2105117  |
| 105 | Sakshi             | B.com 2nd year       | Student | 9.81E+09 |
| 106 | Anjali roy         | Bcom prog. 2 nd yr   | Student | 2105246  |
|     |                    | B.com program 2nd    |         |          |
| 107 | Vishakha Singh     | year                 | Student | 2105075  |
|     |                    | Ba programming       |         |          |
|     |                    | (ASPSM+maths) 3rd    |         |          |
| 108 | Shubhi Sharma      | year                 | Student | 2001395  |
| 109 | Kirti Jain         | B.com (h) & 2nd year | Student | 2106120  |
| 110 | Neha Panwar        | B.com prog 2 year    | Student | 2105242  |
| 111 | Manju kumari       | B.com (P) second     | Student | 2105248  |
| 112 | Srishti Pandey     | Bcom 2 year          | Student | 2105070  |
| 113 | Sonam bhati        | B.com prog 2nd year  | Student | 2105170  |
| 114 | Arshiya Afsar      | B. Com (P) 2nd year  | Student | 2105064  |
| 115 | Anushka Singh      | B.com&2nd year       | Student | 2105084  |
| 116 | Shalini sharma     | Bcom(p) 2 year       | Student | 2105076  |
| 117 | Taniya Tyagi       | B.com hons 3rd year  | Student | 2006088  |
| 118 | Pooja Ranjan       | B. Com honours       | Student | 2006143  |
|     |                    | B.com hons and 3rd   |         |          |
| 119 | Kashish Arora      | year                 | Student | 2006097  |
|     |                    | Ba programme 3rd     |         |          |
| 120 | Pooja Nagarkoti    | year                 | Student | 2001224  |
|     |                    |                      |         |          |