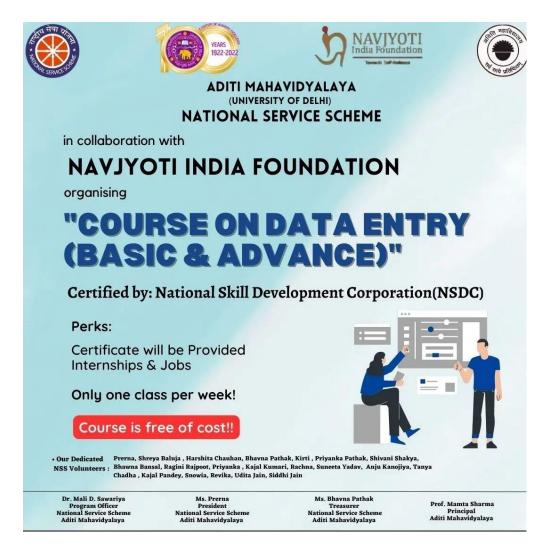

Areto

| 43 | Mr JOECECIL R    | MBA                  | Research Scholar | NA          |
|----|------------------|----------------------|------------------|-------------|
| 44 | Shamira sadaquat | B.com &2nd year      | Student          | 2105058     |
| 45 | Dr. Nitu Rana    | Commerce             | Faculty          | NA          |
| 46 | Annu             | B.com (p), 2nd year  | Student          | 2105182     |
|    |                  | B.com program 2nd    |                  |             |
| 47 | Vishakha Singh   | year                 | Student          | 2105075     |
|    |                  | PhD- Computer        |                  |             |
|    |                  | Science and          |                  | UCE(P)2010- |
| 48 | Chinu Singla     | Engineering          | Research Scholar | 23          |
| 49 | Sakshi           | B.com 2nd year       | Student          | 2105126     |
|    |                  | B.com (prog) 2nd     |                  |             |
| 50 | Sonam bhati      | year                 | Student          | 2105170     |
| 51 | Vanshika goyal   | B.Com h              | Student          | 2006031     |
| 52 | Akanksha         | B.com hons 2nd year  | Student          | 2106142     |
| 53 | Tanishka Singhal | B.com hons 2nd year  | Student          | 2106105     |
| 54 | Kashish garg     | Bcom hons            | Student          | 2106018     |
| 55 | Himanshi         | B.com.hons           | Student          | 2006011     |
| 56 | Vanya Sindwani   | Bcom hons            | Student          | 2106103     |
| 57 | Riya arora       | Bcom hons 2nd year   | Student          | 2106138     |
|    |                  | B.Com Programme      |                  |             |
| 58 | Muskan Sharma    | 2nd year             | Student          | 2105061     |
| 59 | Anupreksha Jain  | B.com 2nd Year       | Student          | 2105034     |
| 60 | Mansi Sharma     | B.com hons           | Student          | 2106134     |
| 61 | Prof Hema Gupta  | NA                   | Faculty          | NA          |
| 62 | Riya chitkara    | Bcom Program 2 year  | Student          | 2105112     |
|    |                  | Bcom program 2nd     |                  |             |
| 63 | Rishu singh      | year                 | Student          | 2105217     |
|    |                  | Ba program (         |                  |             |
| 64 | Anuradha Shukla  | ASPSM+maths)         | Student          | 2001581     |
| 65 | Divanshi Behl    | Bcom hnrs 2 year     | Student          | 2106102     |
| 66 | Tisha            | Bcom.hons, 2nd year  | Student          | 2106117     |
| 67 | Karuna mittal    | Bcom hons 2 year     | Student          | 2106133     |
| 68 | Kirti Jain       | B.com (h)            | Student          | 2106120     |
| 69 | Apurva rai       | B.com hons /2nd year | Student          | 2106139     |
|    |                  |                      |                  |             |