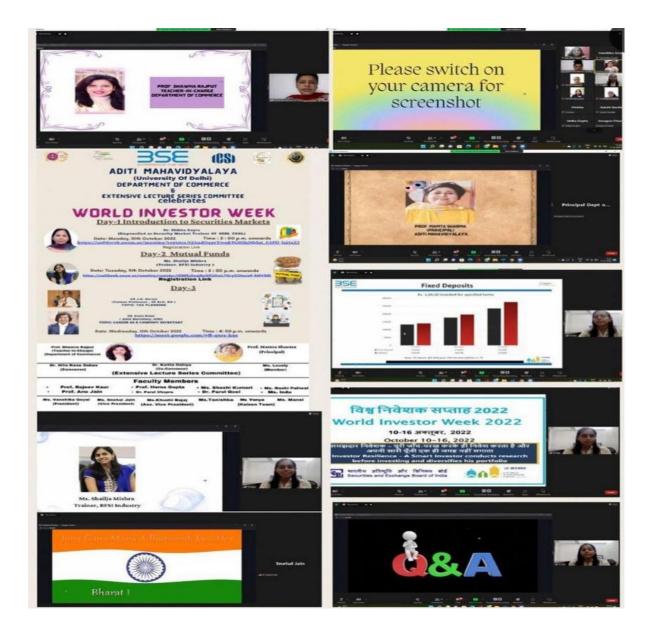

Areto

Maula Shaa EUUS दितली विद्यविद्यालय /University of Delhi बयाना, दिल्ली-110039/ Bawana, Delhi-110039

Name of the programme:- Mutual Fund

Date:- 11/10/2022

Resource persons:- Ms. Shailja Mishra (Trainer, BFSI Industry) from Ambition Learning Solutions, Borivali (W), Mumbai (under their Financial Literacy Program).

Department:- Commerce & Extension Lecture Series

Reto

I.Q.A.C. Cordinator Aditi Mahavidyala Bawana, Delhi-110039

The Extensive Lecture Series Committee in association with Department of Commerce organised an online lecture on the topic "Mutual funds" on 11th October 2022 at 5 pm via zoom meeting. The online lecture was organised during the 'World Investor Week.' The resource person was Ms. Shailja Mishra (Trainer, BFSI Industry) from Ambition Learning Solutions, Borivali (W), Mumbai (under their Financial Literacy Program). The principal Prof. Mamta Sharma motivated and enriched students with her energizing words and gave a brief explanation about Mutual funds. The speaker explained about mutual funds and its various schemes which are beneficial to invest in. She also explained the recent developments in Indian mutual fund industry. She discussed the SIPs, SWPs, exchange traded funds etc. The session was very informative and interesting. There were around 100 participants including faculty members and students from various departments. All the students were very attentive and eagerly listened to the session and put up their queries for which the question-and-answer session was conducted.