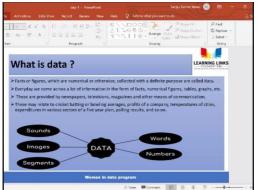

Areto

I.Q.A.C. Cordinator Aditi Mahavidyala Bawana, Delhi-110039

|                                                                                                                                    |                                                                                                                                                                            | B. Com hons., 2nd                                                                                                                                                                                                                                                                                                                            |                                                                                                 |                                                                                                            |
|------------------------------------------------------------------------------------------------------------------------------------|----------------------------------------------------------------------------------------------------------------------------------------------------------------------------|----------------------------------------------------------------------------------------------------------------------------------------------------------------------------------------------------------------------------------------------------------------------------------------------------------------------------------------------|-------------------------------------------------------------------------------------------------|------------------------------------------------------------------------------------------------------------|
| 70                                                                                                                                 | Karishma gupta                                                                                                                                                             | year                                                                                                                                                                                                                                                                                                                                         | Student                                                                                         | 2106127                                                                                                    |
| 71                                                                                                                                 | Ashmita                                                                                                                                                                    | Bcom hons, 3rd year                                                                                                                                                                                                                                                                                                                          | Student                                                                                         | 2006119                                                                                                    |
| 72                                                                                                                                 | Parul                                                                                                                                                                      | B.com hons                                                                                                                                                                                                                                                                                                                                   | Student                                                                                         | 2106144                                                                                                    |
|                                                                                                                                    |                                                                                                                                                                            | Bcom hons and 2nd                                                                                                                                                                                                                                                                                                                            |                                                                                                 |                                                                                                            |
| 73                                                                                                                                 | Diya                                                                                                                                                                       | year                                                                                                                                                                                                                                                                                                                                         | Student                                                                                         | 2106130                                                                                                    |
|                                                                                                                                    |                                                                                                                                                                            | B. Com hons, 2nd                                                                                                                                                                                                                                                                                                                             |                                                                                                 |                                                                                                            |
| 74                                                                                                                                 | Somya Sharma                                                                                                                                                               | year                                                                                                                                                                                                                                                                                                                                         | Student                                                                                         | 2106137                                                                                                    |
|                                                                                                                                    |                                                                                                                                                                            | B. Com hons & 2nd                                                                                                                                                                                                                                                                                                                            |                                                                                                 |                                                                                                            |
| 75                                                                                                                                 | Khusboo negi                                                                                                                                                               | year                                                                                                                                                                                                                                                                                                                                         | Student                                                                                         | 2106121                                                                                                    |
| 76                                                                                                                                 | Shreya jain                                                                                                                                                                | Bcom program                                                                                                                                                                                                                                                                                                                                 | Student                                                                                         | 2105080                                                                                                    |
| 77                                                                                                                                 | Ankita                                                                                                                                                                     | Bcom program 2 year                                                                                                                                                                                                                                                                                                                          | Student                                                                                         | 2105037                                                                                                    |
| 78                                                                                                                                 | Vanya Sindwani                                                                                                                                                             | bcom hons                                                                                                                                                                                                                                                                                                                                    | Student                                                                                         | 2106103                                                                                                    |
| 79                                                                                                                                 | Sneha                                                                                                                                                                      | B. Com 2nd year                                                                                                                                                                                                                                                                                                                              | Student                                                                                         | 2105231                                                                                                    |
| 80                                                                                                                                 | Himanshi                                                                                                                                                                   | B.com.hons                                                                                                                                                                                                                                                                                                                                   | Student                                                                                         | 2006011                                                                                                    |
| 81                                                                                                                                 | Sakshi Jha                                                                                                                                                                 | B.Com (p)                                                                                                                                                                                                                                                                                                                                    | Student                                                                                         | 2105033                                                                                                    |
| 82                                                                                                                                 | Tanvi Sharma                                                                                                                                                               | 2nd bcom p                                                                                                                                                                                                                                                                                                                                   | Student                                                                                         | 2105082                                                                                                    |
| ~ ~                                                                                                                                |                                                                                                                                                                            |                                                                                                                                                                                                                                                                                                                                              | <b>T</b> 1.                                                                                     |                                                                                                            |
| 83                                                                                                                                 | Dr. Anu Jain                                                                                                                                                               | NA                                                                                                                                                                                                                                                                                                                                           | Faculty                                                                                         | NA                                                                                                         |
| 83<br>84                                                                                                                           | Dr. Anu Jain<br>Nisha solanky                                                                                                                                              | NA<br>Bcom program II year                                                                                                                                                                                                                                                                                                                   | Faculty<br>Student                                                                              | NA<br>2105191                                                                                              |
|                                                                                                                                    |                                                                                                                                                                            |                                                                                                                                                                                                                                                                                                                                              | •                                                                                               |                                                                                                            |
|                                                                                                                                    |                                                                                                                                                                            | Bcom program II year                                                                                                                                                                                                                                                                                                                         | •                                                                                               |                                                                                                            |
| 84                                                                                                                                 | Nisha solanky                                                                                                                                                              | Bcom program II year<br>B. Com hons., 2nd                                                                                                                                                                                                                                                                                                    | Student<br>Student                                                                              | 2105191                                                                                                    |
| 84                                                                                                                                 | Nisha solanky                                                                                                                                                              | Bcom program II year<br>B. Com hons., 2nd<br>year                                                                                                                                                                                                                                                                                            | Student                                                                                         | 2105191                                                                                                    |
| 84<br>85                                                                                                                           | Nisha solanky<br>Karishma gupta                                                                                                                                            | Bcom program II year<br>B. Com hons., 2nd<br>year<br>Bcom Program 2nd                                                                                                                                                                                                                                                                        | Student<br>Student                                                                              | 2105191<br>2106127                                                                                         |
| 84<br>85<br>86                                                                                                                     | Nisha solanky<br>Karishma gupta<br>Harshita Pandey                                                                                                                         | Bcom program II year<br>B. Com hons., 2nd<br>year<br>Bcom Program 2nd<br>year                                                                                                                                                                                                                                                                | Student<br>Student                                                                              | 2105191<br>2106127<br>2105001                                                                              |
| 84<br>85<br>86<br>87                                                                                                               | Nisha solanky<br>Karishma gupta<br>Harshita Pandey<br>Princy sharma                                                                                                        | <ul> <li>Bcom program II year</li> <li>B. Com hons., 2nd</li> <li>year</li> <li>Bcom Program 2nd</li> <li>year</li> <li>B.com(p),2 year</li> </ul>                                                                                                                                                                                           | Student<br>Student<br>Student<br>Student                                                        | 2105191<br>2106127<br>2105001<br>2105161                                                                   |
| 84<br>85<br>86<br>87                                                                                                               | Nisha solanky<br>Karishma gupta<br>Harshita Pandey<br>Princy sharma                                                                                                        | <ul> <li>Bcom program II year</li> <li>B. Com hons., 2nd</li> <li>year</li> <li>Bcom Program 2nd</li> <li>year</li> <li>B.com(p),2 year</li> <li>Bcom prog. 2nd year</li> <li>BCom program 2nd</li> <li>year</li> </ul>                                                                                                                      | Student<br>Student<br>Student<br>Student                                                        | 2105191<br>2106127<br>2105001<br>2105161                                                                   |
| 84<br>85<br>86<br>87<br>88                                                                                                         | Nisha solanky<br>Karishma gupta<br>Harshita Pandey<br>Princy sharma<br>Divyanshi pal                                                                                       | <ul> <li>Bcom program II year</li> <li>B. Com hons., 2nd</li> <li>year</li> <li>Bcom Program 2nd</li> <li>year</li> <li>B.com(p),2 year</li> <li>Bcom prog. 2nd year</li> <li>BCom program 2nd</li> </ul>                                                                                                                                    | Student<br>Student<br>Student<br>Student<br>Student                                             | 2105191<br>2106127<br>2105001<br>2105161<br>2105238                                                        |
| 84<br>85<br>86<br>87<br>88                                                                                                         | Nisha solanky<br>Karishma gupta<br>Harshita Pandey<br>Princy sharma<br>Divyanshi pal<br>SRIJAL Singh Patel<br>Naina Jain                                                   | <ul> <li>Bcom program II year</li> <li>B. Com hons., 2nd</li> <li>year</li> <li>Bcom Program 2nd</li> <li>year</li> <li>B.com(p),2 year</li> <li>Bcom prog. 2nd year</li> <li>BCom program 2nd</li> <li>year</li> </ul>                                                                                                                      | Student<br>Student<br>Student<br>Student<br>Student<br>Student                                  | 2105191<br>2106127<br>2105001<br>2105161<br>2105238                                                        |
| 84<br>85<br>86<br>87<br>88<br>89                                                                                                   | Nisha solanky<br>Karishma gupta<br>Harshita Pandey<br>Princy sharma<br>Divyanshi pal<br>SRIJAL Singh Patel<br>Naina Jain<br>NIDHI CHAUHAN                                  | <ul> <li>Bcom program II year</li> <li>B. Com hons., 2nd</li> <li>year</li> <li>Bcom Program 2nd</li> <li>year</li> <li>B.com(p),2 year</li> <li>Bcom prog. 2nd year</li> <li>BCom program 2nd</li> <li>year</li> <li>BA prog.</li> <li>(ASPSM+Economics)</li> <li>Bcom program</li> </ul>                                                   | Student<br>Student<br>Student<br>Student<br>Student<br>Student<br>Student                       | 2105191<br>2106127<br>2105001<br>2105161<br>2105238<br>2105199<br>2001324<br>2105017                       |
| <ul> <li>84</li> <li>85</li> <li>86</li> <li>87</li> <li>88</li> <li>89</li> <li>90</li> <li>91</li> <li>92</li> </ul>             | Nisha solanky<br>Karishma gupta<br>Harshita Pandey<br>Princy sharma<br>Divyanshi pal<br>SRIJAL Singh Patel<br>Naina Jain<br>NIDHI CHAUHAN<br>Rashi aggarwal                | <ul> <li>Bcom program II year</li> <li>B. Com hons., 2nd</li> <li>year</li> <li>Bcom Program 2nd</li> <li>year</li> <li>B.com(p),2 year</li> <li>Bcom prog. 2nd year</li> <li>BCom program 2nd</li> <li>year</li> <li>BA prog.</li> <li>(ASPSM+Economics)</li> <li>Bcom program</li> <li>B com hons 2nd year</li> </ul>                      | Student<br>Student<br>Student<br>Student<br>Student<br>Student<br>Student<br>Student<br>Student | 2105191<br>2106127<br>2105001<br>2105161<br>2105238<br>2105199<br>2001324<br>2105017<br>2106101            |
| <ul> <li>84</li> <li>85</li> <li>86</li> <li>87</li> <li>88</li> <li>89</li> <li>90</li> <li>91</li> </ul>                         | Nisha solanky<br>Karishma gupta<br>Harshita Pandey<br>Princy sharma<br>Divyanshi pal<br>SRIJAL Singh Patel<br>Naina Jain<br>NIDHI CHAUHAN                                  | <ul> <li>Bcom program II year</li> <li>B. Com hons., 2nd</li> <li>year</li> <li>Bcom Program 2nd</li> <li>year</li> <li>B.com(p),2 year</li> <li>Bcom prog. 2nd year</li> <li>BCom program 2nd</li> <li>year</li> <li>BA prog.</li> <li>(ASPSM+Economics)</li> <li>Bcom program</li> <li>B com hons 2nd year</li> <li>Bcom 2 year</li> </ul> | Student<br>Student<br>Student<br>Student<br>Student<br>Student<br>Student                       | 2105191<br>2106127<br>2105001<br>2105161<br>2105238<br>2105199<br>2001324<br>2105017                       |
| <ul> <li>84</li> <li>85</li> <li>86</li> <li>87</li> <li>88</li> <li>89</li> <li>90</li> <li>91</li> <li>92</li> <li>93</li> </ul> | Nisha solanky<br>Karishma gupta<br>Harshita Pandey<br>Princy sharma<br>Divyanshi pal<br>SRIJAL Singh Patel<br>Naina Jain<br>NIDHI CHAUHAN<br>Rashi aggarwal<br>Ishika Jain | <ul> <li>Bcom program II year</li> <li>B. Com hons., 2nd</li> <li>year</li> <li>Bcom Program 2nd</li> <li>year</li> <li>B.com(p),2 year</li> <li>Bcom prog. 2nd year</li> <li>BCom program 2nd</li> <li>year</li> <li>BA prog.</li> <li>(ASPSM+Economics)</li> <li>Bcom program</li> <li>B com hons 2nd year</li> </ul>                      | Student<br>Student<br>Student<br>Student<br>Student<br>Student<br>Student<br>Student<br>Student | 2105191<br>2106127<br>2105001<br>2105161<br>2105238<br>2105199<br>2001324<br>2105017<br>2106101<br>2105145 |
| <ul> <li>84</li> <li>85</li> <li>86</li> <li>87</li> <li>88</li> <li>89</li> <li>90</li> <li>91</li> <li>92</li> </ul>             | Nisha solanky<br>Karishma gupta<br>Harshita Pandey<br>Princy sharma<br>Divyanshi pal<br>SRIJAL Singh Patel<br>Naina Jain<br>NIDHI CHAUHAN<br>Rashi aggarwal                | <ul> <li>Bcom program II year</li> <li>B. Com hons., 2nd</li> <li>year</li> <li>Bcom Program 2nd</li> <li>year</li> <li>B.com(p),2 year</li> <li>Bcom prog. 2nd year</li> <li>BCom program 2nd</li> <li>year</li> <li>BA prog.</li> <li>(ASPSM+Economics)</li> <li>Bcom program</li> <li>B com hons 2nd year</li> <li>Bcom 2 year</li> </ul> | Student<br>Student<br>Student<br>Student<br>Student<br>Student<br>Student<br>Student<br>Student | 2105191<br>2106127<br>2105001<br>2105161<br>2105238<br>2105199<br>2001324<br>2105017<br>2106101            |