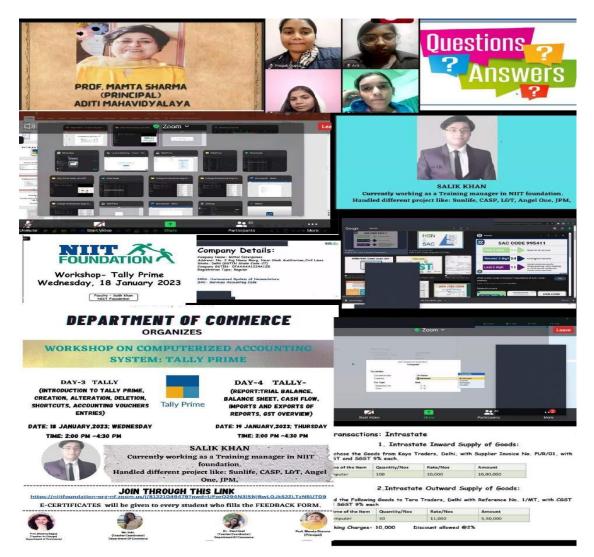

:51  | Jyoti kumari       | B. Com hons (1st)        | jyoti09102003@gmail.  | STUDENT          | B. Com hons               |
| 72  | 1-21-2023 13:46:43 | Khushi bajaj       | B com prog 3 year        | bajajkhushi771@gmai   | STUDENT          | Commerce                  |
| 73  |                    |                    |                          |                       |                  |                           |

Areto





Reto

Maula St बह जनता बादी/Profactor Mom चोजेवर-प्राची /Profactor-Prin hanna 10 হাটিটি মহানিন্দাজন/ Acili Mohevitiyelaya হিবলৈ বিষয়বিদ্বালন /University of Delhi बयाना, दिवली–110039/ Bewana, Delhi-110039

Name of the programme:- Workshop on "Tally Prime"

Date:- 18/1/2023 & 19/1/2023

Resource persons:- Mr. "Salik Khan" of NIIT FOUNDATION

Department:- Commerce



1.Q.A.C.



The Department of Commerce of ADITI MAHAVIDYALAYA organized an Interactive workshop on "TALLY PRIME" by Mr."Salik Khan" of NIIT FOUNDATION on **18th & 19th of January 2023.** There were more than 50 participants. The resource speaker deliberated upon the creation, alterations, deletions and naming of a Company in tally. He also gave students a trial of the Company and imparted knowledge about the journal entries and maintenance of the ledgers. He explained about the major role of "Shortcut keys" in tally prime. The second day workshop commenced with the explanations of vouchers and GST. Contra entries were the main topic of the workshop.

## List of Participants

| mestamp    | Time Stamp           | NAME                 | Designation          | Course                  | Cont