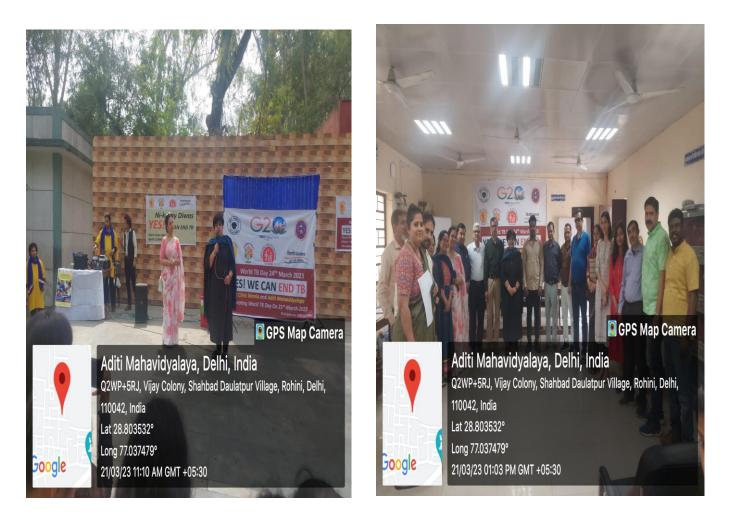

I.Q.A.C. Cordinator Aditi Mahavidyala Bawana, Delhi-110039

aspects of each story, and discussed them in groups. Conversations with Children Through Open-Ended questions in which students were given a topic and asked to prepare twenty open-ended questions while working with children and discussing with the group. Forty-seven students and faculty members attended the workshop.

List of Participants

Department of Social Work, Aditi Mahavidyalaya (University of Delhi) in collaboration with ANKUR Organization

Workshop On "Conversation With Childern – Gateway Of Their World And Creativity"