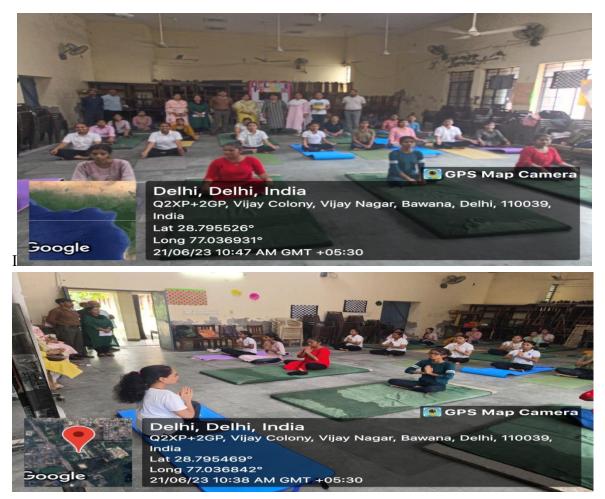

DATE- 16/03/2023

Attendance Sheet

| S.NO | NAME      | COURSE/<br>DEPARTMENT | YEAR | EMAIL- ID                        | CONTACT NO   | SIGNATURE   |
|------|-----------|-----------------------|------|----------------------------------|--------------|-------------|
| ı.   | shopefre  | веш                   | 21   | shouffestan0000 gmal.com         | 8851931545   | thit.       |
| 2    | Naziyo    | B.S.W                 | 2    | ngziyapoz) @ gmale. can.         | 9315/00815   | Neery       |
| 3    | Riya Jain | B.S.W                 | 2    | Biya jain 080 gmail. com         | 9350609187   | Rive . Jain |
| ч.   | Vandang   | BSW                   | 2    | Vandananarhalya n@ gmail         | (m 931024130 | Q           |
| 5.   | Ritu      | BSW                   | 2    | Panwarite 2002 @ gmail. Com      |              |             |
| 6.   | Kavita    | BSW.                  | 2    | Kavita yadar 2802 Qgmail. com    | 9310736640   | Navida      |
| 1.   | Hasini    | BSW                   | 2    | Mongig havini 2818(29mail. com   | 9717831401   | harin       |
|      | Monisha   | BSW                   | 2    | Nnagpelmonishe3@qmail.com        | 9319036569   | Nowsh       |
| · /  | Poojita   | BSW                   | 2    | Kataripoojita grail. com         | 7910144260   | Projek      |
| A    | Kingy     | BSW                   | 2    | Kinan bhandwey #21222 q mail.com | 9354549280   |             |