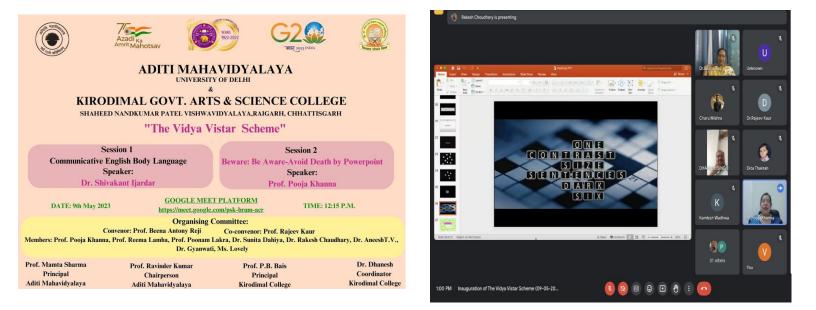

Areto

galera /University of Delhi -110039/ Bawana, Delhi-110039

Name of the programme:- One-day workshop on Conversations with Children: Gateway to Their World and Creativity

Date:- 16/3/2023

Resource persons:- Ms. Sharmila Bhagat (director, Ankur Society for Alternatives in Education), Ms. Harpreet, and Ms. Ishika

Department:- Social Work

The Department of Social Work, in collaboration with the Ankur Society for Alternatives in Education, organized a one-day workshop on Conversations with Children: Gateway to Their World and Creativity on March 16, 2023, in the reading hall. Prof. Beena Antony Reji (teacher in charge) welcomed Ms. Sharmila Bhagat (director, Ankur Society for Alternatives in Education), Ms. Harpreet, and Ms. Ishika. Prof. Beena Antony Reji highlighted the theme and purpose of this workshop for students. Prof. Mamta Sharma (Principal, Aditi Mahavidyalaya) inaugurated the workshop. The workshop was divided into three parts. Students introduced themselves and mentioned their current fieldwork placement. In this session, stories of childhood were shared, in which each student wrote a story about an incident or encounter from her childhood and shared it with other students. The world of children in their stories. The students were divided into six groups, and the resource person provided a kit of three stories authored by children. The students had gone through stories, reflected on major