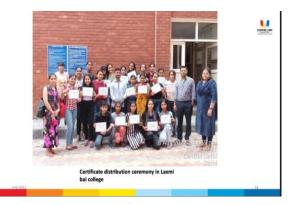

ut these skill building workshop.

For the same orientation program in online mode was conducted on 6th September 2022 which was organised to introduce the new learning course and for providing introduction about the same. In the orientation program a large number of students took part and got familiar with the webinar.

In the program Dr.Mali D. Sawariya (Our NSS Program officer) welcomed the members of the learning links foundation and Introduced them to the participants and thanked them for taking out time for the attending workshop. She gave the brief introduction of the event and Handover the session to the Ms. Urvashi Gupta she is the team head of learning link foundation.she introduced their foundation and introduce the topics of the workshop and then Mr. Sanjay Gupta introduced





about the workshop, and Told us basic about Data & Analytics, What is Data? And Gave a short demo of MS excel and told everything they're going to taught us and asked some basic questions from the student.

He also told the Importance of women in this workshop, how this workshop is helpful for women,In the end Dr.Mali D. Sawariya gave a Vote of thanks and Ms. Urvashi gupta ma'am also thanked the Volunteers for being active.

## DAY-1

Day-1 of Data and analytics workshop organised by National Service scheme, Aditi Mahavidyalaya

Firstly, Mr. Sonu Gupta greeted all the students, and all the students wished them a very good Morning

Aditi Mahavidyala Bawana, Delhi-110039



After this, Mr. Sonu gupta Explained about their Organisation, and Explained core values of their Foundation and Then