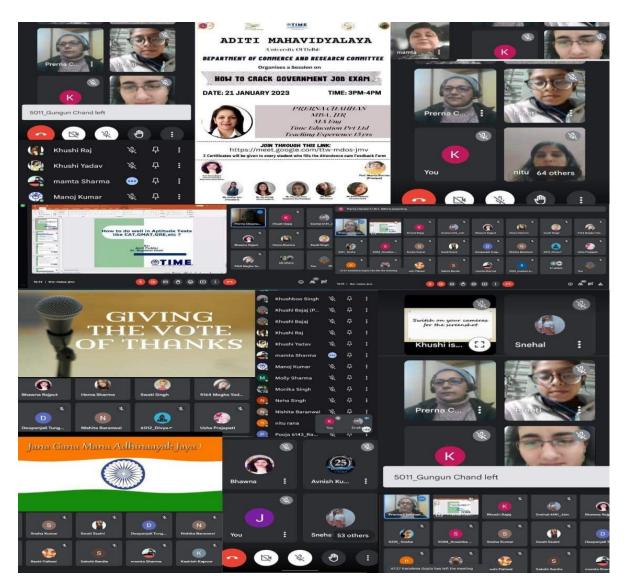

The third session was on 12th October 2022 on the topic "Tax Planning" and "Career as a Company Secretary" by the renowned persons CS J.K. Bareja and CS Sonia Baijal via google meet.

At first the welcome speech was given by Ms. Snehal Jain, The Vice President of Kaizen. The event started with an opening remark by teacher in charge of commerce department Prof. Bhawna Rajput. She gave a short introduction about Tax Planning and Career as a Company Secretary and explained to students what is Tax planning and a CS. She also explained why Tax Planningis needed and then why a career as a CS should be choosed. Afterwards, the principal Prof. Mamta Sharma motivated and enriched students with her energizing words and gave a brief explanation of Tax planning and CS.

Then CS Sonia Baijal talked about her Career as Company Secretary. She notonly discussed the role of CS with students but also talked about various challenges faced in the journey of pursuing this career. Students asked theirqueries regarding the topic and got a lot of information. The session also helped many students in deciding their career option. Around 100 participants including faculty members and students from various departments were part of thi elucidate session. All the students werevery attentive and eagerly listened to the session and also put up their queries for which question and answer session was conducted. The informative webinar culminated with the National Anthem and a vote of thanks proposed by Dr.Parul Goel.