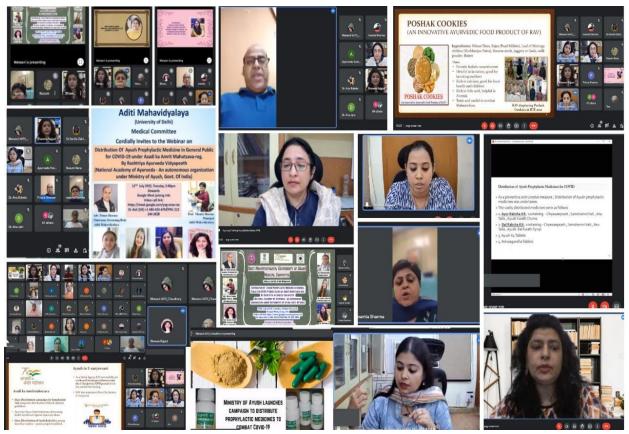

| S.NO | NAME    | COURSE/<br>DEPARTMENT | YEAR | EMAIL- ID                       | CONTACT NO | SIGNATURE |
|------|---------|-----------------------|------|---------------------------------|------------|-----------|
| 11+  | Visha   | 8.56                  | Ind  | vishasharma 52 @ gmail.com      | AIGIATILAS | Pro V     |
| 12   | Khushi  | BSW                   | TIN  |                                 | 1650724384 | renter 14 |
| 13   | Alancy  | BSW                   | 11-9 | manychhiler @ mail. com         | 9891686605 | NELLOG    |
| 14   | Keyikas | BSW                   | 71 ~ | Kenishma salanki 654@ ymail.com | 265-201327 | star      |
| 5 1  | Mona    | BSW                   | TENA |                                 | 931485340  | No.       |