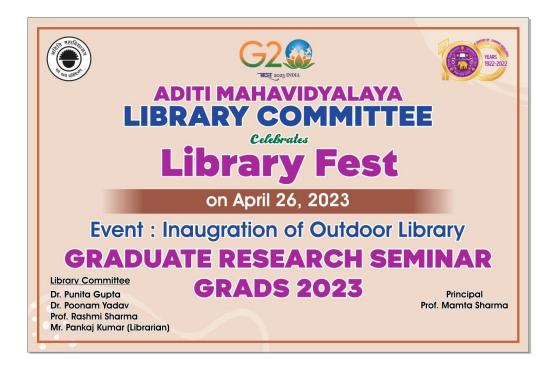

no ਸ਼ੇਦੇਰਟ वागता वर्दा/Professor Memia Shama ਸ਼ੇਦੇਰਟ-ਸਾਮਰੇ Professor Memia Shama अधित व्यवस्थित्वालय / Achi Mahavidyelaya दित्वी दिल्वीद्ववालय /University of Delhi बवाना, दिल्ली-110039/ Bawana, Delhi-110039

Name of the programme:- Graduate Research Seminar GRADS2023

Date:- 26/4/2023

Resource persons:- Ms. Rakhi (currently working on her master's dissertation on resilience and compassion and got a fellowship to work with Red Door (a mental health organisation), University of Cambridge)

Department:- Library Committee



I.Q.A.C. Cordinator Aditi Mahavidyala Bawana, Delhi-110039

Marita Shaa

प्रोटेकर तमता चार्यु/शिक्षिक भागितिहा ग्राटेकर-प्रायतं /Professor-Principel इतिति सहवविद्यालय /University of Delhi दितली विद्वविद्यालय /University of Delhi दवाना, दितली-110039/ Bawana, Delhi-110039



Aditi Mahavidyalaya Library Committee initiated the Graduate Research Seminar GRADS 2023 at the Library Festival on April 26.

29 papers, including papers from other universities, were received from different colleges and departments at Delhi University, which was a resounding response. Graduate and postgraduate students read papers on a range of topics, including tourism, women and violence, women and personal hygiene, acceptance of third gender, classroom teaching and learning, curriculum and texts, adolescent issues, mental health, entrepreneurial mindsets, and privileges etc.

The data gathered from the fields was presented in the majority of the studies.Over 100 attendees, 39 presenters (including group paper presentations), and 7 faculty mentors along with the ,IQAC convener, Nodal