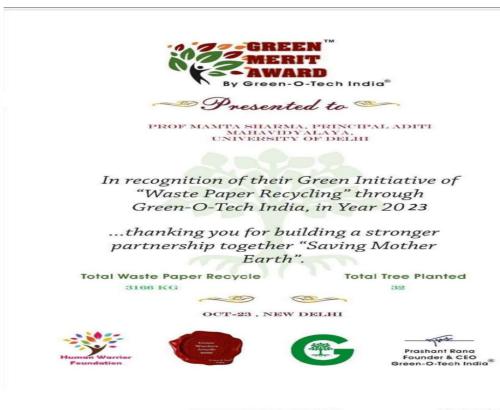

#### Green Merit Award

Singhin Astrater ASHUTOSH AGGARWAL العنام Silbari Digential) Socion Officer (Admin) Siltin Astraterical Aditi, Mahavidyalaya الادرام الاعترافي المنابع المنابع المنابع المنابع الادرام المنابع مالي المنابع المنابع المنابع ا

Cordinator Aditi Mahavidyala Bawana, Delhi-110039

Mainta Shaano era /University of Delhi बवाना, दिल्ली-110039/ Bawana, Delhi-110039