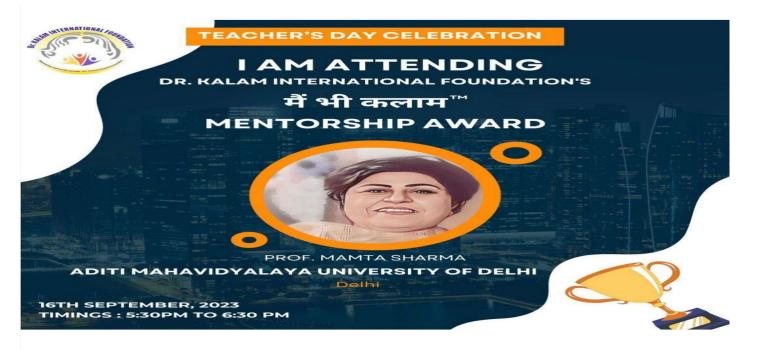

# Best Principal- DR. A.P.J. ABDUL KALAM AWARD

Areto

I.Q.A.C. Cordinator Aditi Mahavidyala Bawana, Delhi-110039

Maula Shaan rera /University of Delhi -110039/ Bawana, Delhi-110039