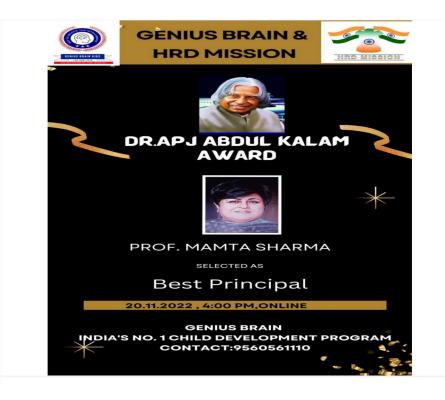

# Best Principal- DR. A.P.J. ABDUL KALAM AWARD

Areto

I.Q.A.C. Cordinator Aditi Mahavidyala Bawana, Delhi-110039

Maula Shaan rera /University of Delhi -110039/ Bawana, Delhi-110039