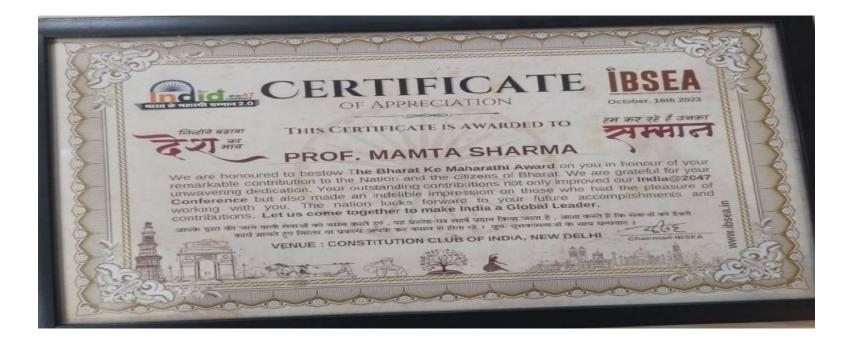

# Certificate of appreciation IBSEA

Angene Action (Action of the action of the

Areto I.Q.A.C. Cordinator Aditi Mahavidyala Bawana, Delhi-110039

hamla Shae Recil Reciliquiera /University of Delhi बवाला, दिल्ली-110039/ Bawana, Delhi-110039