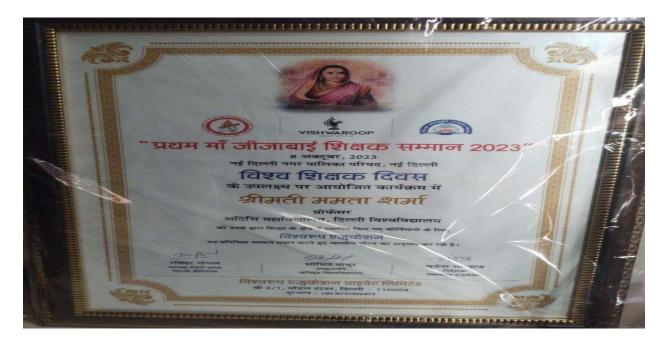

## Shiksha samman

4-2hz

Singhine Beneric ASHITOSH AGGREWAL Renner Sitter (Jamerica) Soction Officer (Admin) Shefth Handbarrer (Addit) Mahavidyalaya Receft Revenuera: University of Delhi Terrint, Receft - I 10039/Bawana, Delhi-110039