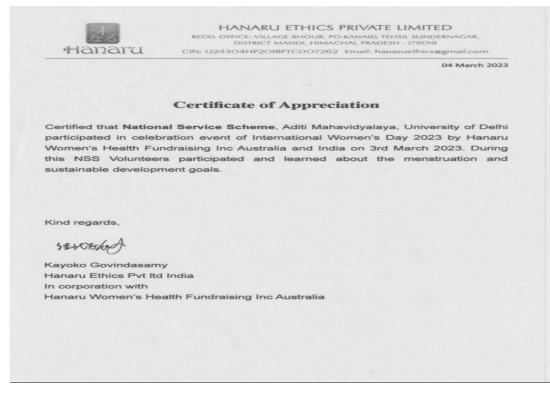

#### Dear Sir/Madam.

Greetings from Delhi Effective Education and Pedagogy Cluster (DEEP-C)!

Thank you for responding proactively to our letter dated September 2022, requesting you to nominate your college teachers as SPOCs and your students as Fellows under the Blue Planet Sustainability Fellowships Program!

We are happy to inform you that students nominated by SPOCs in your college have been selected for the Blue Planet Program after a series of screening interviews conducted over the past few months by the Singapore-based waste management group Blue Planet Environmental Solutions (BPES), with whom DEEP-C partnered to launch the Blue Nudge Collective Responsibility Drive (CRD). (List of Awardees and SPOCs attached herewith).

We take this opportunity to thank your college for collaborating with us towards the common goal of creating a sustainable environment. We congratulate the students for showing exemplary commitment and enthusiasm to take the cause forward.