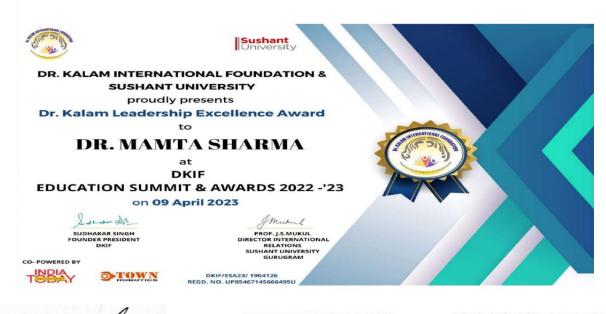

#### Certificate of Kalam Leadership Excellence Award

Run site and a site an

I.Q.A.C Cordinator Aditi Mahavidyala Bawana, Delhi-110039

area /University of Delhi agiel, Geoil-110039/ Bawana, Delhi-110039

## Kalam award 2023

Singhta Salatar ASHITOSH AGGARWAL Rama Salatar Brantar Section Officer (Admin) Sielfn antifumera/Aditi-Mahavidyalaya Recefi faraflatticra/University of Delhi anian, Recefi - 1 1 0 0 3 9/Bawana, Delhi-110039