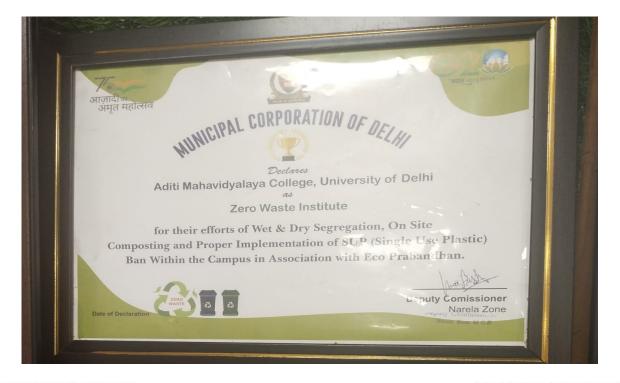

# Certificate-Zero Waste Institute

, -th

Singha Sanar (ASHITOSH AGGARWAL Rama Singha (Section Officer (Admin) Shafta manfanter (Aditi, Mahavidyalaya Reeft Realizater (University of Delhi anim, Reeft - 1 1 0 0 3 9/Bawana, Delhi-110039