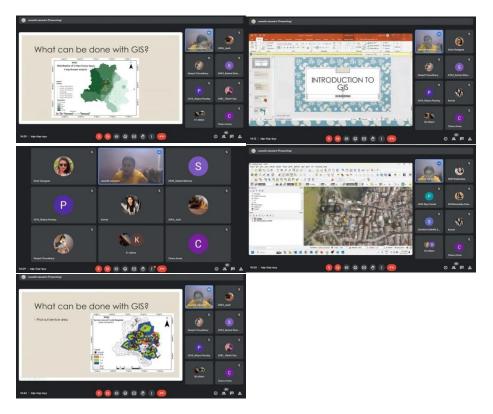

The college library committee created the Graduate Research Seminar GRADS as a way to promote and support undergraduate research writing and presentation. The University of Delhi's many colleges responded enthusiastically to the Committee's invitation to submit research papers for reading and essay submission for the second edition of GRADS, which was held on October 12, 2023. "A Road to Rome: Bilateral ties between Bharat and Italy" was the seminar's overarching theme, and the subthemes for the presentations were drawn from the G20 Agenda's goals for trade, tourism, digital literacy, agriculture, and culture. There were 15 related sub themes. The number of registrants is really encouraging. The two categories got a

Aditi Mahavidyala Bawana, Delhi-110039

Manager (Admin) urera/University of Delhi

अविकि कामिन्यावय/ Adhi Mahavidyala विद्वी विद्वीवेद्वालय /University of Delhi ति—। 1003 9/Bawana, Delhi-110039 विवास, दिवली—110039/ Bawana, Delhi-110039 combined 36 submissions from 10 colleges and departments, and 16 participants attended the seminar and read their papers. In both categories, the first, second, and third spots were chosen. Students were awarded certificates, souvenirs, and position holders also received certificates of excellence as rewards. The potential of a relationship between India and Italy were discussed by the presenters. The presenters' main points of emphasis were spiritualism, yoga, food tourism linkages, renewable energy, and sustainable development goals. How might traditional Indian commodities and practices merge with the Italian way of life? Presenters also highlighted the involvement of women in breakthroughs, interventions, and inventions. The Graduate Research Seminar not only showcased their presentation skills but also provided a platform to hone research skills.