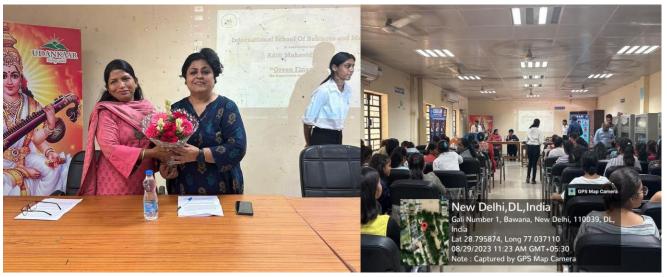

Name of the programme:- Green Finance

Date: - 29/8/2023

Resource persons:- Prof. Raghunandan, Department of Commerce

Department :- Department of Commerce

The Department of Commerce, Aditi Mahavidyalaya in association with ISBM (International School of Business and Management) had organized a Student Development Program On "GREEN FINANCE" on 29th August 2023 open for students.

The Program was conducted in the reading hall of the college at 11:30 a.m. Prof. Mamta Sharma, Principalof college welcomed the resource person Prof. Raghunandan, with a green planter. She congratulated the Teacher in charge of the Commerce Department – Prof. Hema Gupta for undertaking this noble initiative and motivated the students towards sustainable practices through her energizing words. Prof. Gupta welcomed the honorable Principal with a planter and addressed the students briefing them about various benefits of the topic.

Prof. Raghunandan explained the students about Green finance, types of green finance, characteristics, various opportunities in future in the field with outstanding examples, need of Green Finance, its credibility and much more. More than 50 students and faculty members benefitted from the session, and their queries about the topic were catered to readily by the resource person.