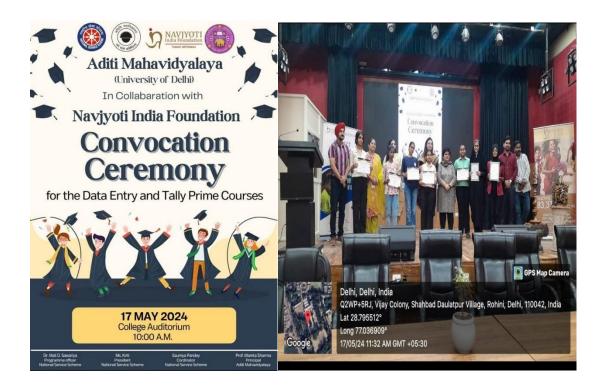

Puto

Marila Shaans সাধানী ক্রমেন্স স্থানি স্থান

Name of the programme:- Data Entry Course

Date:- October 2023 to February, 2024

Department :- NSS







# **PROJECT** KAUSHAL

SUPPORTED BY

**D¢LL**Technologies

SKILL TRAINING COURSES FOR THE YOUTH

DATA ENTRY SKILLS | IT - ADVANCE | TALLY PRIME |

#### **UNDER GUIDANCE OF:**

- Dr. Mamta Sharma (Principal Aditi Mahavidyalaya)
- Ms. Neetu Sharma Joshi (Director Urban Program NIF)
- Dr. Mali Sawariya ( Professor Aditi Mahavidyalaya)

#### **HEAD OFFICE:**

PROJECT SITE: KHASRA NO. 99, MAJRI KARALA, MAIN KANJHAWALA ROAD, NEAR SECTOR - 22 ROHINI, DELHI- 110081, INDIA 8800771446, 8826596080



Aditi Mahavidyala Bawana, Delhi-110039

ion Officer (Admin)

Maula Shaene दिवली विस्टिविद्वालय /University of Delhi R-110039/Bawana, Delhi-110039



On May 17, 2024, a grand Convocation Ceremony was held at the College Auditorium of Aditi Mahavidyalaya to celebrate the successful completion of the Data Entry and Tally Prime courses offered by the NSS. The event was a collaborative effort between the NSS and the Navjyoti India Foundation, aimed at empowering individuals with valuable skills for the job market.

The ceremony was graced by the presence of distinguished dignitaries, including Professor Mamta Sharma, the Principal of Aditi Mahavidyalaya, and Dr. Mali Devi Sawariya, the NSS Programme Officer. The NSS President, Kirti, also played a pivotal role in organizing the event.

The Convocation Ceremony was a momentous occasion for the students who had diligently pursued the courses. It marked their achievement and provided a platf