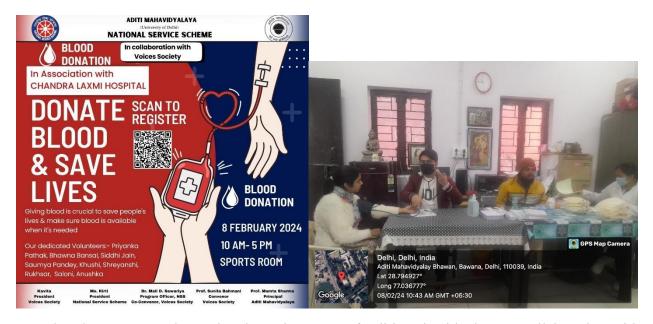

| Divya singare | 1st Year |
|---------------|----------|
| Diya vyas     | 1st Year |
| Sneha Gupta   | 2nd Year |

The second of th

Name of the programme:- Graduate Research Seminar On A Road To Rome: Bilateral Ties **Between Bharat & Italy** 