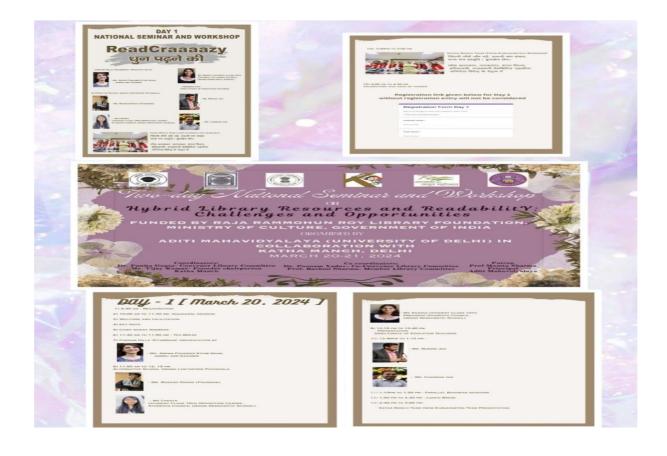

Tellin (Recent Language Political Language P

Welcome note was addressed to by Prof. Anu Jain, a senior faculty member in Commerce who thanked Prof. Raghunandan for delivering an informative and interactive session.