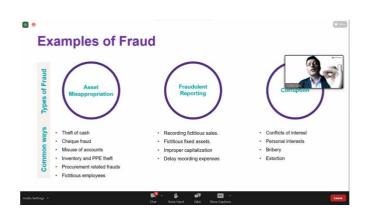

Subsequently, Professor Anchal Jain and a guest speaker from the Masters Union provided a comprehensive exposition on the intricacies of fraud identification and reporting. They delved into various aspects, including the different types of fraud, their characteristics, and indicators such as inventory shrinkage and missing documents. Furthermore, they discussed the risk factors associated with fraud and elaborated on the concept of the fraud triangle. Notably, the speaker also elucidated the auditor's responsibility in reporting fraud, in accordance with Section 143(12) of the Companies Act 2013. The session was enriched with insights into the credentials and best practices related to fraud identification and reporting.