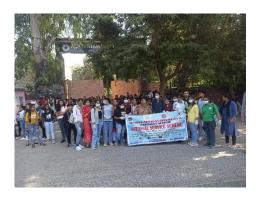

Name of the programme:- Green Finance

Date: - 29/8/2023

Resource persons:- Prof. Raghunandan, Department of Commerce

Department :- Department of Commerce

The Department of Commerce, Aditi Mahavidyalaya in association with ISBM (International School of Business and Management) had organized a Student Development Program On "GREEN FINANCE" on 29th August 2023 open for students.

The Program was conducted in the reading hall of the college at 11:30 a.m. Prof. Mamta Sharma, Principalof college welcomed the resource person Prof. Raghunandan, with a green planter. She congratulated the Teacher in charge of the Commerce Department – Prof. Hema Gupta for undertaking this noble initiative and motivated the students towards sustainable practices through her energizing words. Prof. Gupta welcomed the honorable Principal with a planter and addressed the students briefing them about various benefits of the topic.

Prof. Raghunandan explained the students about Green finance, types of green finance, characteristics, various opportunities in future in the field with outstanding examples, need of Green Finance, its credibility and much more. More than 50 students and faculty members benefitted from the session, and their queries about the topic were catered to readily by the resource person.