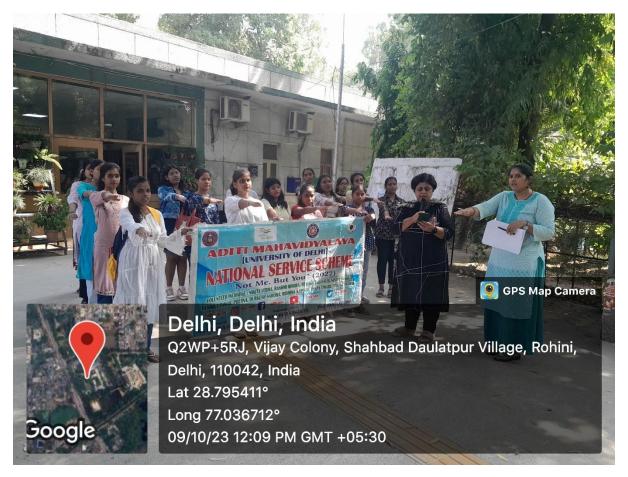

Name of the programme:- Green Finance

Date: - 29/8/2023

Resource persons:- Prof. Raghunandan, Department of Commerce

Department :- Department of Commerce

The Department of Commerce, Aditi Mahavidyalaya in association with ISBM (International School of Business and Management) had organized a Student Development Program On "GREEN FINANCE" on 29th August 2023 open for students.

The Program was conducted in the reading hall of the college at 11:30 a.m. Prof. Mamta Sharma, Principalof college welcomed the resource person Prof. Raghunandan, with a green planter. She congratulated the Teacher in charge of the Commerce Department – Prof. Hema Gupta for undertaking this noble initiative and motivated the students towards sustainable practices through her energizing words. Prof. Gupta welcomed the honorable Principal with a planter and addressed the students briefing them about various benefits of the topic.

Prof. Raghunandan explained the students about Green finance, types of green finance, characteristics, various opportunities in future in the field with outstanding examples, need of Green Finance, its credibility and much more. More than 50 students and faculty members benefitted from the session, and their queries about the topic were catered to readily by the resource person.