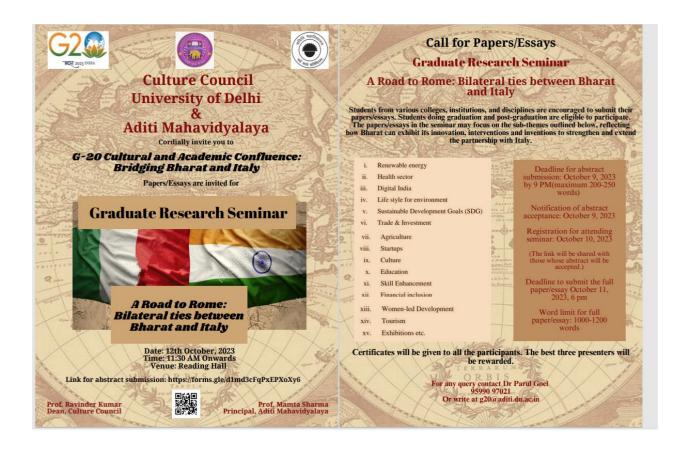

| Divya singare | 1st Year |
|---------------|----------|
| Diya vyas     | 1st Year |
| Sneha Gupta   | 2nd Year |

The second of th

Name of the programme:- Graduate Research Seminar On A Road To Rome: Bilateral Ties **Between Bharat & Italy** 

Date: - 21/10/2023

Resource persons:-

Department :- Culture council & Library Committee

The Graduate Research Seminar GRADS is an initiative of the college library committee to encourage and foster the research writing and presentation at undergraduate level.

The college library committee created the Graduate Research Seminar GRADS as a way to promote and support undergraduate research writing and presentation. The University of Delhi's many colleges responded enthusiastically to the Committee's invitation to submit research papers for reading and essay submission for the second edition of GRADS, which was held on October 12, 2023. "A Road to Rome: Bilateral ties between Bharat and Italy" was the seminar's overarching theme, and the subthemes for the presentations were drawn from the G20 Agenda's goals for trade, tourism, digital literacy, agriculture, and culture. There were 15 related sub themes. The number of registrants is really encouraging. The two categories got a

Aditi Mahavidyala Bawana, Delhi-110039

Manager (Admin) urera/University of Delhi

अविकि कामिन्यावय/ Adhi Mahavidyala विद्वी विद्वीवेद्वालय /University of Delhi ति—। 1003 9/Bawana, Delhi-110039 विवास, दिवली—110039/ Bawana, Delhi-110039 combined 36 submissions from 10 colleges and departments, and 16 participants attended the seminar and read their papers. In both categories, the first, second, and third spots were chosen. Students were awarded certificates, souvenirs, and position holders also received certificates of excellence as rewards. The potential of a relationship between India and Italy were discussed by the presenters. The presenters' main points of emphasis were spiritualism, yoga, food tourism linkages, renewable energy, and sustainable development goals. How might traditional Indian commodities and practices merge with the Italian way of life? Presenters also highlighted the involvement of women in breakthroughs, interventions, and inventions. The Graduate Research Seminar not only showcased their presentation skills but also provided a platform to hone research skills.