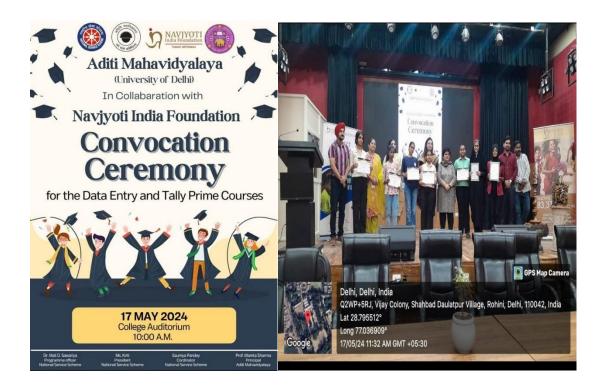

Receil Resilvence (University of Delhi

Marcha Shacos

miches and essign Professor Mannia Chenna
miches and Professor-Principel

stella and Register Aditi Mahavidyelaya
Recil Registeratora / University of Dalhi