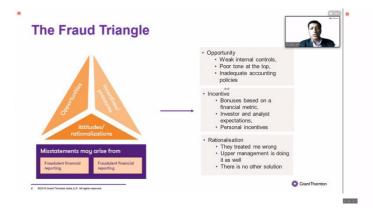

Subsequently, Professor Anchal Jain and a guest speaker from the Masters Union provided a comprehensive exposition on the intricacies of fraud identification and reporting. They delved into various aspects, including the different types of fraud, their characteristics, and indicators such as inventory shrinkage and missing documents. Furthermore, they discussed the risk factors associated with fraud and elaborated on the concept of the fraud triangle. Notably, the speaker also elucidated the auditor's responsibility in reporting fraud, in accordance with Section 143(12) of the Companies Act 2013. The session was enriched with insights into the credentials and best practices related to fraud identification and reporting.