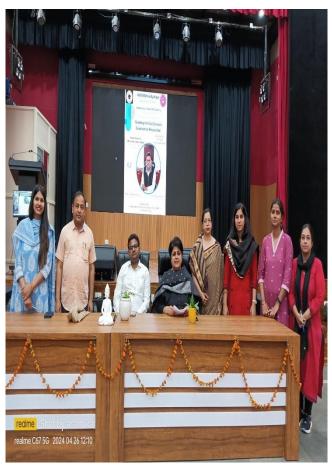

Date: - 23/4/2024

Resource persons:- Dr. Varda Sardana

Department :- EMPATHY, the Psychology Association of Aditi Mahavidyalaya with Jaipuria Institute of Management

On April 23, 2024, EMPATHY, the Psychology Association of Aditi Mahavidyalaya, in collaboration with Jaipuria Institute of Management, hosted a session on "Leveraging LinkedIn" with Asst. Prof. Varda Sardana. The event was held in two parts: the first focused on understanding LinkedIn as a professional platform and the importance of creating a strong profile that showcases students' unique skills. The second session emphasized crafting engaging posts and selecting internships and job opportunities aligned with individual skill sets. Prof. Varda encouraged interactive discussions, patiently addressing participants' queries. The session concluded with a vote of thanks, leaving students with valuable LinkedIn skills.