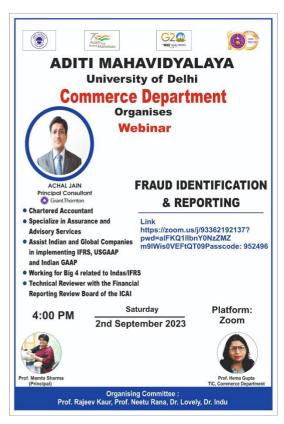

Cordinator Aditi Mahavidyala Bawana, Delhi-110039

ASHUTOSH AGGARWAL

STORIGHT AS A STATE OF THE STATE OF TH

Name of the programme:- Fraud Identification and Reporting

Date: - 2/9/2023

Resource persons:- Prof. Anchal Jain

Department :- Department of Commerce

ction Officer (Admin) Aditi-Mahavidyalaya unda/University of Delhi

The Department of Commerce at Aditi Mahavidyalaya, in collaboration with Professor Anchal Jain, organized a Student Development Webinar on the subject of "Fraud Identification and Reporting" on the 2<sup>nd</sup> of September, 2023. This informative session took place on the Zoom platform, commencing at 4 PM and was open to students from all academic streams.

The webinar was expertly hosted by Ms. Chhavi, a distinguished core team member of Kaizen – The Commerce Association. The event commenced with an address by the esteemed Principal, Professor Mamta Sharma, followed by Professor Hema Gupta, who serves as the Teacher in Charge of the Department of Commerce.

Subsequently, Professor Anchal Jain and a guest speaker from the Masters Union provided a comprehensive exposition on the intricacies of fraud identification and reporting. They delved into various aspects, including the different types of fraud, their characteristics, and indicators such as inventory shrinkage and missing documents. Furthermore, they discussed the risk factors associated with fraud and elaborated on the concept of the fraud triangle. Notably, the speaker also elucidated the auditor's responsibility in reporting fraud, in accordance with Section 143(12) of the Companies Act 2013. The session was enriched with insights into the credentials and best practices related to fraud identification and reporting.