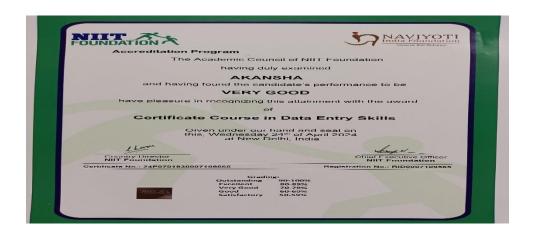

Receil Resilvence (University of Delhi

Marcha Shacos

miches and essign Professor Mannia Chenna
miches and Professor-Principel

stella and Register Aditi Mahavidyelaya
Recil Registeratora / University of Dalhi