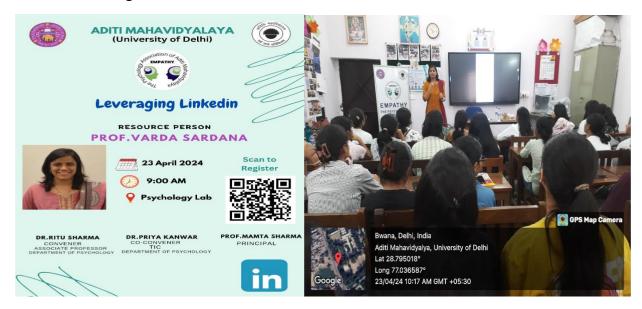

Aditi Mahavidyala Bawana, Delhi-110039 Aust INTO Section Officer (Admin)

अधिक कामिन्यातम् Adii Mehevibyeleya Recil Recinedal /University of Delhi 1 1 0 0 3 9/Bawana, Delhi-110039 adial, Raccil-110039/Bawana, Delhi-110039 Name of the programme:- Session on Leveraging LinkedIn

Date: - 23/4/2024

Resource persons:- Dr. Varda Sardana

Department :- EMPATHY, the Psychology Association of Aditi Mahavidyalaya with Jaipuria Institute of Management

On April 23, 2024, EMPATHY, the Psychology Association of Aditi Mahavidyalaya, in collaboration with Jaipuria Institute of Management, hosted a session on "Leveraging LinkedIn" with Asst. Prof. Varda Sardana. The event was held in two parts: the first focused on understanding LinkedIn as a professional platform and the importance of creating a strong profile that showcases students' unique skills. The second session emphasized crafting engaging posts and selecting internships and job opportunities aligned with individual skill sets. Prof. Varda encouraged interactive discussions, patiently addressing participants' queries. The session concluded with a vote of thanks, leaving students with valuable LinkedIn skills.