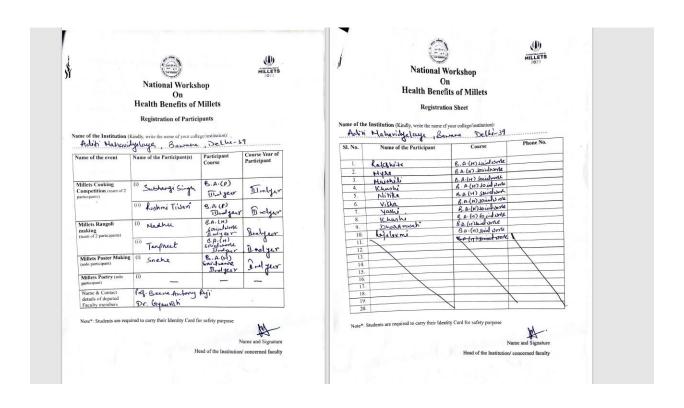

ct Director) Dr. B.R. Ambedkar College University of Delhi Kayles La. M

Prof. Raj Kishore Sharma (Project Director) Dept. of Chemistry University of Delhi Prof. Archana Kaushik (Project Director) Dept. of Social Work University of Delhi

Prof. Beena Antony Reji (Project Director) Aditi Mahavidyalaya University of Delhi

I.Q.A.C. Cordinator Aditi Mahavidyala Bawana, Delhi-110039

Singhire अवकार/ASHUTOSH AGGARWAL
विभाग अधिकारी/प्रशासम्/Section Officer (Admin)
अदिति महाविधालय/Aditi-Mahavidyalaya
दिल्ली विश्वविधालय/University of Delhi
विश्वविधालय/University of Delhi

प्रोचेवर सम्बद्ध सर्वा Professor Memia Shama प्राचेवर-प्रामन Professor-Principal अभित कामीम्बादम्य Adii Mahavidyalaya विवास विद्यावद्यावय /University of Delhi ववाना, विद्यान 110039/ Bawana, Delhi-110039

## List of participants



Cordinator Aditi Mahavidyala Bawana, Delhi-110039

Marila Shaans The second Action Officer (Admin)

Second Residence Addition Mahavidyalaya

Recond Residence Addition Officer (Delhi

Recond Residence Addition of Delhi

Recond Residence Add Name of the programme:- Workshop on Introduction to Palliative Care

Date: - 5/3/2024

Resource persons:- Dr. Ishita Gandhi (Director, Palliative Medicine at CanSupport), Ms. Anamika Pandey (Director Psycho-Social Counselling at CanSupport)

Department :- Department of Social Work, Aditi Mahavidyalaya, University of Delhi, in collaboration with CanSupport organization







I.Q.A.C. Cordinator Aditi Mahavidyala Bawana, Delhi-110039

আনুনাম ক্রমেনে ASHUTOSH AGGARWAL
বিলাল প্রতিক্রমেনে (Admin) Section Officer (Admin)
সহিনি স্থানিয়ালেয়ে/University of D