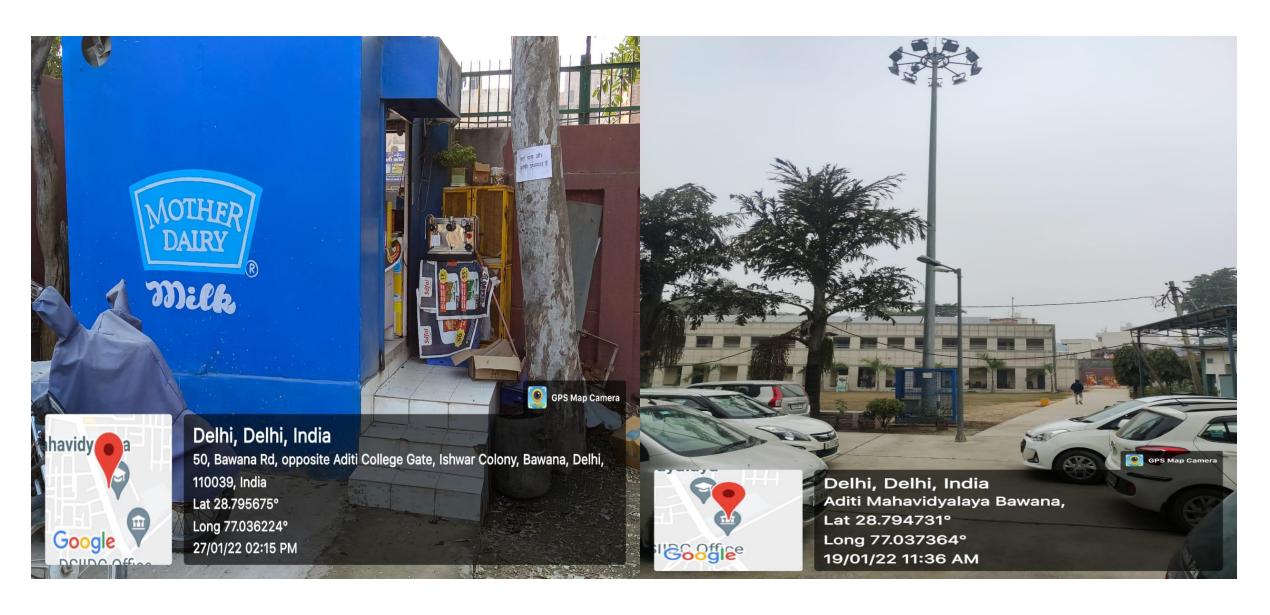

## Main entrance and Security staff





## Reception Area





## College ground, Sports ground





# College ground, Sports ground



# Stage, Open Gym



## Solar Pannels











## Mother Diary kiosk and High Mask Light



# Herbal garden, Green compost



### Covid Protocols



## Anti Ragging Ordinance



अध्यादेश-15 सी रैगिंग के लिए सजा और प्रतिरोध

1. दिल्ली विश्वविद्यालय परिसर, कॉलेज/विभाग या संस्था के किसी भी भाग के साथ-साथ सार्वजनिक परिवहन में रैगिंग की सख्त मनाही। सभी छात्राओं को इस आदेश का पालन करना अनिवार्य है।

2. किसी व्यक्ति या समूह के द्वारा रैगिंग करना या इसका प्रयास इस अध्यादेश के अन्तर्गत घोर अनुशासनहीनता के स्थान पर होगा तथा इसके अन्तर्गत व्यक्ति या समूह से सख्ती से निपटा जाएगा।

3. इस अध्यादेश के अन्तर्गत रैगिंग का अर्थ साधारणतया किसी प्रकार के आचरण या प्रयास से है जिसके द्वारा वरिष्ठ छात्रों को शक्ति या दर्जा प्रदान करने के लिए नये दाखिल हुए छात्रों को किसी भी प्रकार से घटिया या जूनियर समझा जाए। इसमें सभी प्रकार के व्यक्तिगत तथा सामूहिक प्रयास जिसमें

वास्तविक खतरा, आक्रमण या शारीरिक बल