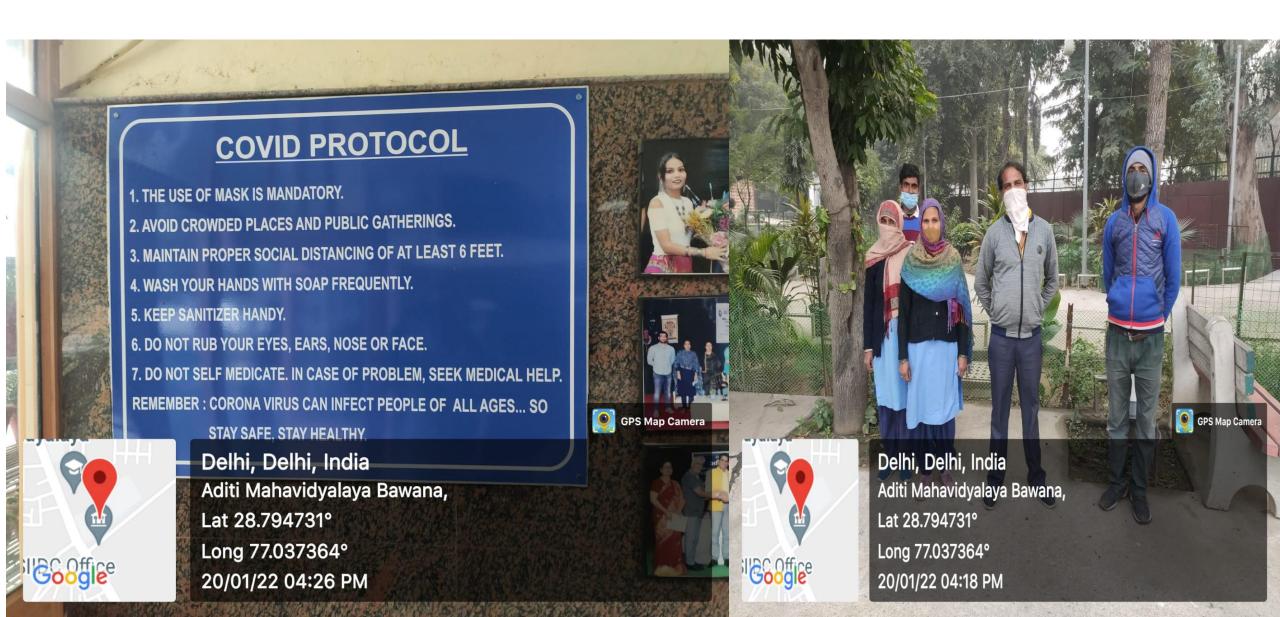

## Main entrance and Security staff





## Reception Area





## College ground, Sports ground





# College ground, Sports ground



# Stage, Open Gym



## Solar Pannels











## Mother Diary kiosk and High Mask Light



# Herbal garden, Green compost



### Covid Protocols



## Anti Ragging Ordinance



अध्यादेश-15 सी रैगिंग के लिए सजा और प्रतिरोध

1. दिल्ली विश्वविद्यालय परिसर, कॉलेज/विभाग या संस्था के किसी भी भाग के साथ-साथ सार्वजनिक परिवहन में रैगिंग की सख्त मनाही। सभी छात्राओं को इस आदेश का पालन करना अनिवार्य है।

2. किसी व्यक्ति या समूह के द्वारा रैगिंग करना या इसका प्रयास इस अध्यादेश के अन्तर्गत घोर अनुशासनहीनता के स्थान पर होगा तथा इसके अन्तर्गत व्यक्ति या समूह से सख्ती से निपटा जाएगा।

3. इस अध्यादेश के अन्तर्गत रैगिंग का अर्थ साधारणतया किसी प्रकार के आचरण या प्रयास से है जिसके द्वारा वरिष्ठ छात्रों को शक्ति या दर्जा प्रदान करने के लिए नये दाखिल हुए छात्रों को किसी भी प्रकार से घटिया या जूनियर समझा जाए। इसमें सभी प्रकार के व्यक्तिगत तथा सामूहिक प्रयास जिसमें

वास्तविक खतरा, आक्रमण या शारीरिक बल का प्रयोग शामिल हो।

कॉलेज प्रधानाचार्या, संस्था या विभा