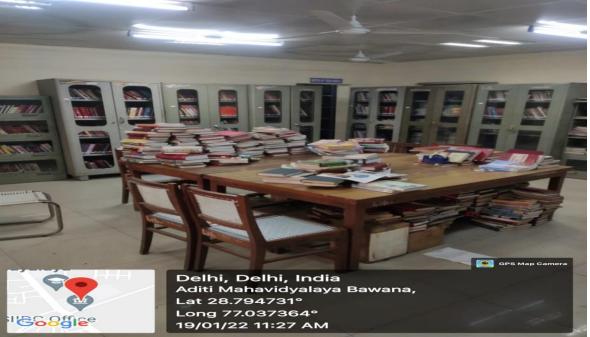

# Reading Hall

Delhi, Delhi, India Aditi Mahavidyalaya Bawana, Lat 28.794731° Long 77.037364° 19/01/22 11:33 AM

Delhi, Delhi, India Aditi Mahavidyalaya Bawana, Lat 28.794731° Long 77.037364° 19/01/22 11:34 AM

Library